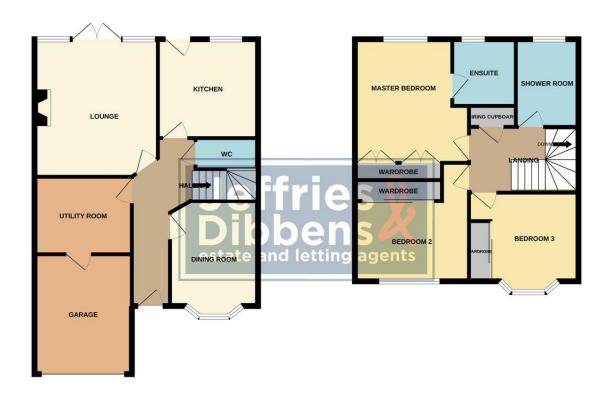

**HALLWAY** 

**LOUNGE** 13' 11" x 12' 6" (4.24m x 3.81m)

**DINING ROOM** 10' 10" x 8' 11" (3.3m x 2.72m)

**KITCHEN** 10' x 8' 8" (3.05m x 2.64m)

wc

**UTILITY ROOM** 

**LANDING** 

**MASTER BEDROOM** 12' 6" x 11' 7" (3.81m x 3.53m)

**ENSUITE** 

**BEDROOM TWO** 12' x 11' 6" (3.66m x 3.51m)

**BEDROOM THREE** 11' 4" x 10' 10" (3.45m x 3.3m)

**SHOWER ROOM** 

**REAR GARDEN** 

**GARAGE & OWN DRIVEWAY** 

GROUND FLOOR 1ST FLOOR

Whitst every attempt has been made to ensure the accuracy of the floorplan contained here, measurements of doors, windows, notins and any other items are approximate and no responsibility is taken for any error, prospective purchaser. The services, systems and applicances shown have not been tested and no guarante as to their operability or efficiency; can be given.

as to their operability or efficiency; can be given.