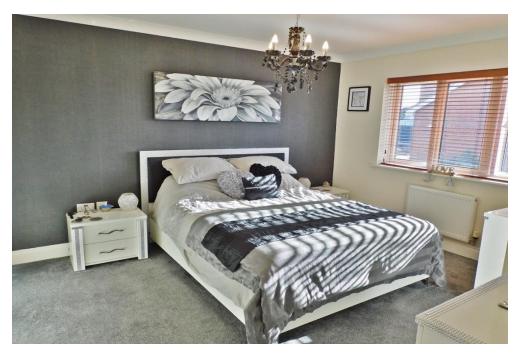

**HALLWAY** 

**LOUNGE** 13' 11" x 12' 6" (4.24m x 3.81m)

**DINING ROOM** 10' 10" x 8' 11" (3.3m x 2.72m)

**KITCHEN** 10' x 8' 8" (3.05m x 2.64m)

wc

**UTILITY ROOM** 

**LANDING** 

**MASTER BEDROOM** 12' 6" x 11' 7" (3.81m x 3.53m)