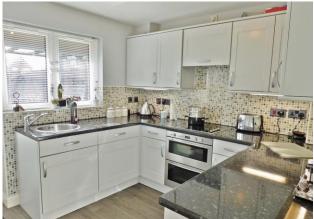

**HALLWAY** 

**LOUNGE** 13' 11" x 12' 6" (4.24m x 3.81m)

**DINING ROOM** 10' 10" x 8' 11" (3.3m x 2.72m)

**KITCHEN** 10' x 8' 8" (3.05m x 2.64m)

wc

**UTILITY ROOM** 

**LANDING** 

**MASTER BEDROOM** 12' 6" x 11' 7" (3.81m x 3.53m)