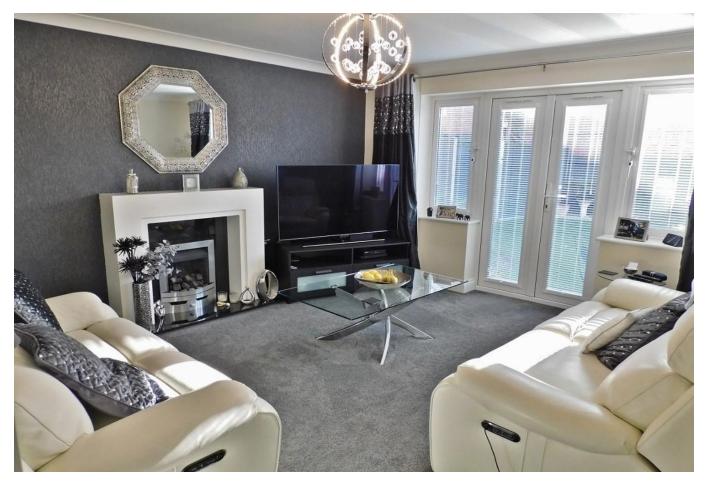

**HALLWAY** 

**LOUNGE** 13' 11" x 12' 6" (4.24m x 3.81m)

**DINING ROOM** 10' 10" x 8' 11" (3.3m x 2.72m)

**KITCHEN** 10' x 8' 8" (3.05m x 2.64m)

wc

**UTILITY ROOM** 

**LANDING** 

**MASTER BEDROOM** 12' 6" x 11' 7" (3.81m x 3.53m)