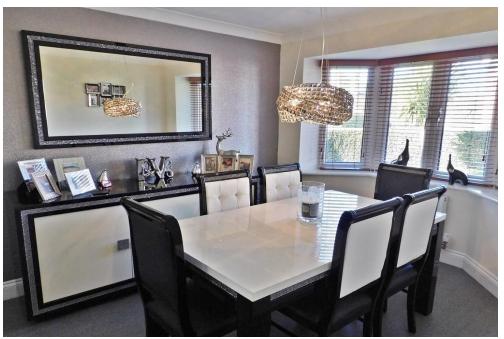

**HALLWAY** 

**LOUNGE** 13' 11" x 12' 6" (4.24m x 3.81m)

**DINING ROOM** 10' 10" x 8' 11" (3.3m x 2.72m)

**KITCHEN** 10' x 8' 8" (3.05m x 2.64m)

wc

**UTILITY ROOM** 

**LANDING** 

**MASTER BEDROOM** 12' 6" x 11' 7" (3.81m x 3.53m)