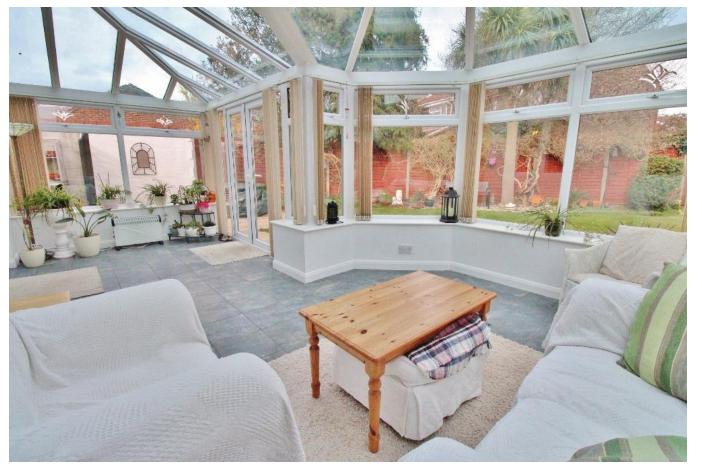

**CONSERVATORY** 22' 0" x 12' 10" (6.719m x 3.913m)

W/C

UPSTAIRS LANDING

**BEDROOM 1** 13' 8" x 10' 8" (4.183m x 3.264m)

ENSUITE

**BEDROOM 2** 13' 11" x 10' 4" (4.244m x 3.175m)

**BEDROOM 3** 13' 11" x 10' 1" (4.267m x 3.085m)