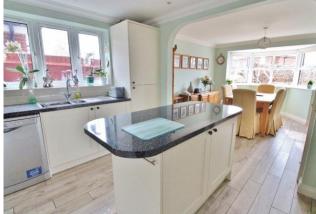

ENTRANCE HALL

**KITCHEN/DINER** 23' 4" x 12' 1" (7.129m x 3.691m)

**UTILITY ROOM** 5' 10" x 4' 10" (1.798m x 1.484m)

**LOUNGE** 14' 7" x 13' 10" (4.446m x 4.234m)

**STUDY** 8' 6"x 5' 10" (2.609m x 1.792m)