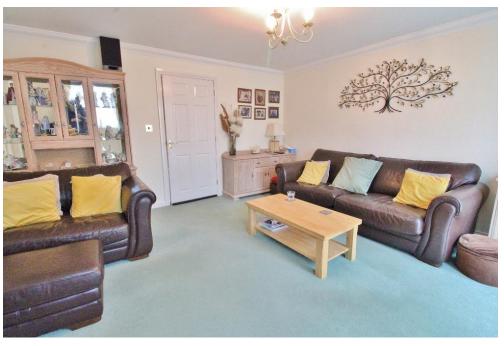

ENTRANCE HALL

**KITCHEN/DINER** 23' 4" x 12' 1" (7.129m x 3.691m)

**UTILITY ROOM** 5' 10" x 4' 10" (1.798m x 1.484m)

**LOUNGE** 14' 7" x 13' 10" (4.446m x 4.234m)

**STUDY** 8' 6"x 5' 10" (2.609m x 1.792m)