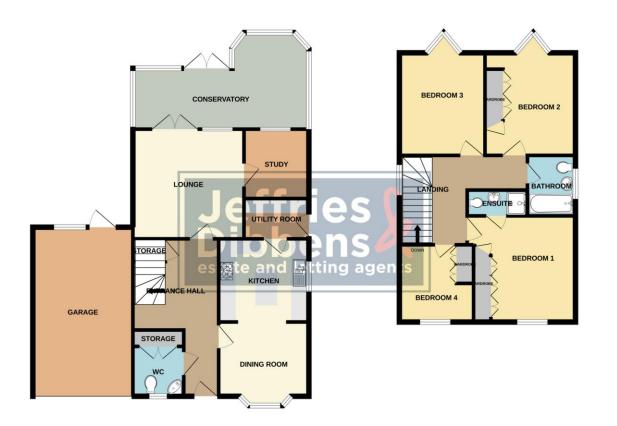

ENTRANCE HALL

**KITCHEN/DINER** 23' 4" x 12' 1" (7.129m x 3.691m)

**UTILITY ROOM** 5' 10" x 4' 10" (1.798m x 1.484m)

**LOUNGE** 14' 7" x 13' 10" (4.446m x 4.234m)

**STUDY** 8' 6"x 5' 10" (2.609m x 1.792m)

**CONSERVATORY** 22' 0" x 12' 10" (6.719m x 3.913m)

W/C

UPSTAIRS LANDING

**BEDROOM 1** 13' 8" x 10' 8" (4.183m x 3.264m)

ENSUITE

**BEDROOM 2** 13' 11" x 10' 4" (4.244m x 3.175m)

**BEDROOM 3** 13' 11" x 10' 1" (4.267m x 3.085m)

**BEDROOM 4** 10' 5" x 7' 9" (3.18m x 2.36m)

OUTSIDE

FRONT GARDEN

DRIVEWAY

GAR AGE 20' 1" x 9' 7" (6.136m x 2.930m)

REAR GARDEN

AGENTS NOTES Council Tax Band - D EPC - TCB

GROUND FLOOR 1ST FLOOR

Whilst every altempt has been made to ensure the accuracy of the floorplan costained here, measurement of doors, windows, rooms and any other liems are approximate and on responsibility state for any error, prospective purchaser. The services, systems and appliances shown have not been tested and no guarante as to their operability or efficiency can be given.