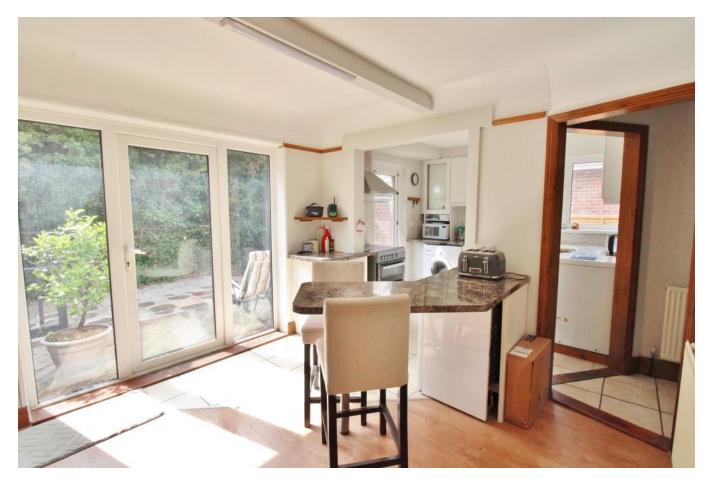

## **HALLWAY**

**LOUNGE** 17' 3" x 10' 7" (5.26m x 3.23m)

**KITCHEN/DINING ROOM** 19' 3" x 10' 7" (5.87m x 3.23m)

**BEDROOM THREE** 8' 2" x 7' 10" (2.49m x 2.39m)

**SHOWER ROOM** 5' 9" x 5' (1.75m x 1.52m)