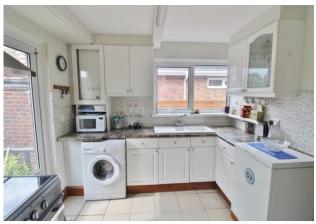

## **HALLWAY**

**LOUNGE** 17' 3" x 10' 7" (5.26m x 3.23m)

**KITCHEN/DINING ROOM** 19' 3" x 10' 7" (5.87m x 3.23m)

**BEDROOM THREE** 8' 2" x 7' 10" (2.49m x 2.39m)

**SHOWER ROOM** 5' 9" x 5' (1.75m x 1.52m)