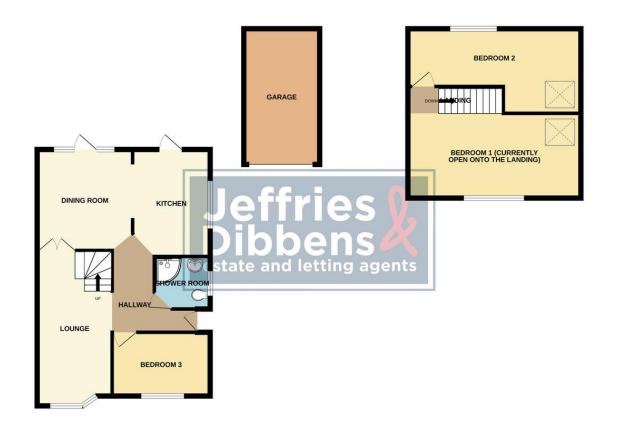

## **HALLWAY**

**LOUNGE** 17' 3" x 10' 7" (5.26m x 3.23m)

**KITCHEN/DINING ROOM** 19' 3" x 10' 7" (5.87m x 3.23m)

**BEDROOM THREE** 8' 2" x 7' 10" (2.49m x 2.39m)

**SHOWER ROOM** 5' 9" x 5' (1.75m x 1.52m)

LANDING

**BEDROOM ONE** 19' 2" x 9' 5" (5.84m x 2.87m)

**BEDROOM TWO** 19' 5" x 9' (5.92m x 2.74m)

**REAR GARDEN** 

**GARAGE & OWN DRIVEWAY** 

GROUND FLOOR 1ST FLOOR

Whilst every attempt has been made to recurse the accuracy of the floorgian contained here, measurement of doces, windows, crosm and any other them are augmented and ne reproputably is taken for any entry, omission or mis-statement. This plan is for illustrative purposes only and should be used as such by any prospective purchaser. The services, systems and appliances shown have not been tested and no guarantee as to their operability or efficiency can be given to the properability of the services of the properability or efficiency can be given to the services of the