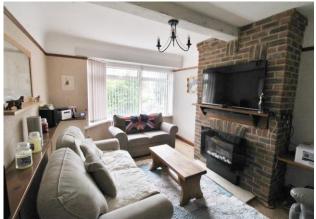

## **HALLWAY**

**LOUNGE** 17' 3" x 10' 7" (5.26m x 3.23m)

**KITCHEN/DINING ROOM** 19' 3" x 10' 7" (5.87m x 3.23m)

**BEDROOM THREE** 8' 2" x 7' 10" (2.49m x 2.39m)

**SHOWER ROOM** 5' 9" x 5' (1.75m x 1.52m)