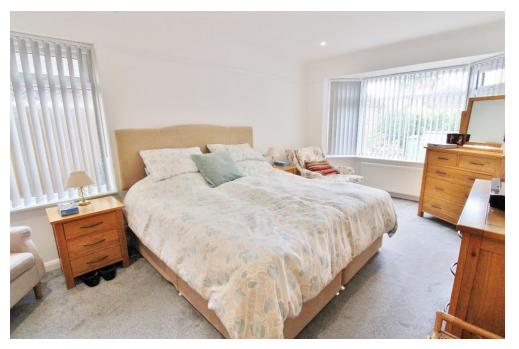

# **ENTRANCE HALLWAY**

**BEDROOM 1** 16' 11" x 10' 4" (5.16m x 3.15m)

**ENSUITE** 8' 3" x 3' 10" (2.51m x 1.17m)

**BEDROOM 2** 11' 4" x 10' 4" (3.45m x 3.15m)

**BEDROOM 3** 10' 4" x 8' 1" (3.15m x 2.46m)

**MAIN BATHROOM** 10' 3" x 7' 4" (3.12m x 2.24m)