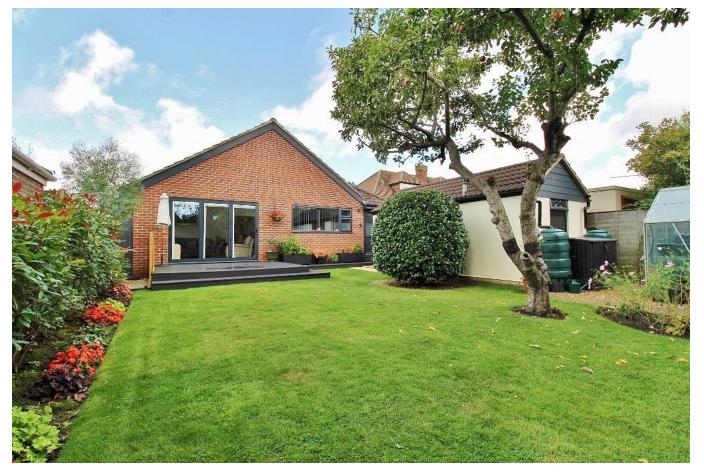

W/C

**KITCHEN/SITTING ROOM** 25' 4" x 16' 10" (7.72m x 5.13m)

**UTILITY ROOM** 10' 6" x 3' 11" (3.2m x 1.19m)

OUTSIDE

**DRIVEWAY** 

WORKSHOP

**REAR GARDEN** 