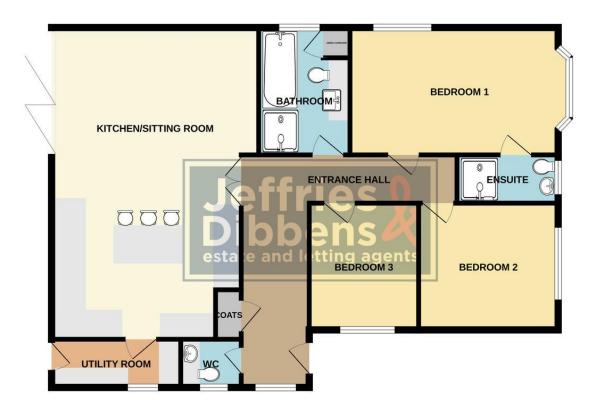

# **ENTRANCE HALLWAY**

**BEDROOM 1** 16' 11" x 10' 4" (5.16m x 3.15m)

**ENSUITE** 8' 3" x 3' 10" (2.51m x 1.17m)

**BEDROOM 2** 11' 4" x 10' 4" (3.45m x 3.15m)

**BEDROOM 3** 10' 4" x 8' 1" (3.15m x 2.46m)

**MAIN BATHROOM** 10' 3" x 7' 4" (3.12m x 2.24m)

W/C

**KITCHEN/SITTING ROOM** 25' 4" x 16' 10" (7.72m x 5.13m)

**UTILITY ROOM** 10' 6" x 3' 11" (3.2m x 1.19m)

OUTSIDE

**DRIVEWAY** 

WORKSHOP

**REAR GARDEN** 

### **GROUND FLOOR**

LOCAL AUTHORITY

Fareham Borough Council

**TENURE** 

Freehold

**COUNCIL TAX BAND** 

Band D

**VIEWINGS** 

White every attempt has been made to ensure the accuracy of the floorplan contained here, measurement of doors, windows, norms and any other items are approximate and no responsibility is taken for any error, prospective purchaser. The services, systems and appliances shown have not been rested and no guarante as to their operability or efficiency can be given.

As to their operability or efficiency can be given.