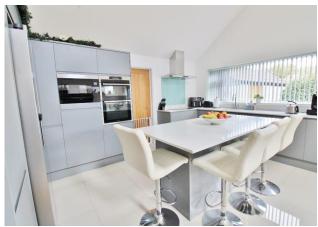

W/C

**KITCHEN/SITTING ROOM** 25' 4" x 16' 10" (7.72m x 5.13m)

**UTILITY ROOM** 10' 6" x 3' 11" (3.2m x 1.19m)

OUTSIDE

**DRIVEWAY** 

WORKSHOP

**REAR GARDEN** 