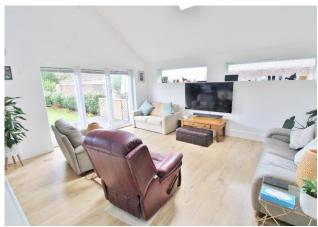

W/C

**KITCHEN/SITTING ROOM** 25' 4" x 16' 10" (7.72m x 5.13m)

**UTILITY ROOM** 10' 6" x 3' 11" (3.2m x 1.19m)

OUTSIDE

**DRIVEWAY** 

WORKSHOP

**REAR GARDEN** 