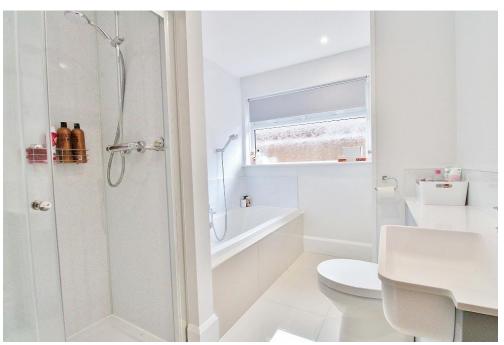

# **ENTRANCE HALLWAY**

**BEDROOM 1** 16' 11" x 10' 4" (5.16m x 3.15m)

**ENSUITE** 8' 3" x 3' 10" (2.51m x 1.17m)

**BEDROOM 2** 11' 4" x 10' 4" (3.45m x 3.15m)

**BEDROOM 3** 10' 4" x 8' 1" (3.15m x 2.46m)

**MAIN BATHROOM** 10' 3" x 7' 4" (3.12m x 2.24m)