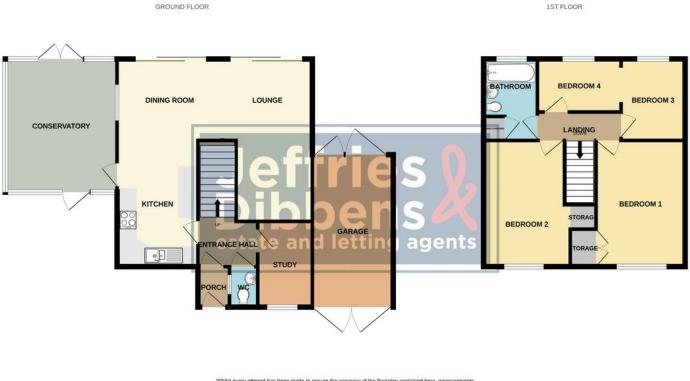

## PORCH

ENTR ANCE HALL

wc

**KITCHEN** 13' 08" x 8' 03" (4.17m x 2.51m)

**DINING ROOM** 11' 04" x 8' 05" (3.45m x 2.57m)

LOUNGE 17' 09" x 9' 09" (5.41m x 2.97m)

**STUD Y** 9' 02" x 6' 02" (2.79m x 1.88m)

**CONSERVATOR Y** 15' 01" x 12' 02" (4.6m x 3.71m)

## LANDING

BEDROOM 1 13' 08" x 10' 01" (4.17m x 3.07m)

BEDROOM 2 13' 07" x 9' 10" (4.14m x 3m)

BEDROOM 3 7' 01" x 9' 01" (2.16m x 2.77m)

BEDROOM 4 9' x 5' 9" (2.74m x 1.75m)

**BATHROOM** 9' 00" x 5' 10" (2.74m x 1.78m)

## OUTSIDE

GAR AGE 16' 9" x 8' 01" (5.11m x 2.46m)

DRIVEWAY PARKING

REAR GARDEN

Whist every attempt has been made to ensure the accuracy of the floorplan contained here, measurements of doors, windows, rooms and any other items are approximate and no responsibility is taken for any error, omission or mis-statement. This plan is for illustrative purposes only and should be used as such by any prospective purchaser. The services, systems and appliances shown have not been tested and no guarantee as to their operability or efficiency can be given. Made with Metropix ©2023 LOCAL AUTHORITY Fareham County Council