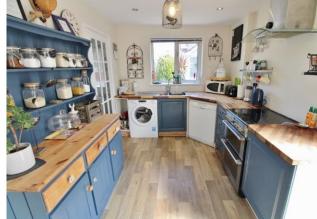

## PORCH

ENTR ANCE HALL

wc

**KITCHEN** 13' 08" x 8' 03" (4.17m x 2.51m)

**DINING ROOM** 11' 04" x 8' 05" (3.45m x 2.57m)

LOUNGE 17' 09" x 9' 09" (5.41m x 2.97m)

**STUD Y** 9' 02" x 6' 02" (2.79m x 1.88m)

**CONSERVATOR Y** 15' 01" x 12' 02" (4.6m x 3.71m)