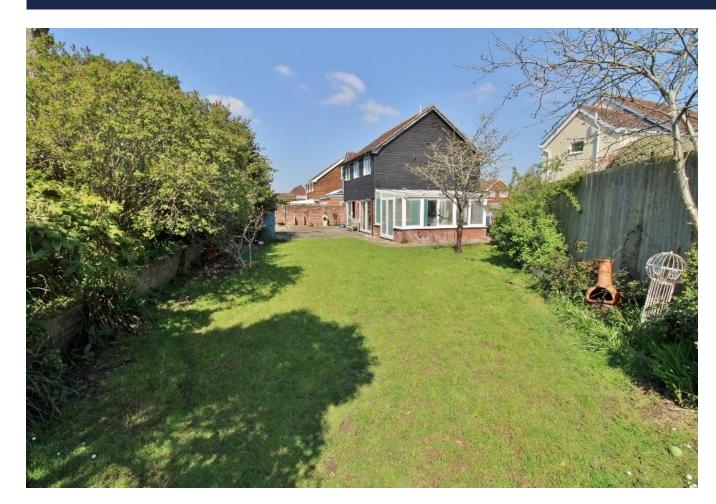

## OUTSIDE

GAR AGE 16' 9" x 8' 01" (5.11m x 2.46m)

DRIVEWAY PARKING

REAR GARDEN

Whist every attempt has been made to ensure the accuracy of the floorplan contained here, measurements of doors, windows, rooms and any other items are approximate and no responsibility is taken for any error, omission or mis-statement. This plan is for illustrative purposes only and should be used as such by any prospective purchaser. The services, systems and appliances shown have not been tested and no guarantee as to their operability or efficiency can be given. Made with Metropix ©2023 LOCAL AUTHORITY Fareham County Council