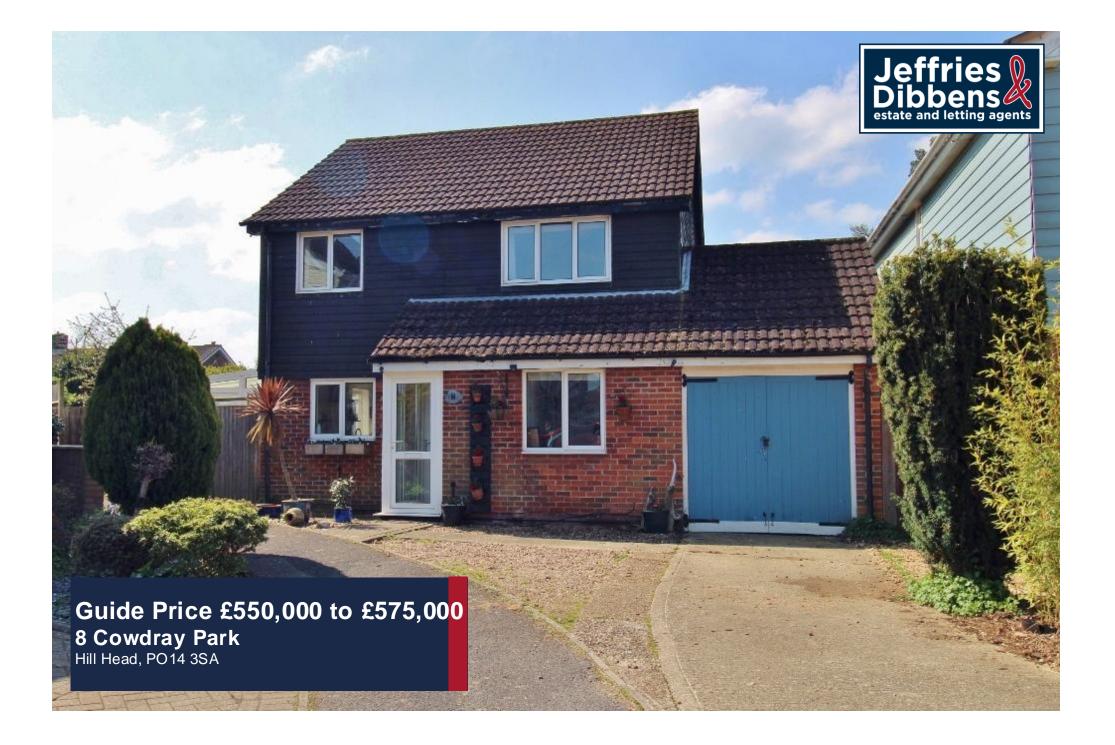

## PROPERTY SUMMARY

Guide Price £550,000 to £575,000. We are proud to offer this detached four bedroom home situated in the popular culde-sac of Cowdray Park which is close to Hill Head Beach and Stubbington Village. Benefits to this property include a modern open plan lounge/kitchen/diner with sliding doors leading out onto the large south facing rear garden. Downstairs also boasts a conservatory, downstairs w/c, and a study. Upstairs comprises of four bedrooms and family bathroom. There is also a garage and off road parking for multiple vehicles. We believe this property is well-presented throughout and really does need to be viewed to appreciate all that is on offer. Please call our Stubbington Office to