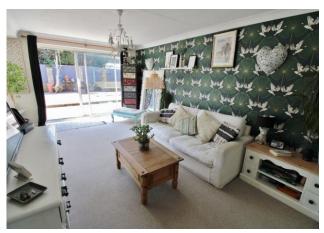

## PORCH

ENTR ANCE HALL

wc

**KITCHEN** 13' 08" x 8' 03" (4.17m x 2.51m)

**DINING ROOM** 11' 04" x 8' 05" (3.45m x 2.57m)

LOUNGE 17' 09" x 9' 09" (5.41m x 2.97m)

**STUD Y** 9' 02" x 6' 02" (2.79m x 1.88m)

**CONSERVATOR Y** 15' 01" x 12' 02" (4.6m x 3.71m)