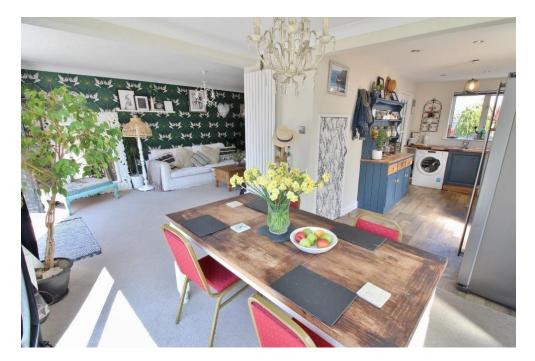

## PORCH

ENTR ANCE HALL

wc

**KITCHEN** 13' 08" x 8' 03" (4.17m x 2.51m)

**DINING ROOM** 11' 04" x 8' 05" (3.45m x 2.57m)

LOUNGE 17' 09" x 9' 09" (5.41m x 2.97m)

**STUD Y** 9' 02" x 6' 02" (2.79m x 1.88m)

**CONSERVATOR Y** 15' 01" x 12' 02" (4.6m x 3.71m)