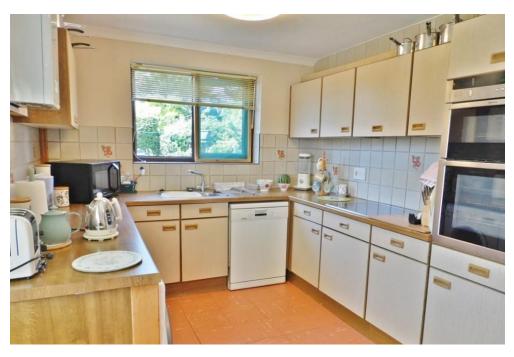

**PORCH** 

**HALLWAY** 

**LOUNGE** 20' 06" x 11' (6.25m x 3.35m)

**KITCHEN/DINER** 14' 09" x 9' (4.5m x 2.74m)

**BEDROOM THREE** 10' 11" x 10' 08" (3.33m x 3.25m)

**BATHROOM** 6' 05" x 5' 07" (1.96m x 1.7m)