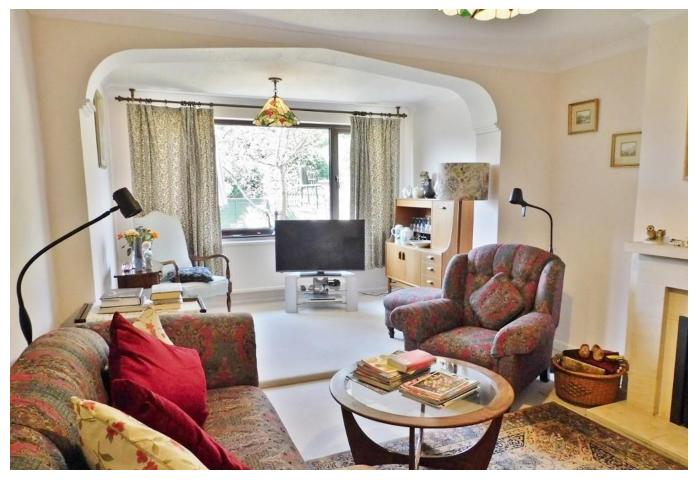

**PORCH** 

**HALLWAY** 

**LOUNGE** 20' 06" x 11' (6.25m x 3.35m)

**KITCHEN/DINER** 14' 09" x 9' (4.5m x 2.74m)

**BEDROOM THREE** 10' 11" x 10' 08" (3.33m x 3.25m)

**BATHROOM** 6' 05" x 5' 07" (1.96m x 1.7m)