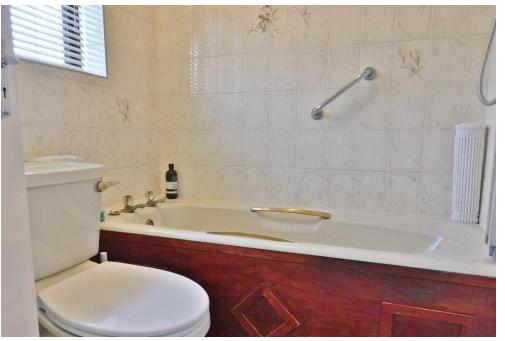

**PORCH** 

**HALLWAY** 

**LOUNGE** 20' 06" x 11' (6.25m x 3.35m)

**KITCHEN/DINER** 14' 09" x 9' (4.5m x 2.74m)

**BEDROOM THREE** 10' 11" x 10' 08" (3.33m x 3.25m)

**BATHROOM** 6' 05" x 5' 07" (1.96m x 1.7m)