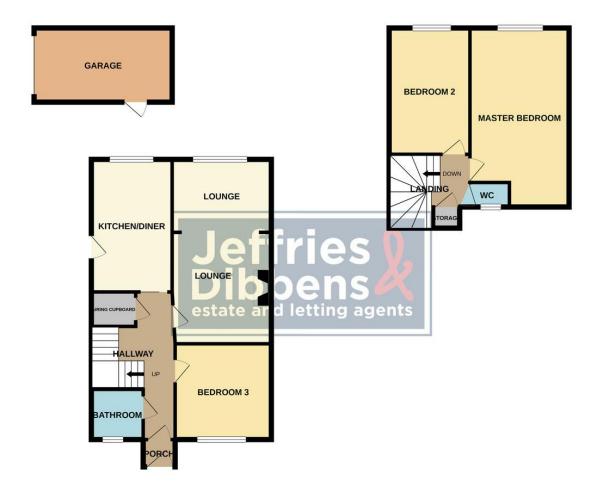

**PORCH** 

**HALLWAY** 

**LOUNGE** 20' 06" x 11' (6.25m x 3.35m)

**KITCHEN/DINER** 14' 09" x 9' (4.5m x 2.74m)

**BEDROOM THREE** 10' 11" x 10' 08" (3.33m x 3.25m)

**BATHROOM** 6' 05" x 5' 07" (1.96m x 1.7m)

LANDING

**MASTER BEDROOM** 15' 07" x 11' 11" (4.75m x 3.63m)

**BEDROOM TWO** 14' 10" x 8' 11" (4.52m x 2.72m)

WC

**REAR GARDEN** 

FRONT GARDEN

**GARAGE & OFF ROAD PARKING** 

GROUND FLOOR 1ST FLOOR