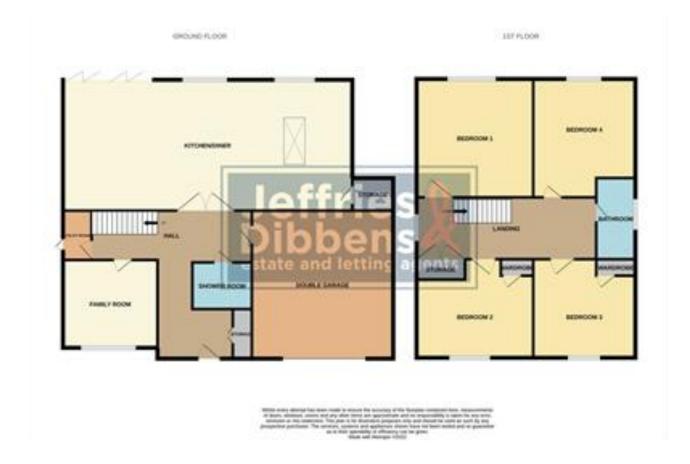

#### **ENTRANCE HALL**

**LOUNGE** 12' 02" x 10' 28" (3.71m x 3.76m)

**SHOWER ROOM** 6' 07" x 4' 10" (2.01m x 1.47m)

**LOUNGE/DINER/KITCHEN** 33' 01" x 13' 10" (10.08m x 4.22m)

FIRST FLOOR LANDING

**MASTER BEDROOM** 13' 10" x 11' 11" (4.22m x 3.63m)

**BEDROOM TWO** 12' 03" x 10' 11" (3.73m x 3.33m)

**BEDROOM THREE** 13' 11" x 9' 11" (4.24m x 3.02m)

**BEDROOM FOUR** 13' 10" x 8' 11" (4.22m x 2.72m)

**BATHROOM** 9' 06" x 5' 06" (2.9m x 1.68m)

**REAR GARDEN** 

**DOUBLE GARAGE** 18' 10" x 15' 07" (5.74m x 4.75m)

OFF ROAD PARKING

**AGENTS NOTE** Council Tax Band E