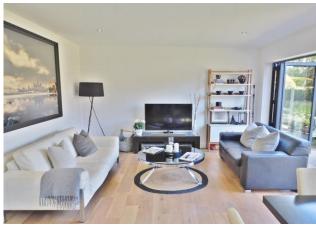

#### **ENTRANCE HALL**

**LOUNGE** 12' 02" x 10' 28" (3.71m x 3.76m)

**SHOWER ROOM** 6' 07" x 4' 10" (2.01m x 1.47m)

**LOUNGE/DINER/KITCHEN** 33' 01" x 13' 10" (10.08m x 4.22m)

FIRST FLOOR LANDING

**MASTER BEDROOM** 13' 10" x 11' 11" (4.22m x 3.63m)