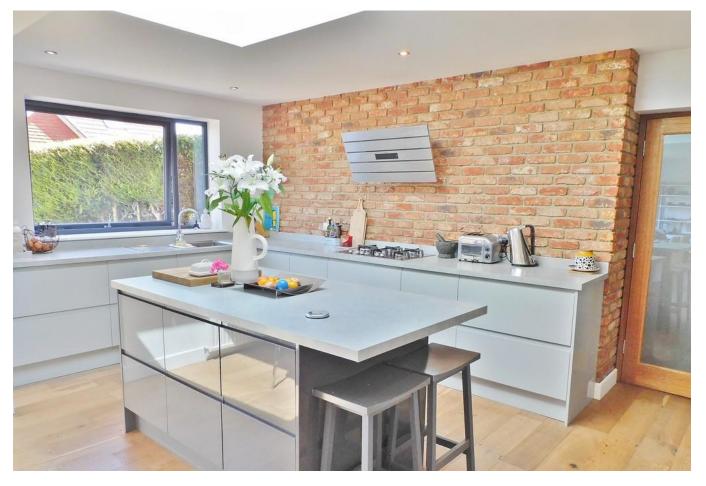

#### **ENTRANCE HALL**

**LOUNGE** 12' 02" x 10' 28" (3.71m x 3.76m)

**SHOWER ROOM** 6' 07" x 4' 10" (2.01m x 1.47m)

**LOUNGE/DINER/KITCHEN** 33' 01" x 13' 10" (10.08m x 4.22m)

FIRST FLOOR LANDING

**MASTER BEDROOM** 13' 10" x 11' 11" (4.22m x 3.63m)