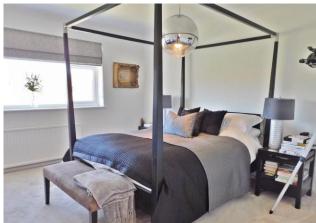

#### **ENTRANCE HALL**

**LOUNGE** 12' 02" x 10' 28" (3.71m x 3.76m)

**SHOWER ROOM** 6' 07" x 4' 10" (2.01m x 1.47m)

**LOUNGE/DINER/KITCHEN** 33' 01" x 13' 10" (10.08m x 4.22m)

FIRST FLOOR LANDING

**MASTER BEDROOM** 13' 10" x 11' 11" (4.22m x 3.63m)

**BEDROOM TWO** 12' 03" x 10' 11" (3.73m x 3.33m)

**BEDROOM THREE** 13' 11" x 9' 11" (4.24m x 3.02m)

**BEDROOM FOUR** 13' 10" x 8' 11" (4.22m x 2.72m)

**BATHROOM** 9' 06" x 5' 06" (2.9m x 1.68m)

**REAR GARDEN** 