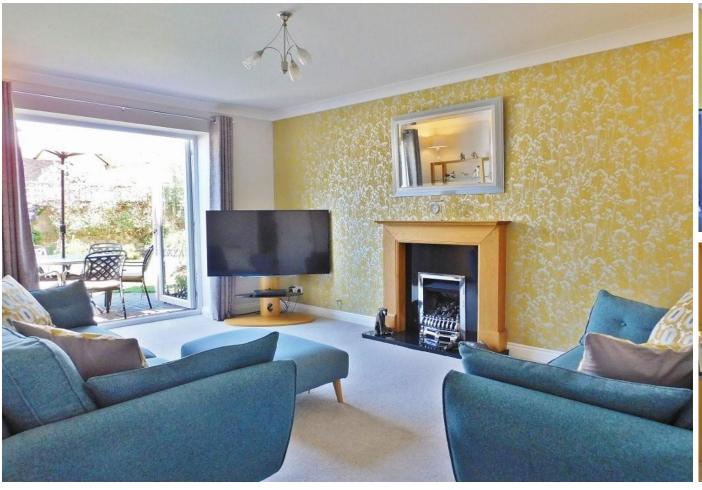

#### **DRIVEWAY**

**ENTRANCE HALL** 

WC

**LOUNGE** 15' 11" x 11' 5" (4.85m x 3.48m)

**KITCHEN/BREAKFAST ROOM** 23' 00" x 11' 11" (7.01m x 3.63m)

**ORANGERY** 13' 07" x 13' 03" (4.14m x 4.04m)

**BEDROOM FOUR/FAMILY ROOM** 25' 07" x 10' 01" (7.8m x 3.07m)