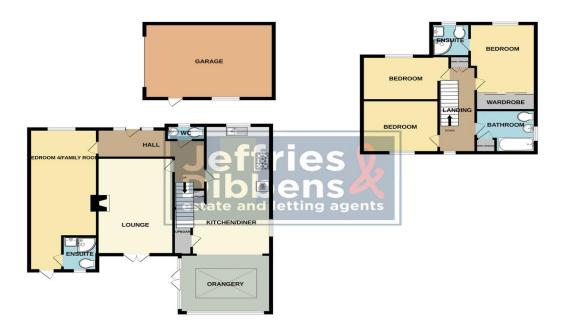

#### **DRIVEWAY**

**ENTRANCE HALL** 

WC

**LOUNGE** 15' 11" x 11' 5" (4.85m x 3.48m)

**KITCHEN/BREAKFAST ROOM** 23' 00" x 11' 11" (7.01m x 3.63m)

**ORANGERY** 13' 07" x 13' 03" (4.14m x 4.04m)

**BEDROOM FOUR/FAMILY ROOM** 25' 07" x 10' 01" (7.8m x 3.07m)

**ENSUITE** 6' 0" x 5' 02" (1.83m x 1.57m)

FIRST FLOOR LANDING

**BEDROOM ONE** 12' 06" x 9' 10" (3.81m x 3m)

**ENSUITE** 6' 2" x 5' 9" (1.88m x 1.75m)

**BEDROOM TWO** 13' 0" x 7' 10" (3.96m x 2.39m)

**BEDROOM THREE** 11' 05" x 7' 11" (3.48m x 2.41m)

**BATHROOM** 8' 01" x 7' 7" (2.46m x 2.31m)

**REAR GARDEN** 

------

GROUND FLOOR 1ST FLOOR

Whilst every attempt has been made to ensure the accuracy of the floorplain contained here, measurements of doors, undoors, crosts and any other items are approximate and no responsibility is taken for any error, omission or mis-statement. This plan is for illustrative purposes only and should be used as such by any conjective purchase. The plan is for illustrative purposes only and should be used as such by any conjective purchase.