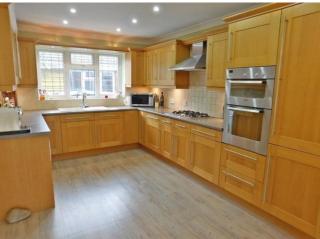

#### **DRIVEWAY**

**ENTRANCE HALL** 

WC

**LOUNGE** 15' 11" x 11' 5" (4.85m x 3.48m)

**KITCHEN/BREAKFAST ROOM** 23' 00" x 11' 11" (7.01m x 3.63m)

**ORANGERY** 13' 07" x 13' 03" (4.14m x 4.04m)

**BEDROOM FOUR/FAMILY ROOM** 25' 07" x 10' 01" (7.8m x 3.07m)