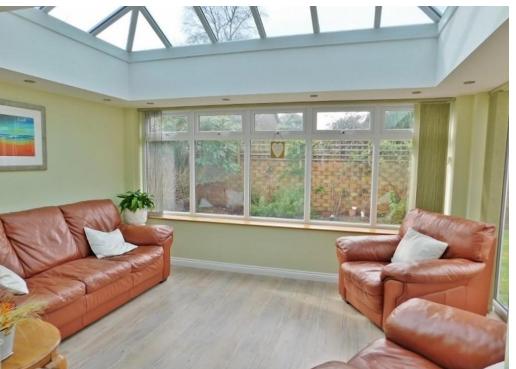

#### **DRIVEWAY**

**ENTRANCE HALL** 

WC

**LOUNGE** 15' 11" x 11' 5" (4.85m x 3.48m)

**KITCHEN/BREAKFAST ROOM** 23' 00" x 11' 11" (7.01m x 3.63m)

**ORANGERY** 13' 07" x 13' 03" (4.14m x 4.04m)

**BEDROOM FOUR/FAMILY ROOM** 25' 07" x 10' 01" (7.8m x 3.07m)