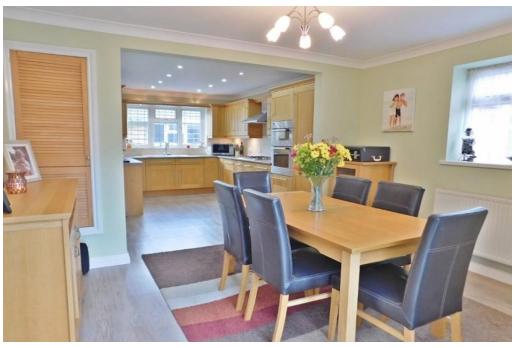

#### **DRIVEWAY**

**ENTRANCE HALL** 

WC

**LOUNGE** 15' 11" x 11' 5" (4.85m x 3.48m)

**KITCHEN/BREAKFAST ROOM** 23' 00" x 11' 11" (7.01m x 3.63m)

**ORANGERY** 13' 07" x 13' 03" (4.14m x 4.04m)

**BEDROOM FOUR/FAMILY ROOM** 25' 07" x 10' 01" (7.8m x 3.07m)