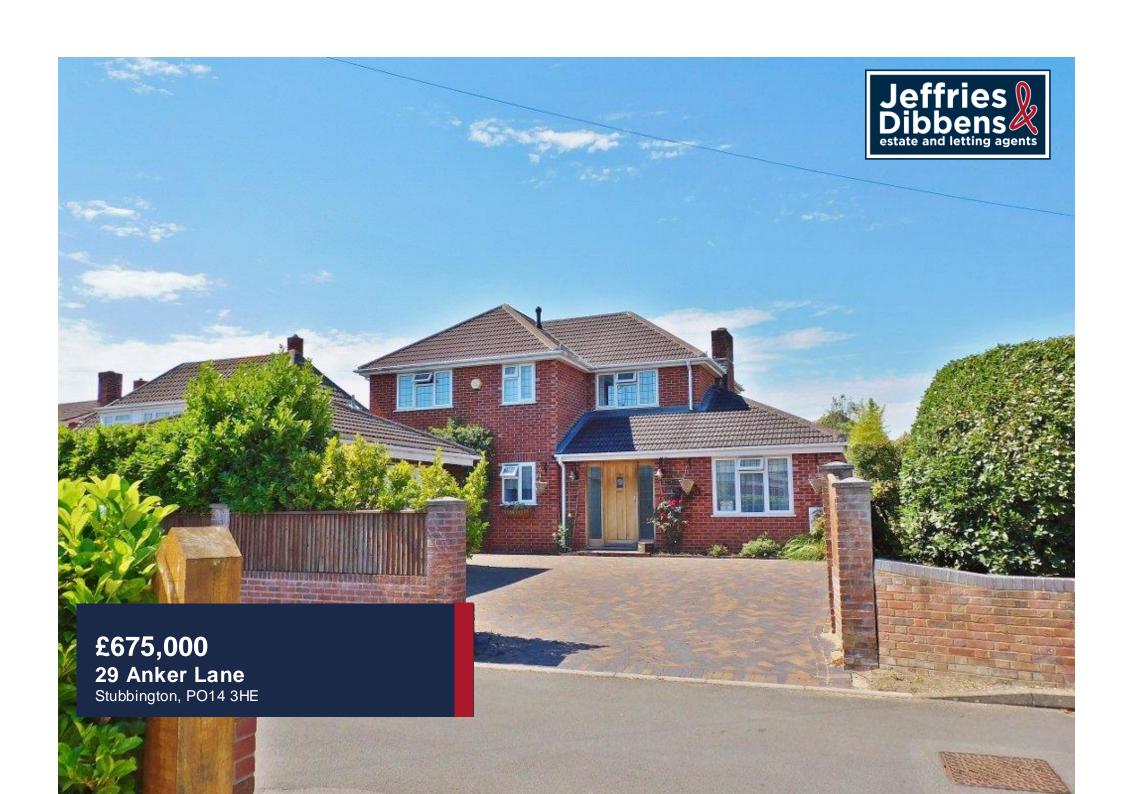

# PROPERTY SUMMARY

This recently refurbished four bedroom property is immaculately presented throughout and boasts flexible living accommodation with two en-suite bathrooms, an orangery and a kitchen/dining room. Outside, the driveway comfortably accommodates multiple vehicles, a generous sized detached garage, west-facing rear garden and potential to add an annex. Due to the proximity of Stubbington Village and the rarity of properties on this road, an internal inspection is highly recommended so please call Dibbens to arrange your viewing.