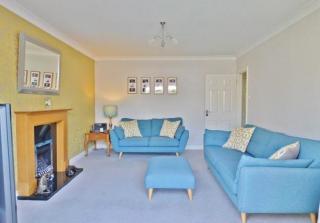

#### **DRIVEWAY**

**ENTRANCE HALL** 

WC

**LOUNGE** 15' 11" x 11' 5" (4.85m x 3.48m)

**KITCHEN/BREAKFAST ROOM** 23' 00" x 11' 11" (7.01m x 3.63m)

**ORANGERY** 13' 07" x 13' 03" (4.14m x 4.04m)

**BEDROOM FOUR/FAMILY ROOM** 25' 07" x 10' 01" (7.8m x 3.07m)