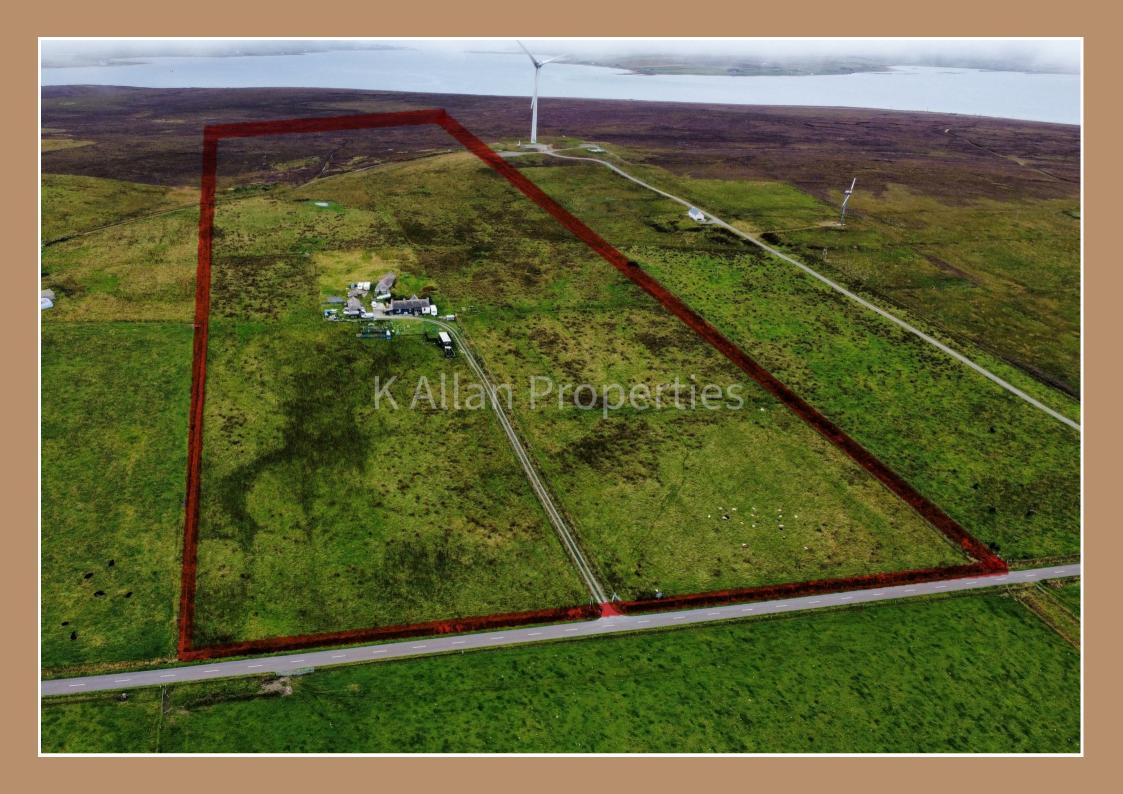

## Orkney, KW16 3NP

- FLOTTA CROFT
- 32.87 ACRES
- ISLAND LIFESTYLE
- **ALLAN PROPERTIES**
- 3 BEDROOM COTTAGE
- PANORAMIC SEA VIEWS
- 360 VIEWING AVAILABLE
- FOR MORE INFORMATION CONTACT K PLEASE NOTE A HOME REPORT IS NOT REQUIRED FOR THIS PROPERTY DUE TO BEING A REGISTERED CROFT.

Windbreak consists of a spacious family home with entrance porch, living room, kitchen, 3 generous sized bedrooms, and a shower room. The croft also consists of various outbuildings. The current owners receive subsidised funding on the land for wildlife.