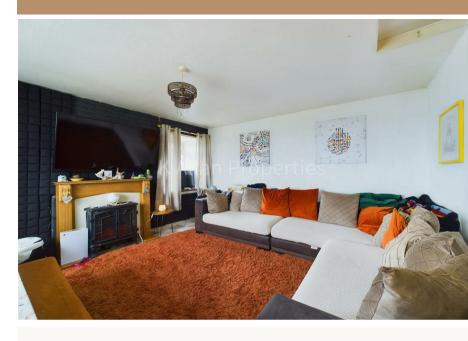

Windbreak consists of a spacious family home with entrance porch, living room, kitchen, 3 generous sized bedrooms, and a shower room. The croft also consists of various outbuildings. The current owners receive subsidised funding on the land for wildlife.