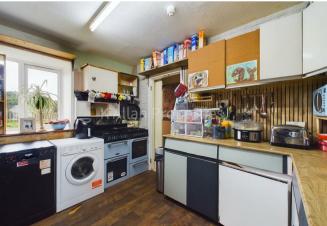

Windbreak consists of a spacious family home with entrance porch, living room, kitchen, 3 generous sized bedrooms, and a shower room. The croft also consists of various outbuildings. The current owners receive subsidised funding on the land for wildlife.