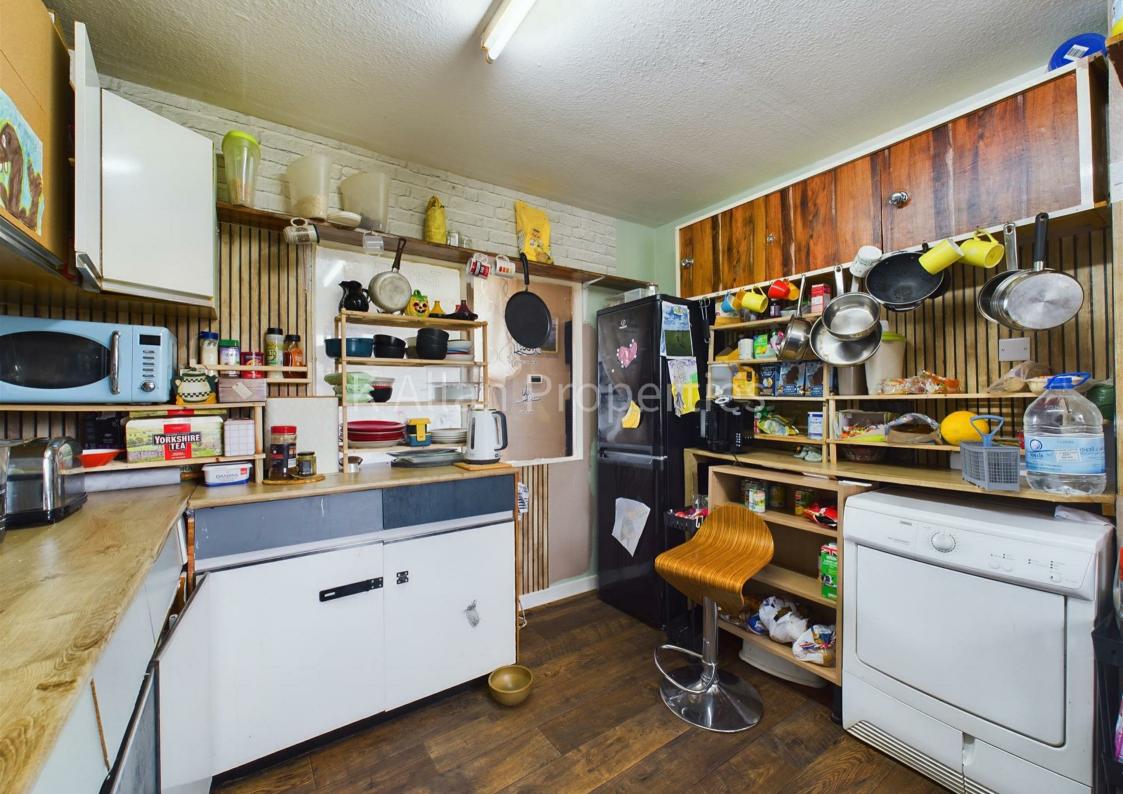

Windbreak consists of a spacious family home with entrance porch, living room, kitchen, 3 generous sized bedrooms, and a shower room. The croft also consists of various outbuildings. The current owners receive subsidised funding on the land for wildlife.