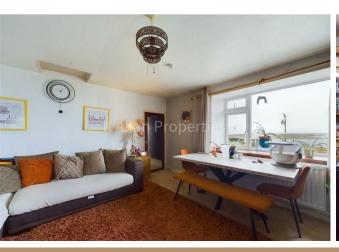

Windbreak consists of a spacious family home with entrance porch, living room, kitchen, 3 generous sized bedrooms, and a shower room. The croft also consists of various outbuildings. The current owners receive subsidised funding on the land for wildlife.