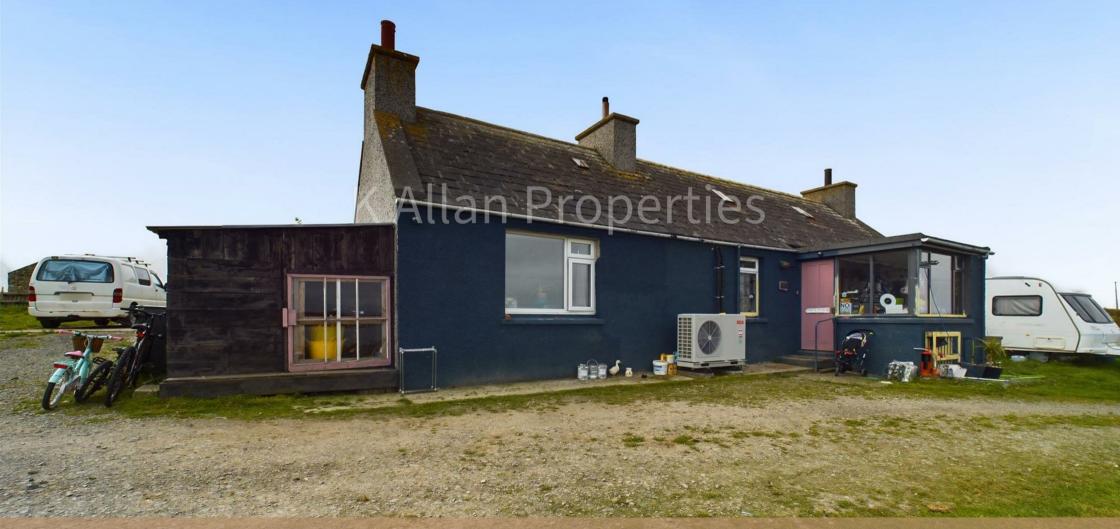

K Allan Properties are delighted to present this beautifully positioned freehold dwelling, on the sheltered coast of the beautiful Orkney island of Flotta. Windbreak is positioned overlooking The Pan Bay, with a beautifully elevated sea view.

Windbreak consists of a spacious family home with entrance porch, living room, kitchen, 3 generous sized bedrooms, and a shower room. The croft also consists of various outbuildings. The current owners receive subsidised funding on the land for wildlife.