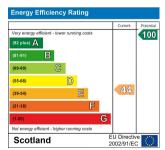

Extensive improvements have recently been made to the property, including a new air source heating pump, new radiators and piping throughout, new cavity wall insulation, loft insulation and solar panels installed.

## Energy Performance Graph