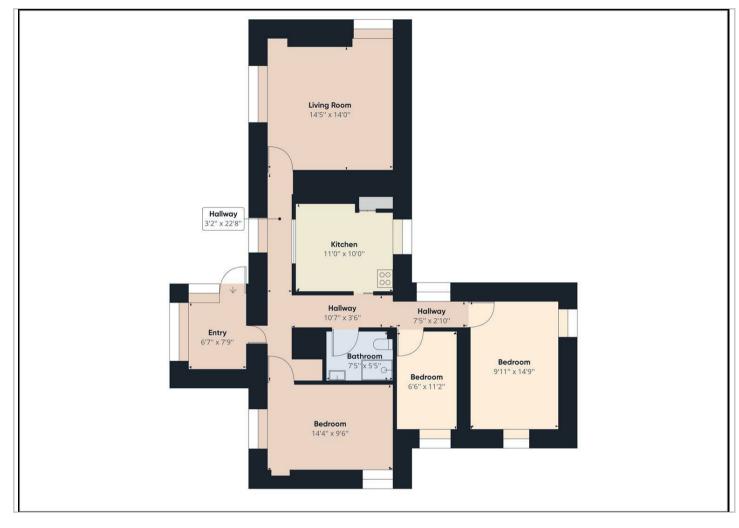

Windbreak consists of a spacious family home with entrance porch, living room, kitchen, 3 generous sized bedrooms, and a shower room. The croft also consists of various outbuildings. The current owners receive subsidised funding on the land for wildlife.

**DISCLAIMER** 

Directions

Floor Plans Location Map