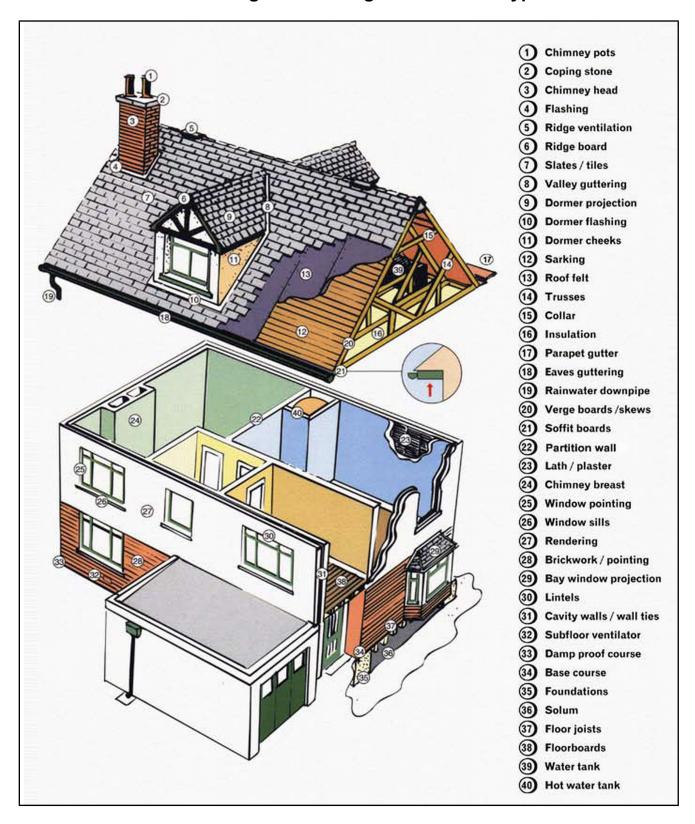

### Sectional diagram showing elements of a typical house

Reference may be made in this report to some or all of the above component parts of the property. This diagram may assist you in locating and understanding these terms.