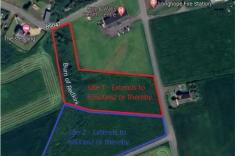

Land 1 Near Watering House, Longhope, Longhope, KW16 3PG
Offers Over £35,000

K Allan Properties are delighted to present this area of land to the market which is positioned on Longhope, Hoy. The land, which is approx. 1.2 acres, overlooks the surrounding countryside and benefits from elevated panoramic sea views and a burn surrounded by trees.

It is understood the mains water and electricity supplies are situated close to the potential site.

The area of land is presented to the market with no planning in place.

### **VIEWINGS**

To view, simply pop along and view at a time that suits you.

# OFFERS TO

K Allan Properties
Watergate
Kirkwall
KW15 1PD
OR VIA EMAIL WHICH CAN BE FOUND ON
OUR WEBSITE

### DISCLAIMER

Please note these photograps are the property owners own.

# Area Map

Go