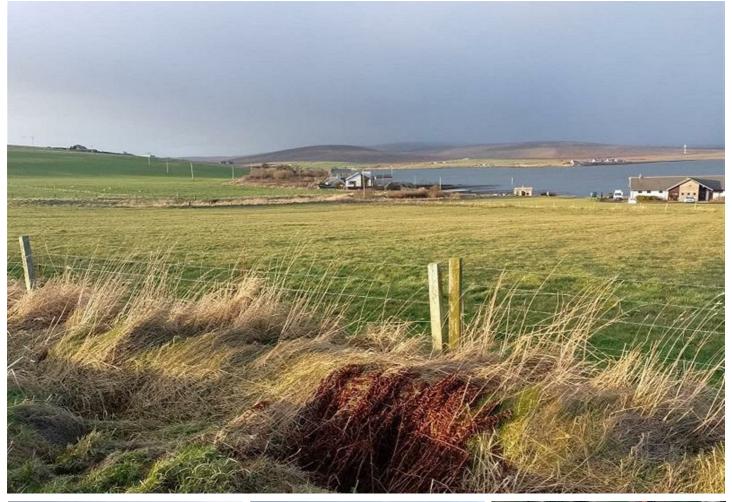

Land 1 Near Watering House, Longhope, Longhope, KW16 3PG
Offers Over £35,000

K Allan Properties are delighted to present this area of land to the market which is positioned on Longhope, Hoy. The land, which is approx. 1.2 acres, overlooks the surrounding countryside and benefits from elevated panoramic sea views and a burn surrounded by trees.

It is understood the mains water and electricity supplies are situated close to the potential site.

The area of land is presented to the market with no planning in place.