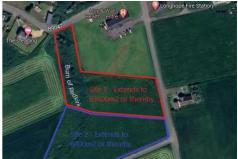

Land 2 Near Watering House, Longhope, Longhope, KW16 3PG
Offers Over £35,000

K Allan Properties are delighted to present this area of land to the market which is positioned on Longhope, Hoy. The land, which is approx. 1.6 acres, overlooks the surrounding countryside and benefits from elevated panoramic sea views and a burn surrounded by trees.

It is understood the mains water and electricity supplies are situated close to the potential site.

The area of land is presented to the market with no planning in place.

### **VIEWINGS**

To view, simply pop along and view at a time that suits you.

# OFFERS TO

K Allan Properties
Watergate
Kirkwall
KW15 1PD
OR VIA EMAIL WHICH CAN BE FOUND ON
OUR WEBSITE

### DISCLAIMER

Please note these photograps are the property owners own.

# Area Map

Go