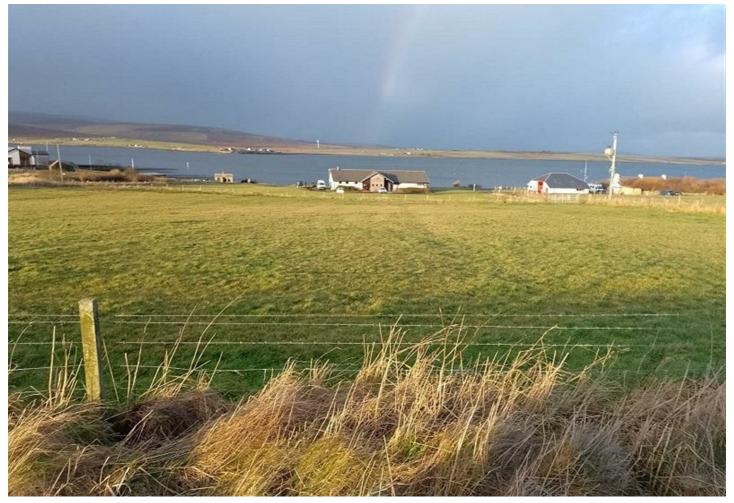

Land 2 Near Watering House, Longhope, Longhope, KW16 3PG
Offers Over £35,000

K Allan Properties are delighted to present this area of land to the market which is positioned on Longhope, Hoy. The land, which is approx. 1.6 acres, overlooks the surrounding countryside and benefits from elevated panoramic sea views and a burn surrounded by trees.

It is understood the mains water and electricity supplies are situated close to the potential site.

The area of land is presented to the market with no planning in place.