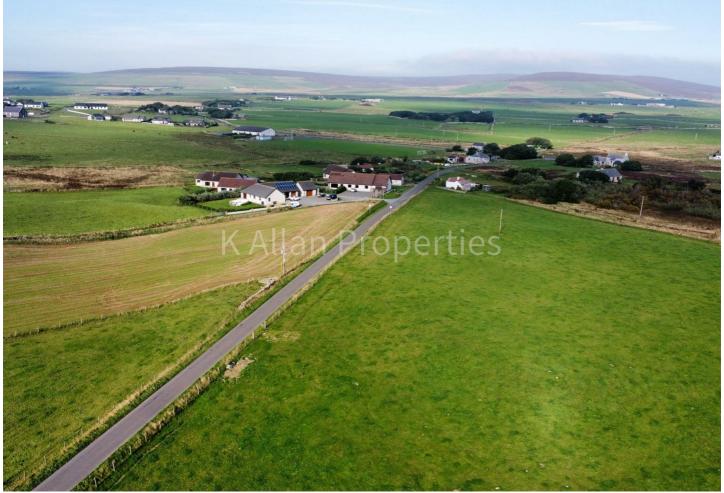

# Land 4 near Caperhouse, Netherbrough Road, Harray, KW17 2LE

Offers In The Region Of £45,000

K Allan Properties are delighted to present this area of land to the market for sale which is positioned on the West Mainland of Orkney, in the Parish of Harray. Positioned beautifully in a meadow, overlooking countryside, and benefiting from panoramic rural views. Additional land is available with separate negotiations.

All electricity and water connections are understood to be close by.

The land size is approx.  $0.270\ Acres.$ 