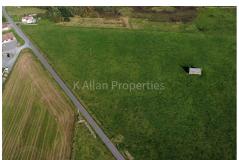

# Land 4 near Caperhouse, Netherbrough Road, Harray, KW17 2LE

Offers In The Region Of £45,000

K Allan Properties are delighted to present this area of land to the market for sale which is positioned on the West Mainland of Orkney, in the Parish of Harray. Positioned beautifully in a meadow, overlooking countryside, and benefiting from panoramic rural views. Additional land is available with separate negotiations.

All electricity and water connections are understood to be close by.

The land size is approx.  $0.270\ Acres.$ 