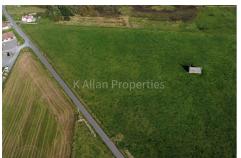

# Land 3 land near Caperhouse, Netherbrough Road, Harray, KW17 2LE Offers In The Region Of £45,000

K Allan Properties are delighted to present this area of land to the market for sale which is positioned on the West Mainland of Orkney, in the Parish of Harray. Positioned beautifully in a meadow, overlooking countryside, and benefiting from panoramic rural views.

All electricity and water connections are understood to be close by.

The land size is approx. 0.255 Acres.