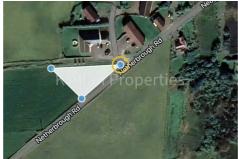

# Land 3 land near Caperhouse, Netherbrough Road, Harray, KW17 2LE Offers In The Region Of £45,000

K Allan Properties are delighted to present this area of land to the market for sale which is positioned on the West Mainland of Orkney, in the Parish of Harray. Positioned beautifully in a meadow, overlooking countryside, and benefiting from panoramic rural views.

We advise anyone interested in this land as a project to discuss plans with an architect and then consult with the Orkney Islands Council planning department.

The land is presented to the market with no planning in place.

All electricity and water connections are understood to be close by.

The land size is approx. 0.255 Acres.

### **LOCATION**

Harray is a parish positioned centrally on the Orkney Mainland. Harray is well k