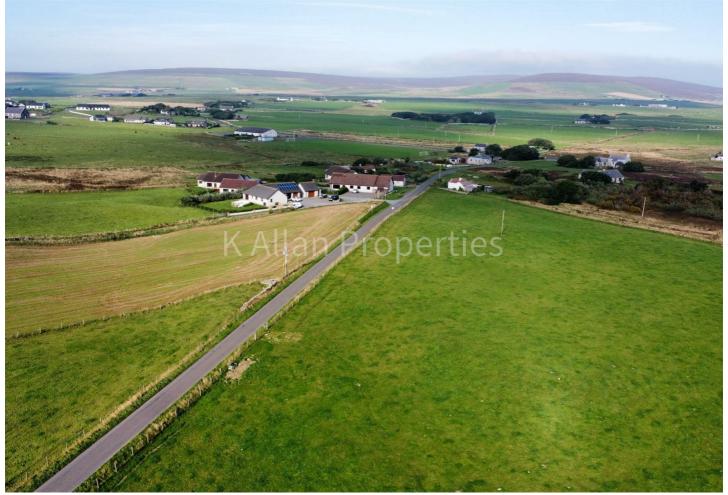

# Land 3 land near Caperhouse, Netherbrough Road, Harray, KW17 2LE Offers In The Region Of £45,000

K Allan Properties are delighted to present this area of land to the market for sale which is positioned on the West Mainland of Orkney, in the Parish of Harray. Positioned beautifully in a meadow, overlooking countryside, and benefiting from panoramic rural views.

All electricity and water connections are understood to be close by.

The land size is approx. 0.255 Acres.

### **LOCATION**

Harray is a parish positioned centrally on the Orkney Mainland. Harray is well known for its fertile farming land and freshwater loch which is well known for fishing.