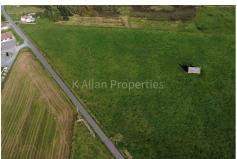

# Land 2 land near Caperhouse, Netherbrough Road, Harray, KW17 2LE Offers In The Region Of £45,000

K Allan Properties are delighted to present this area of land to the market for sale which is positioned on the West Mainland of Orkney, in the Parish of Harray. Positioned beautifully in a meadow, overlooking countryside, and benefiting from panoramic rural views.

All electricity and water connections are understood to be close by.

The land size is approx. 0.261 Acres.