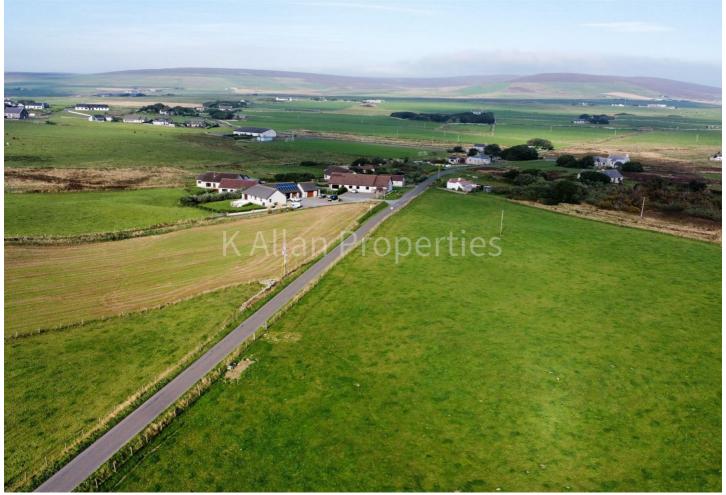

# Land 2 land near Caperhouse, Netherbrough Road, Harray, KW17 2LE Offers In The Region Of £45,000

K Allan Properties are delighted to present this area of land to the market for sale which is positioned on the West Mainland of Orkney, in the Parish of Harray. Positioned beautifully in a meadow, overlooking countryside, and benefiting from panoramic rural views.

All electricity and water connections are understood to be close by.

The land size is approx. 0.261 Acres.