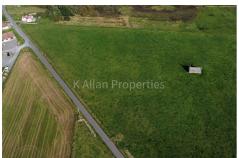

# Land 1 land near Caperhouse, Netherbrough Road, Harray, KW17 2LE Offers In The Region Of £55,000

K Allan Properties are delighted to present this area of land to the market for sale which is positioned on the West Mainland of Orkney, in the Parish of Harray. Positioned beautifully in a meadow, overlooking countryside, and benefiting from panoramic rural views. Additional land is available with separate negotiations.

All electricity and water connections are understood to be close by.

The land size is approx. 0.587 Acres.