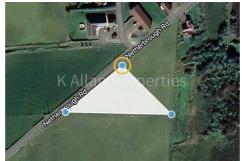

# Land 1 land near Caperhouse, Netherbrough Road, Harray, KW17 2LE Offers In The Region Of £55,000

K Allan Properties are delighted to present this area of land to the market for sale which is positioned on the West Mainland of Orkney, in the Parish of Harray. Positioned beautifully in a meadow, overlooking countryside, and benefiting from panoramic rural views. Additional land is available with separate negotiations.

All electricity and water connections are understood to be close by.

The land size is approx. 0.587 Acres.