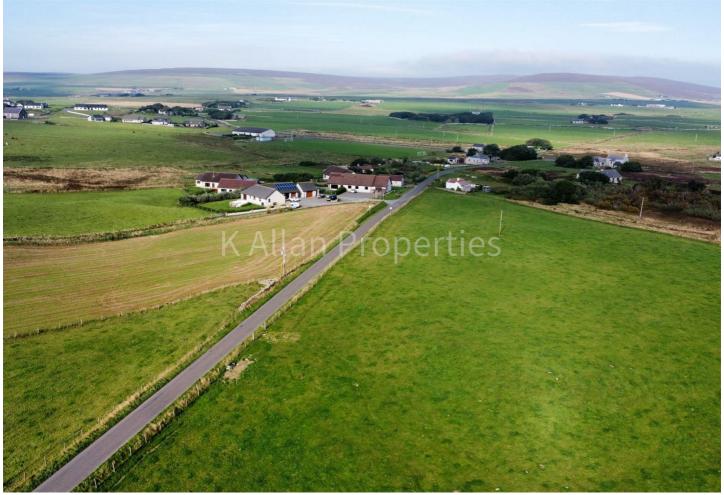

# Land 1 land near Caperhouse, Netherbrough Road, Harray, KW17 2LE Offers In The Region Of £55,000

K Allan Properties are delighted to present this area of land to the market for sale which is positioned on the West Mainland of Orkney, in the Parish of Harray. Positioned beautifully in a meadow, overlooking countryside, and benefiting from panoramic rural views. Additional land is available with separate negotiations.

All electricity and water connections are understood to be close by.

The land size is approx. 0.587 Acres.

### **LOCATION**

Harray is a parish positioned centrally on the Orkney Mainland. Harray is well known for its fertile farming land and freshwater loch which is well known for fishing.