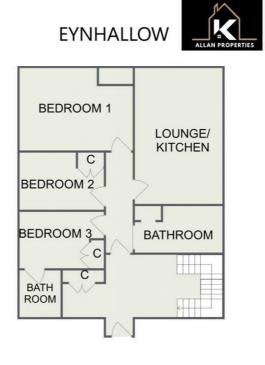

The apartment is positioned on the ground floor level and is accessible from the main kirk entrance. The apartment is currently used as a self catering holiday let and benefits from open plan living/kitchen, bathroom and three spacious bedrooms, one with en-suite.

# BEDROOM 1 WITH ENSUITE 15'8" x 9'10" (4.8m x 3.0m)

A neutrally decorated and carpeted double bedroom with built in wardrobes. This room has the added luxury of an en-suite.

# ENSUITE 9'6" x 5'6" (2.9m x 1.7m)

A spacious shower room with a generous sized shower, white vanity sink unit and white w/c. Decorated neutrally with lino flooring.

#### BEDROOM 2 15'8" x 9'6" (4.8m x 2.9m)

A neutrally decorated & carpeted double bedroom with built in wardrobes.

#### BEDROOM 3 15'8" x 9'6" (4.8m x 2.9m)

A neutrally decorated & carpeted double bedroom with built in wardrobes.

# BATHROOM 11'9" x 6'10" (3.6m x 2.1m)

A spacious bathroom suite with a traditional church window as an impressive focal point. Bath with a shower over it, and fitted glass screen. Built in fitted units with a built in w/c and sink. Neutrally decorated with a cream tiled floor and splash back.

Disclaimer: Please note this floor plan is for marketing purposes and is to be used as a guide only. All efforts have been made to ensure it's accuracy at the time of print.