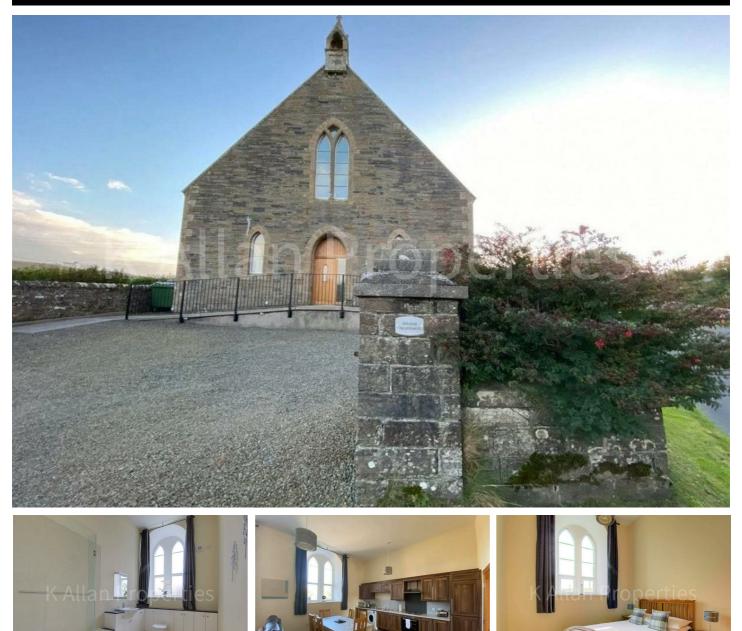

# Eynhallow, Kirkdale Apartments, Evie, KW17 2PH Offers Over £155,000

K Allan Properties are delighted to present this 19th century kirk apartment, positioned in the heart of Evie village to the market. Originally built in 1886, the kirk has been tastefully renovated and divided into 4 apartments.

The apartment is positioned on the ground floor level and is accessible from the main kirk entrance. The apartment is currently used as a self catering holiday let and benefits from open plan living/kitchen, bathroom and three spacious bedrooms, one with en-suite.

# EYNHALLOW OPEN PLAN LOUNGE/KITCHEN/DINING ARE (7.4

The open plan living area comprises of a spacious fully fitted kitchen, which includes a built in electric hob, oven, dishwasher along with a freestanding washing machine and fridge. There is ample space for a dining table and sofas. Vinyl flooring throughout the living area for easy cleaning.