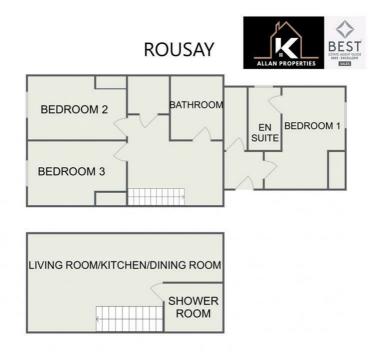

The accommodation is split over two levels with 3 spacious bedrooms, en-suite, bathroom and utility room on the ground floor level and the open plan living, dining, kitchen and cloakroom on the first floor level.

# ROUSAY OPEN PLAN LOUNGE/KITCHEN/DINING AREA (10.0m x 5.4m)

The Rousay Apartment is accessible from the side of the Kirk with its own entrance. The living space is situated on the upper level of the property. The Rousay Apartment is breath-taking with exposed beams, large church windows and a traditional stained glass window that gives this room a spectacular feeling of grandeur. A U shape fitted kitchen with integrated electric hob, oven, cooker hood, dishwasher and fridge/freezer. There is a cloakroom on the upper level with a wash hand basin and w/c. Neutrally decorated with vinyl floor coverings.

# ROUSAY CLOAKROOM 6'10" x 4'7" (2.1m x 1.4m)

Practically positioned on the upper floor level close to the living area with a white wash hand basin and w/c.

# ROUSAY BEDROOM 1 WITH ENSUITE 13'9" x 10'9" (4.2m x 3.3m)

A neutrally decorated and carpeted spacious double bedroom with build in wardrobes. This bedroom has the added luxury of an en-suite shower room.

### ROUSAY EN-SUITE 8'6" x 4'7" (2.6m x 1.4m)

A white shower suite with wash basin and w/c. Neutrally decorated with vinyl floor covering and shower wall panels.

### ROUSAY BATHROOM 9'6" x 9'6" (2.9m x 2.9m)

A spacious bathroom suite with corner shower and separate bath. Built in fitted units along with a built in w/c and sink. Neutrally decorated with a cream tiled floor and splash backs.

### ROUSAY UTILITY 6'2" x 5'10" (1.9m x 1.8m)

Built in utility units with lots of storage space along with plumbing for a washing machine.

### ROUSAY BEDROOM 2 15'8" x 9'6" (4.8m x 2.9m)

A neutrally decorated & carpeted double bedroom with built in wardrobes.

### ROUSAY BEDROOM 3 15'8" x 7'6" (4.8m x 2.3m)

A neutrally decorated & carpeted double bedroom with built in wardrobes.

Disclaimer: Please note this floor plan is for marketing purposes and is to be used as a guide only. All efforts have been made to ensure it's accuracy at the time of print.