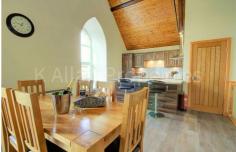

# ROUSAY OPEN PLAN LOUNGE/KITCHEN/DINING AREA (10.0m x 5.4m)

The Rousay Apartment is accessible from the side of the Kirk with its own entrance. The living space is situated on the upper level of the property. The Rousay Apartment is breath-taking with exposed beams, large church windows and a traditional stained glass window that gives this room a spectacular feeling of grandeur. A U shape fitted kitchen with integrated electric hob, oven, cooker hood, dishwasher and fridge/freezer. There is a cloakroom on the upper level with a wash hand basin and w/c. Neutrally decorated with vinyl floor coverings.