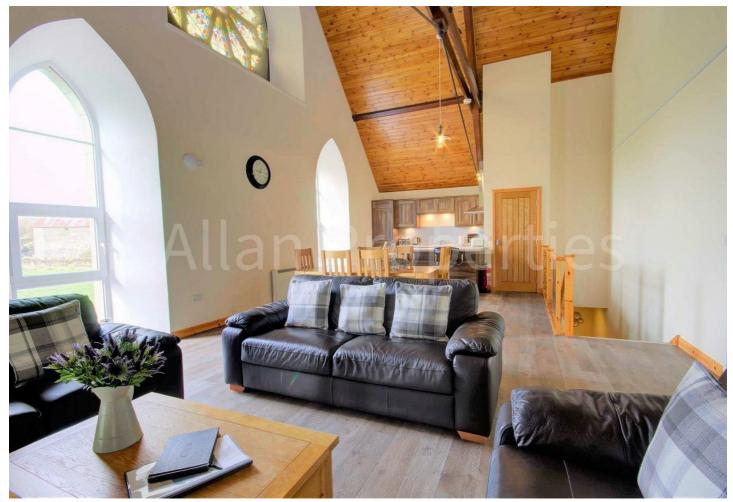

# ROUSAY OPEN PLAN LOUNGE/KITCHEN/DINING AREA (10.0m x 5.4m)

The Rousay Apartment is accessible from the side of the Kirk with its own entrance. The living space is situated on the upper level of the property. The Rousay Apartment is breath-taking with exposed beams, large church windows and a traditional stained glass window that gives this room a spectacular feeling of grandeur. A U shape fitted kitchen with integrated electric hob, oven, cooker hood, dishwasher and fridge/freezer. There is a cloakroom on the upper level with a wash hand basin and w/c. Neutrally decorated with vinyl floor coverings.