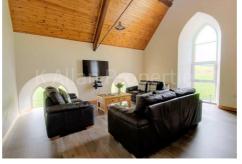

# ROUSAY OPEN PLAN LOUNGE/KITCHEN/DINING AREA (10.0m x 5.4m)

The Rousay Apartment is accessible from the side of the Kirk with its own entrance. The living space is situated on the upper level of the property. The Rousay Apartment is breath-taking with exposed beams, large church windows and a traditional stained glass window that gives this room a spectacular feeling of grandeur. A U shape fitted kitchen with integrated electric hob, oven, cooker hood, dishwasher and fridge/freezer. There is a cloakroom on the upper level with a wash hand basin and w/c. Neutrally decorated with vinyl floor coverings.