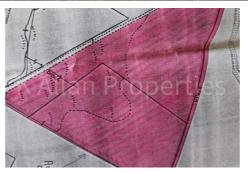

Land Near Greentoft, Birsay, Orkney, KW17 2LS

Offers Over £26,500

K Allan Properties are delighted to present this area of land to the market which is positioned on the West Mainland of Orkney, in the Parish of Birsay. The land is approx. 3.7 hectares (9 acres), and is positioned overlooking surrounding countryside and towards the village of Birsay.

Currently agricultural grade 1 use with stock proof fencing and water. The land may appeal to a livestock owner.