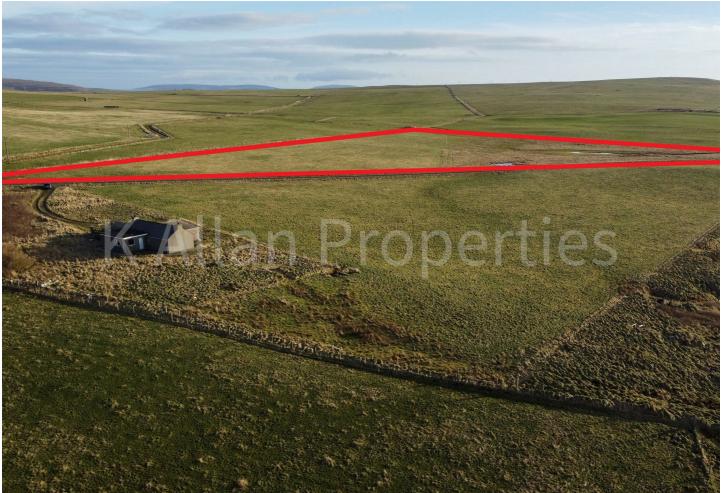

Land Near Greentoft, Birsay, Orkney, KW17 2LS

Offers Over £26,500

K Allan Properties are delighted to present this area of land to the market which is positioned on the West Mainland of Orkney, in the Parish of Birsay. The land is approx. 3.7 hectares (9 acres), and is positioned overlooking surrounding countryside and towards the village of Birsay.

Currently agricultural grade 1 use with stock proof fencing and water. The land may appeal to a livestock owner.