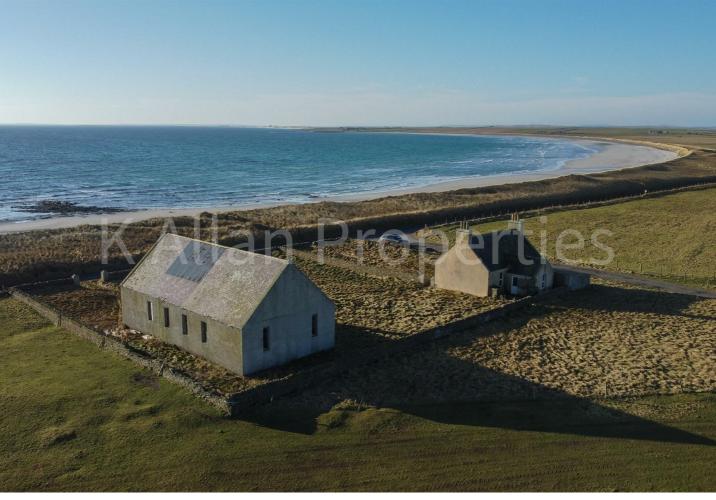

# Russness Manse, Sanday, Orkney, KW17 2BP Offers Over £140,000

K Allan Properties is delighted to present this former Kirk and Manse to the market. Russness Manse and Kirk are situated on the island of Sanday, and benefit a clear water bay just walking distance from their front door., as well as a lovely, community lifestyle.

#### **RUSSNESS MANSE**

Russness Manse is set in a walled garden, facing the nearby beach, and offers accommodation over 2 floors.

Ground floor comprises of Entrance Hall, Living room and Dining room to the front of the property, with a Kitchen, a small Bedroom and Bathroom to the rear of the property. The house has uPVC windows and doors, and is securely locked.

#### RUSSNESS KIRK

Russness Kirk is situated to the side of Russness Manse, and faces the nearby beach.

The Kirk comprises of Vestibule, which leads to a small Meeting Room, and the main Kirk Hall.