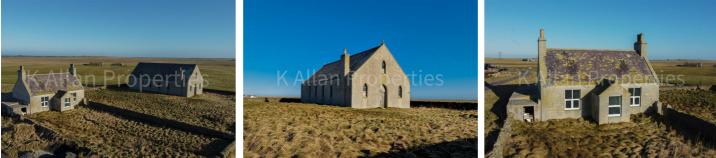

#### **RUSSNESS MANSE**

Russness Manse is set in a walled garden, facing the nearby beach, and offers accommodation over 2 floors.

Ground floor comprises of Entrance Hall, Living room and Dining room to the front of the property, with a Kitchen, a small Bedroom and Bathroom to the rear of the property. The house has uPVC windows and doors, and is securely locked.

#### RUSSNESS KIRK

Russness Kirk is situated to the side of Russness Manse, and faces the nearby beach.

The Kirk comprises of Vestibule, which leads to a small Meeting Room, and the main Kirk Hall.

#### **RUSSNESS MANSE**

RUSSNESS KIRK

Please note that due to the unknown conditions of the stairs and the stability of the first floor/ground floor ceilings at the time of photographs, a decision was made not to enter the first floor for the safety of our agent.