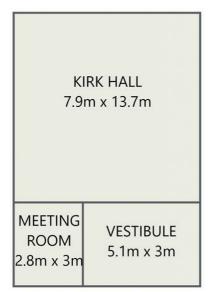

#### RUSSNESS KIRK

Russness Kirk is situated to the side of Russness Manse, and faces the nearby beach.

The Kirk comprises of Vestibule, which leads to a small Meeting Room, and the main Kirk Hall.

Disclaimer: Please note this floor plan is for marketing purposes and is to be used as a guide only. All efforts have been made to ensure its accuracy at the time of print.