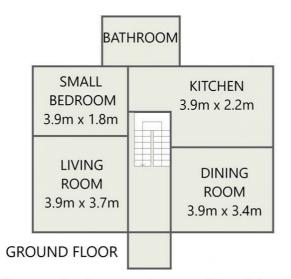

#### **RUSSNESS MANSE**

Russness Manse is set in a walled garden, facing the nearby beach, and offers accommodation over 2 floors.

Ground floor comprises of Entrance Hall, Living room and Dining room to the front of the property, with a Kitchen, a small Bedroom and Bathroom to the rear of the property. The house has uPVC windows and doors, and is securely locked.

Disclaimer: Please note this floor plan is for marketing purposes and is to be used as a guide only. All efforts have been made to ensure its accuracy at the time of print.