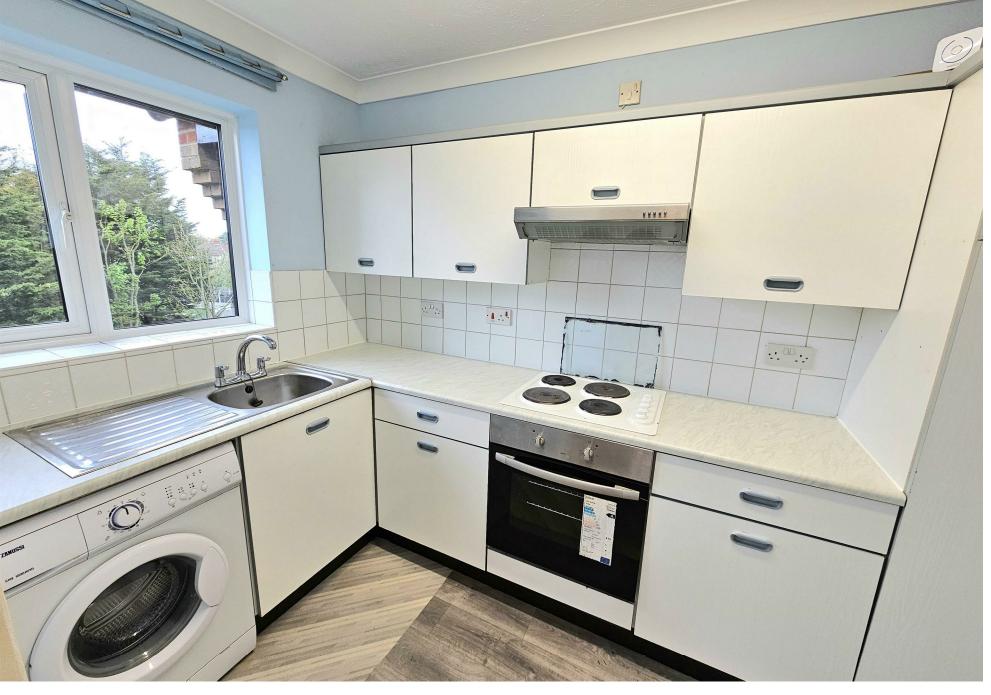

- AVAILABLE NOW
- CLOSE TO BEXLEYHEATH TOWN CENTRE
- NEW DOUBLE GLAZING
- TOP FLOOR FLAT
- ALLOCATED PARKING
- WALKING DISTANCE TO BARNEHURST MAINLINE STATION

Welcome to this charming 1-bedroom top floor flat located on Erith Road in the heart of Bexleyheath. This property offers a cosy living space perfect for a single person or a couple looking to settle in a vibrant area.

The flat boasts double glazed windows, ensuring a peaceful and quiet environment inside while keeping the property well-insulated. Being unfurnished, you have the freedom to decorate and style the space to your liking, truly making it feel like home.