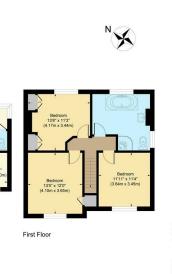

Approximate Gross Internal Area

Ground Floor = 80.0 sq m / 862 sq ft First Floor = 63.6 sq m / 686 sq ft Total = 143.6 sq m / 1548 sq ft

Guide price £800,000

MURRAY . LEE . MCKENZIE

ESTATE AGENTS

01322 947 967

Inside, the house features three welcoming reception rooms, offering flexible spaces for family gatherings, dining, and relaxation. The large upstairs bathroom serves the three well-proportioned bedrooms, providing a peaceful retreat and views over the scenic landscape.

## 3 BEDROOMS • 3 RECEPTION ROOMS • 1 BATHROOMS