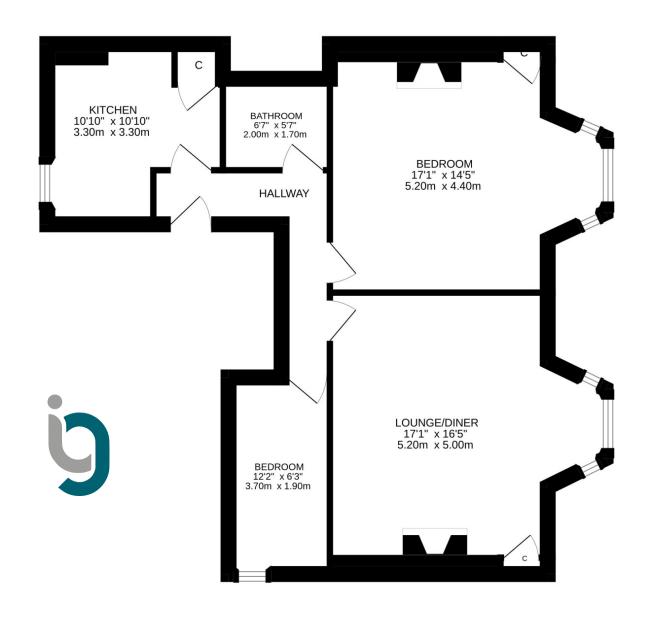

## 57A COMMISSIONER STREET, CRIEFF, PH7 4DA

Irving Geddes are delighted to offer for sale this spacious two bedroom first floor flat enjoying a central location within the ever popular market town of Crieff. Occupying the mid level of a terraced building, sharing access with only one other flat, no.57A is offered in true move-in condition. Double-glazed throughout with new timber sash & case bay windows & warmed by recently installed gas-fired central heating. The layout comprises; Entrance Hallway with storage, Fitted Kitchen, Lounge with open fire, modern Bathroom and Two Bedrooms.