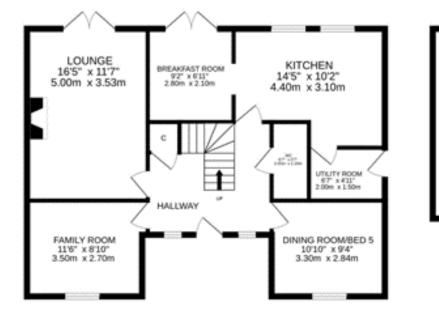

## 3 GRAEMESLEA VIEW, ABERUTHVEN, PH3 1FG

We are delighted to offer for sale this modern detached villa located within an established private residential development, located 2 miles northeast of the ever popular Perthshire town of Auchterarder & the world famous Gleneagles Hotel. No.3 offers sizeable and well-appointment accommodation set over 2 floors, comprising on the ground floor; Entrance HALLWAY with storage, SITTING/FAMILY ROOM, CLOAKROOM, DINING ROOM/BED 5, large LOUNGE, fabulous open plan KITCHEN with BREAKFAST ROOM & patio doors to the rear garden, UTILITY ROOM to the rear. A generous upper landing has space for a STUDY area and provides access to a FAMILY BATHROOM & FOUR DOUBLE BEDROOMS (one EN-SUITE).