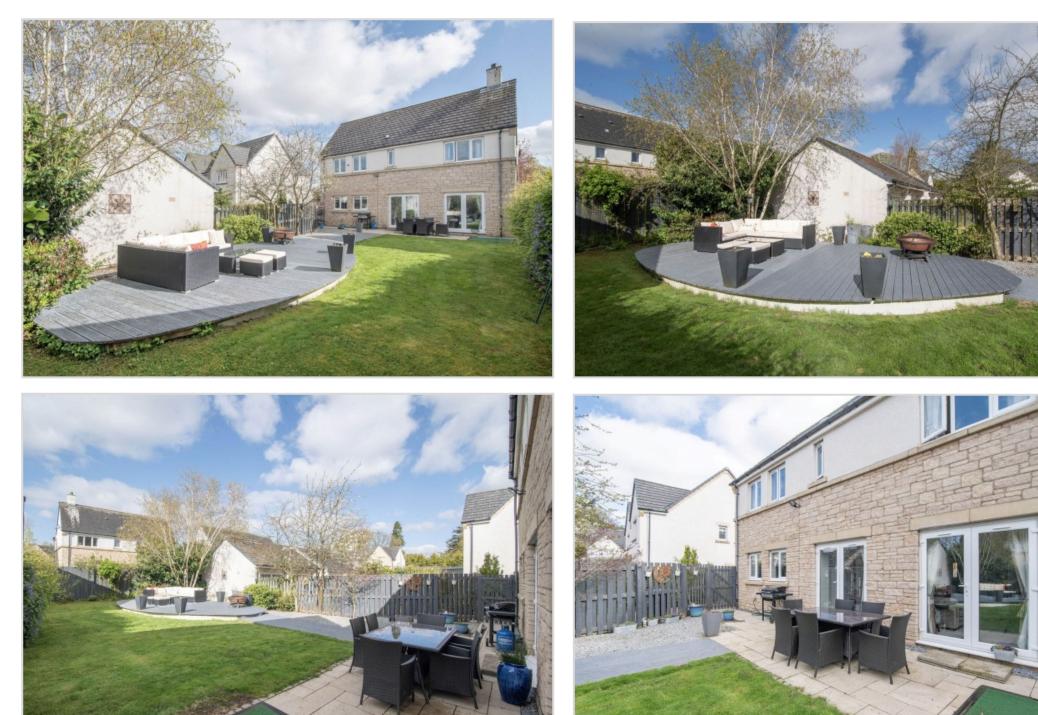

The loc-bloc driveway offers off-street private parking & leads to a detached double garage. The fully enclosed rear garden area has a paved patio, area of lawn with decked seating area and mature planting.