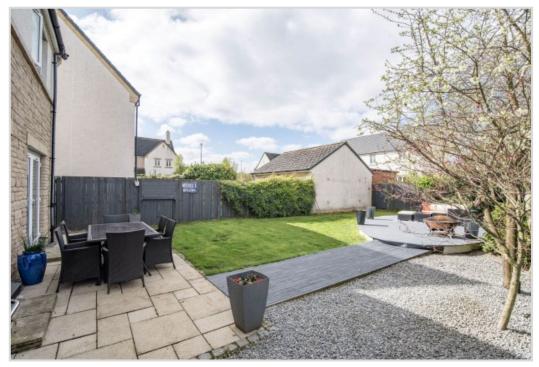

The loc-bloc driveway offers off-street private parking & leads to a detached double garage. The fully enclosed rear garden area has a paved patio, area of lawn with decked seating area and mature planting.