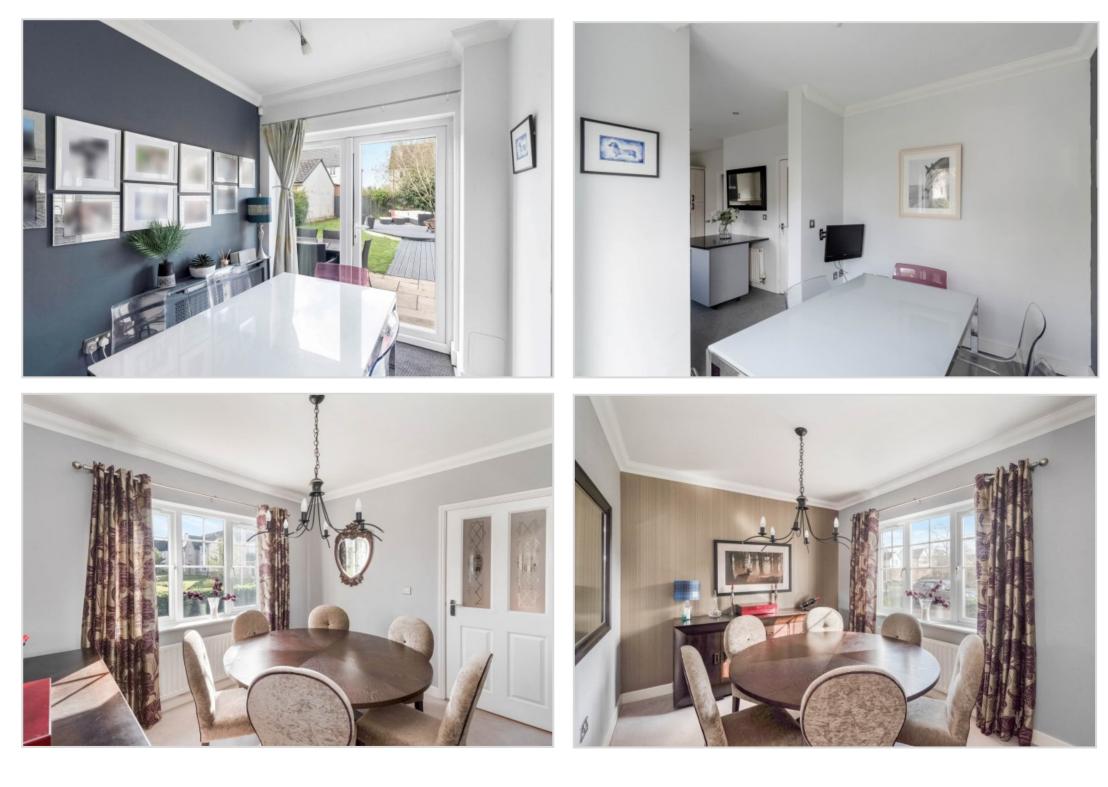

## 3 GRAEMESLEA VIEW, ABERUTHVEN, PH3 1FG

We are delighted to offer for sale this modern detached villa located within an established private residential development, located 2 miles northeast of the ever popular Perthshire town of Auchterarder & the world famous Gleneagles Hotel. No.3 offers sizeable and well-appointment accommodation set over 2 floors, comprising on the ground floor; Entrance HALLWAY with storage, SITTING/FAMILY ROOM, CLOAKROOM, DINING ROOM/BED 5, large LOUNGE, fabulous open plan KITCHEN with BREAKFAST ROOM & patio doors to the rear garden, UTILITY ROOM to the rear. A generous upper landing has space for a STUDY area and provides access to a FAMILY BATHROOM & FOUR DOUBLE BEDROOMS (one EN-SUITE).

No.3 is a beautiful modern family home of real quality, boasting a substantial and versatile layout, popular location and one offered in true move in condition. Likely to be welcome addition to the market, early viewing is advised.