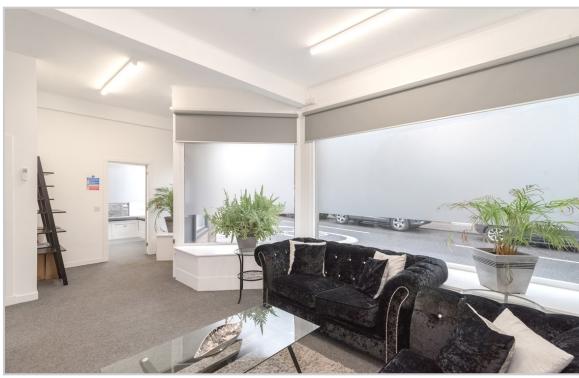

Extending to c.240m<sup>2</sup>, the layout is set over two floors and subdivided, creating a modern and flexible office space. The ground floor comprises a main reception area, additional seating space, five work 'booths', rear hall/store, main office, two W.C's and fitted kitchen. The upper floor has a large open plan office space and two smaller meeting rooms/offices.