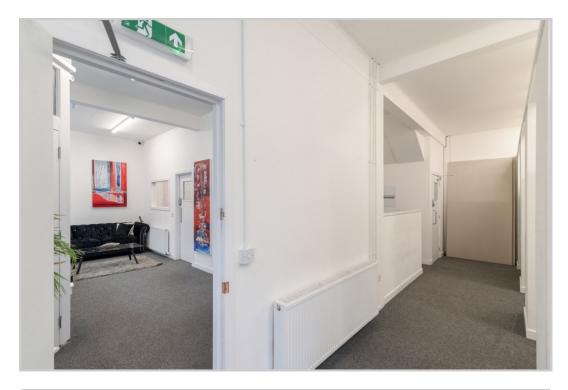

Extending to c.240m<sup>2</sup>, the layout is set over two floors and subdivided, creating a modern and flexible office space. The ground floor comprises a main reception area, additional seating space, five work 'booths', rear hall/store, main office, two W.C's and fitted kitchen. The upper floor has a large open plan office space and two smaller meeting rooms/offices.