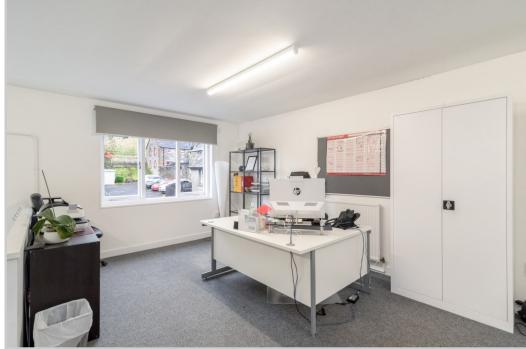

Extending to c.240m<sup>2</sup>, the layout is set over two floors and subdivided, creating a modern and flexible office space. The ground floor comprises a main reception area, additional seating space, five work 'booths', rear hall/store, main office, two W.C's and fitted kitchen. The upper floor has a large open plan office space and two smaller meeting rooms/offices.