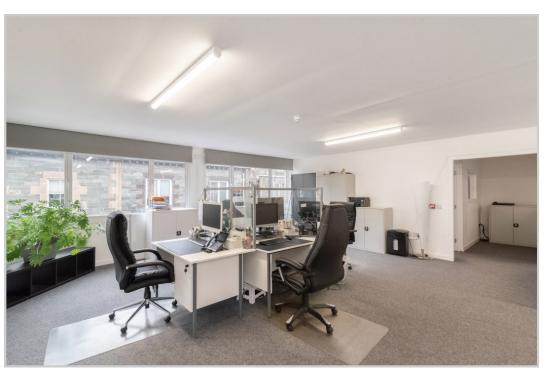

Extending to c.240m<sup>2</sup>, the layout is set over two floors and subdivided, creating a modern and flexible office space. The ground floor comprises a main reception area, additional seating space, five work 'booths', rear hall/store, main office, two W.C's and fitted kitchen. The upper floor has a large open plan office space and two smaller meeting rooms/offices.