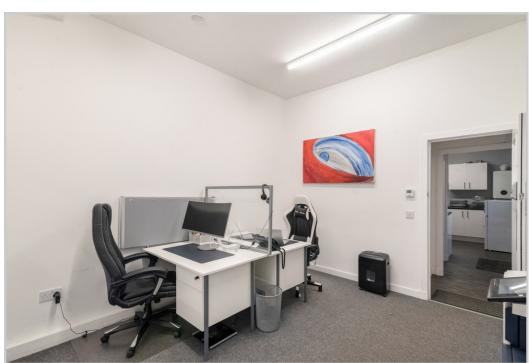

Extending to c.240m<sup>2</sup>, the layout is set over two floors and subdivided, creating a modern and flexible office space. The ground floor comprises a main reception area, additional seating space, five work 'booths', rear hall/store, main office, two W.C's and fitted kitchen. The upper floor has a large open plan office space and two smaller meeting rooms/offices.