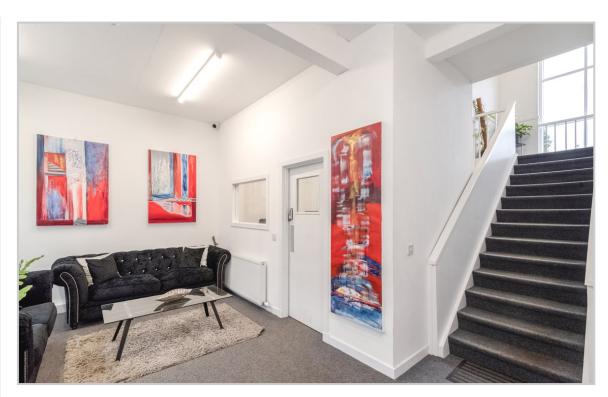

Extending to c.240m<sup>2</sup>, the layout is set over two floors and subdivided, creating a modern and flexible office space. The ground floor comprises a main reception area, additional seating space, five work 'booths', rear hall/store, main office, two W.C's and fitted kitchen. The upper floor has a large open plan office space and two smaller meeting rooms/offices.