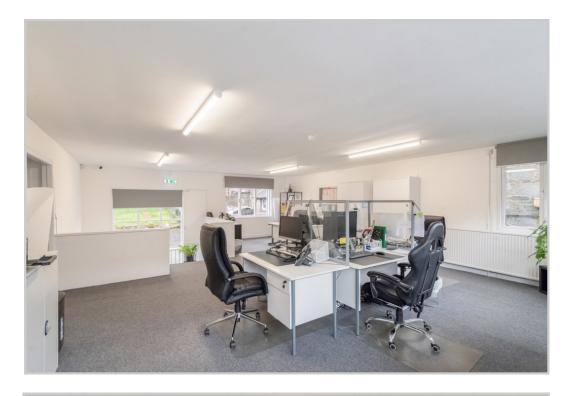

Extending to c.240m<sup>2</sup>, the layout is set over two floors and subdivided, creating a modern and flexible office space. The ground floor comprises a main reception area, additional seating space, five work 'booths', rear hall/store, main office, two W.C's and fitted kitchen. The upper floor has a large open plan office space and two smaller meeting rooms/offices.