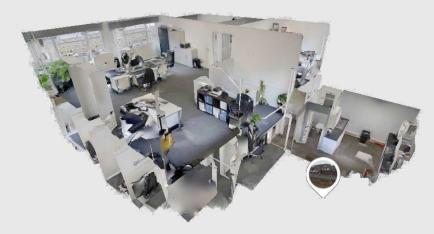

Extending to c.240m<sup>2</sup>, the layout is set over two floors and subdivided, creating a modern and flexible office space. The ground floor comprises a main reception area, additional seating space, five work 'booths', rear hall/store, main office, two W.C's and fitted kitchen. The upper floor has a large open plan office space and two smaller meeting rooms/offices.

Immersive walkthrough https://my.matterport.com/show/?m=aibHCEvBZdz

Aberfeldy is a bustling & popular Perthshire village with an array of independent shops & local amenities. The modern community campus, offers infant to secondary schooling, library, swimming pool and sports facilities, and is a short distance away, as are the numerous independent shops, restaurants, hotels and cinema. Those interested in outdoor pursuits are well catered for with a large public park, cricket ground, tennis & bowls club, golf course & woodland walks. Loch Tay is 6 miles away & there are many mountain walks within close proximity.