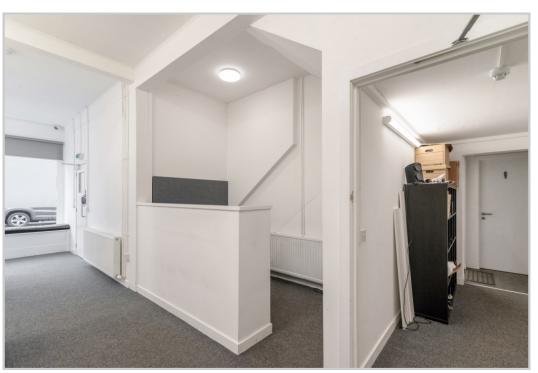

Extending to c.240m<sup>2</sup>, the layout is set over two floors and subdivided, creating a modern and flexible office space. The ground floor comprises a main reception area, additional seating space, five work 'booths', rear hall/store, main office, two W.C's and fitted kitchen. The upper floor has a large open plan office space and two smaller meeting rooms/offices.