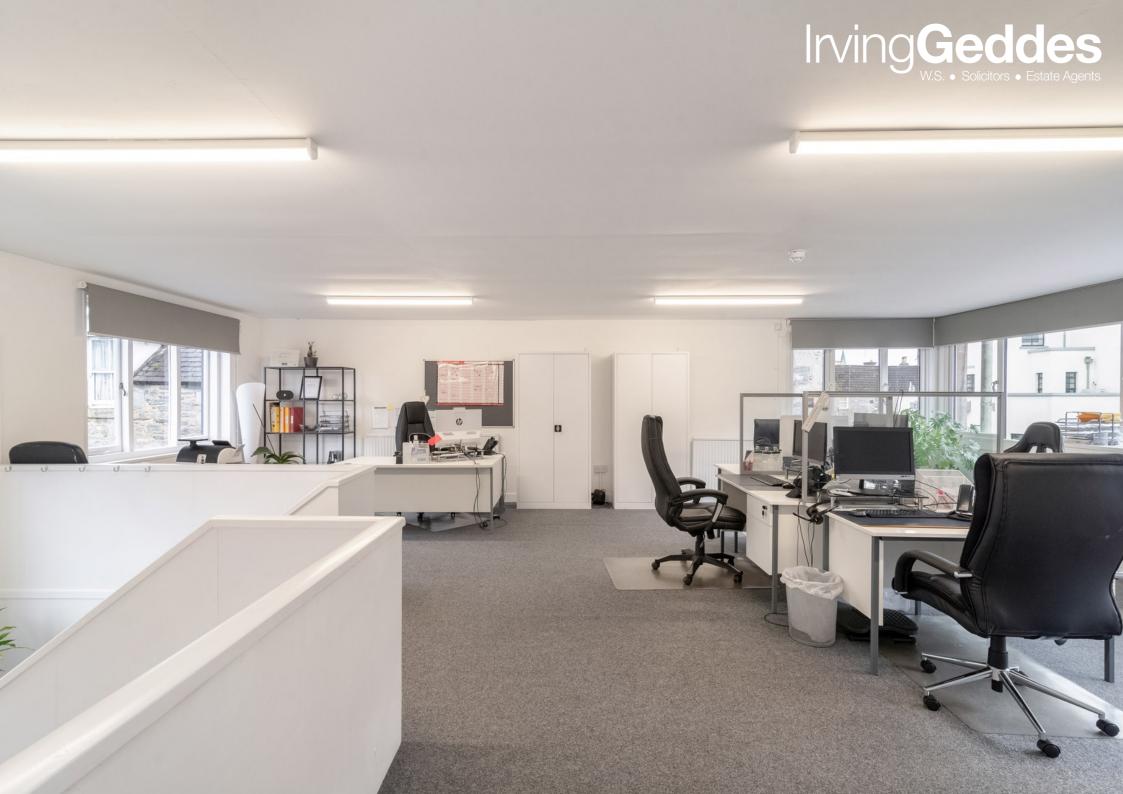

Extending to c.240m<sup>2</sup>, the layout is set over two floors and subdivided, creating a modern and flexible office space. The ground floor comprises a main reception area, additional seating space, five work 'booths', rear hall/store, main office, two W.C's and fitted kitchen. The upper floor has a large open plan office space and two smaller meeting rooms/offices.