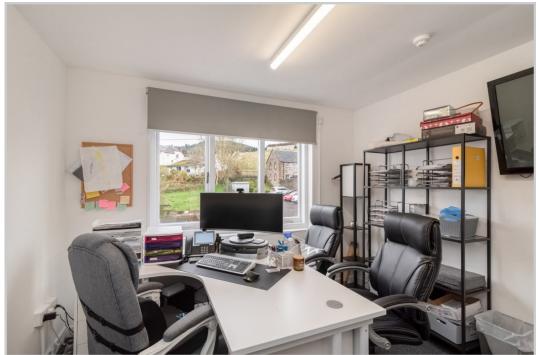

Extending to c.240m<sup>2</sup>, the layout is set over two floors and subdivided, creating a modern and flexible office space. The ground floor comprises a main reception area, additional seating space, five work 'booths', rear hall/store, main office, two W.C's and fitted kitchen. The upper floor has a large open plan office space and two smaller meeting rooms/offices.