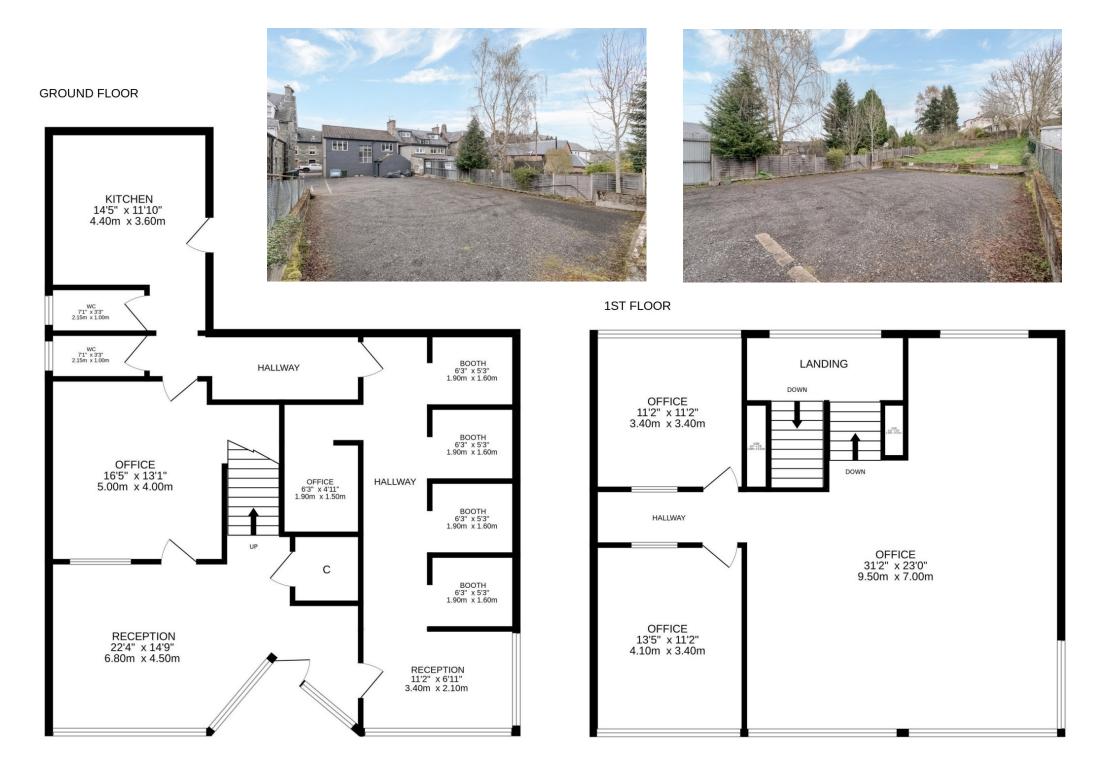

Extending to c.240m<sup>2</sup>, the layout is set over two floors and subdivided, creating a modern and flexible office space. The ground floor comprises a main reception area, additional seating space, five work 'booths', rear hall/store, main office, two W.C's and fitted kitchen. The upper floor has a large open plan office space and two smaller meeting rooms/offices.

Vehicular access to the side of the building leads to a substantial private parking area at the rear with steps leading to an area of lawn.

Rarely available & offered in true move-in condition, premises boasting a most versatile space, which subject to any necessary permissions, could be adapted for use in a variety of commercial activities.