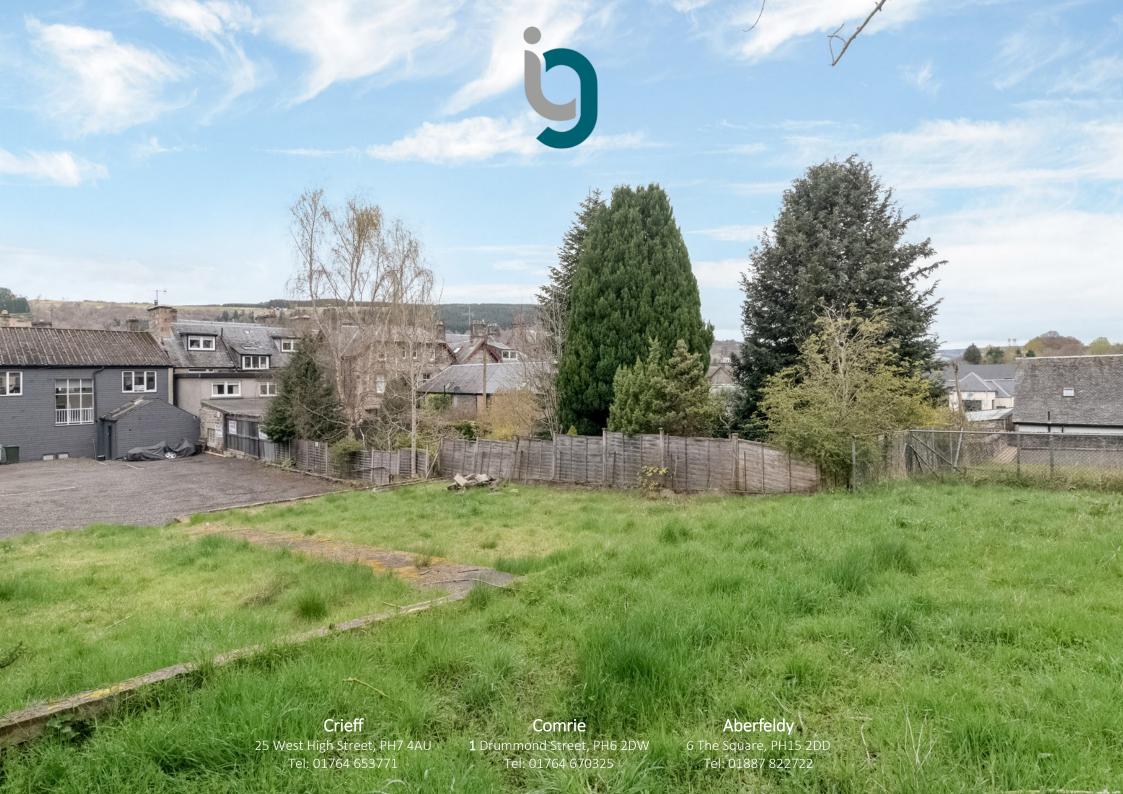

Vehicular access to the side of the building leads to a substantial private parking area at the rear with steps leading to an area of lawn.

Rarely available & offered in true move-in condition, premises boasting a most versatile space, which subject to any necessary permissions, could be adapted for use in a variety of commercial activities.