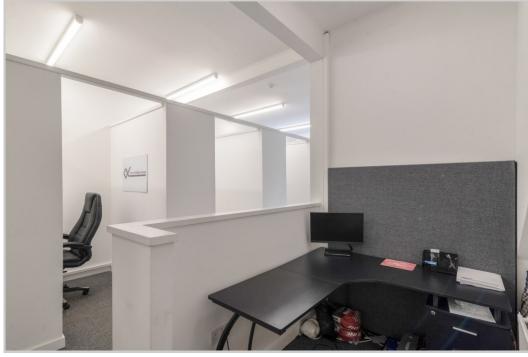

Extending to c.240m<sup>2</sup>, the layout is set over two floors and subdivided, creating a modern and flexible office space. The ground floor comprises a main reception area, additional seating space, five work 'booths', rear hall/store, main office, two W.C's and fitted kitchen. The upper floor has a large open plan office space and two smaller meeting rooms/offices.