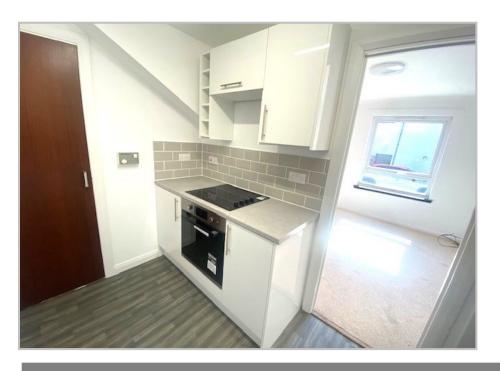

**End Terrace Villa** 

**Off-Street Parking** 

**Double Bedroom** 

Lounge

Fitted Kitchen

**Electric Heating & DG** 

**Shower Room** 

Unfurnished

## Description

A well proportioned, newly upgraded & decorated flat centrally located within the popular town of Crieff. The accommodation comprises; LOUNGE open to KITCHEN, BEDROOM and SHOWER ROOM. Warmed by electric heating & double glazed. The property is likely to be a welcome addition to the rental market and early viewing is recommended.