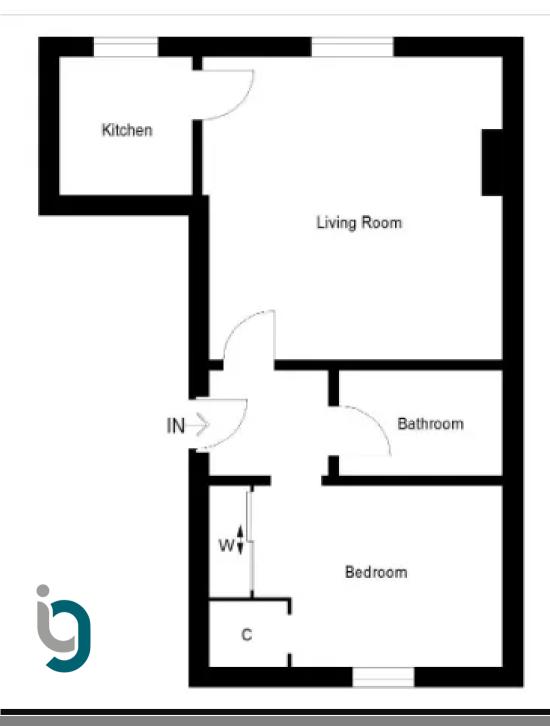

## 23B East High Street, Crieff PH7 3AF

Irving Geddes are delighted to offer this spacious one bedroom first floor flat centrally located within the popular market town of Crieff. The property offers generous living space throughout and would be an ideal buy to let or first time buy.

Accommodation comprises; Entrance Hallway, Lounge, Kitchen, Shower Room and Bedroom.

An extremely well appointed & presented property with a shared garden, electric heating, double glazing, good storage and 'chain free'. Early viewing is advised.