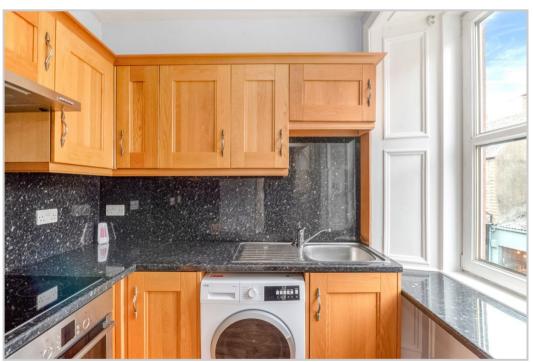

Accommodation comprises; Entrance Hallway, Lounge, Kitchen, Shower Room and Bedroom.

An extremely well appointed & presented property with a shared garden, electric heating, double glazing, good storage and 'chain free'. Early viewing is advised.