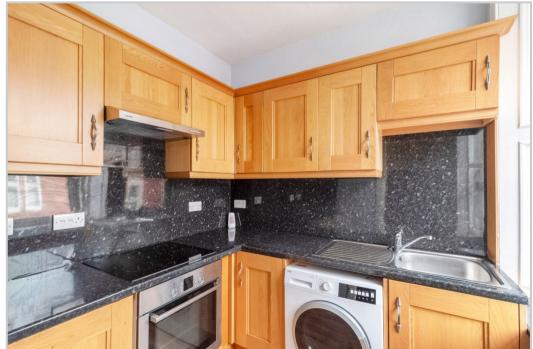

Accommodation comprises; Entrance Hallway, Lounge, Kitchen, Shower Room and Bedroom.

An extremely well appointed & presented property with a shared garden, electric heating, double glazing, good storage and 'chain free'. Early viewing is advised.