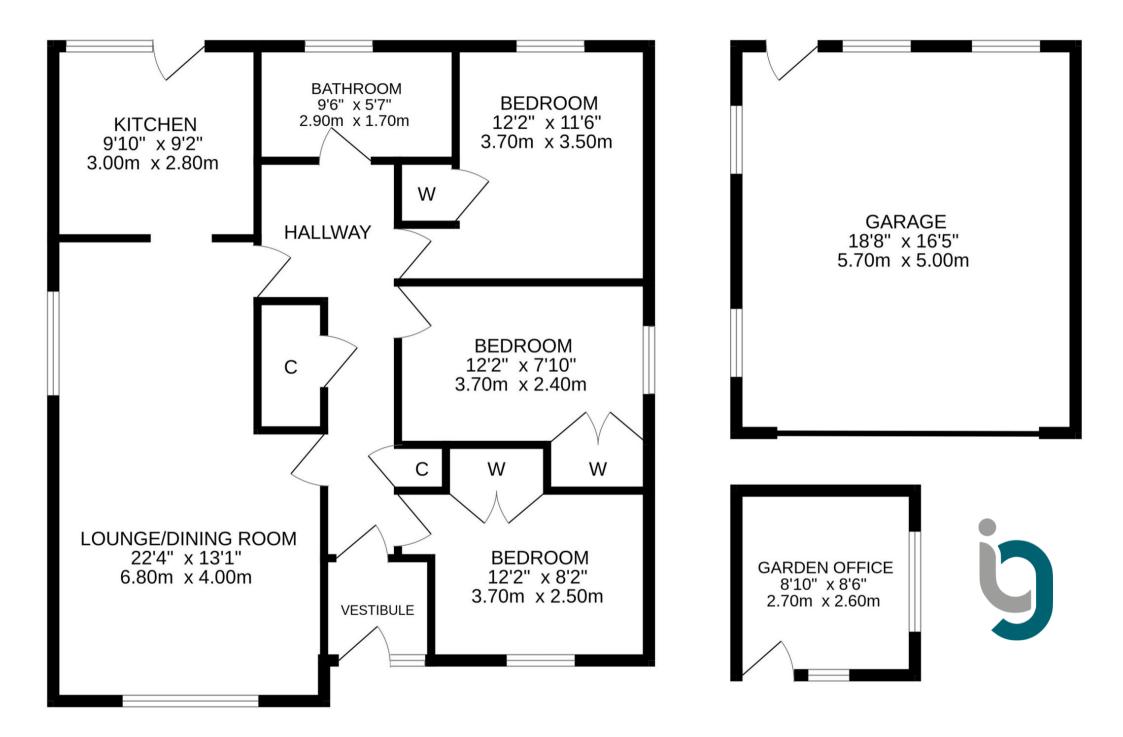

## 11 STRATHVIEW PLACE, COMRIE, PH6 2HG

Irving Geddes are delighted to offer for sale this spacious three bedroom detached bungalow located on the southern edge of a popular residential area in the highly sought after Perthshire conservation village of Comrie. The accommodation comprises: VESTIBULE, HALLWAY with storage, fully fitted KITCHEN with door leading to the rear, large LOUNGE with dining area, THREE BEDROOMS & BATHROOM. The property is warmed by gas central heating and the windows & doors are double glazed throughout.

The property is presented in true move-in condition & enjoys attractive low maintenance gardens. The front garden is laid to lawn with a tarmac drive leading to a double garage with electric roller door (power & light) and provides ample off-street parking for several cars. The fully enclosed rear is low maintenance, bordered with timber fencing, mature hedging & shrubbery, & benefits from a tiered decking areas, a large lawn, gravel steps & an excellent insulated garden studio/office with power & lighting.