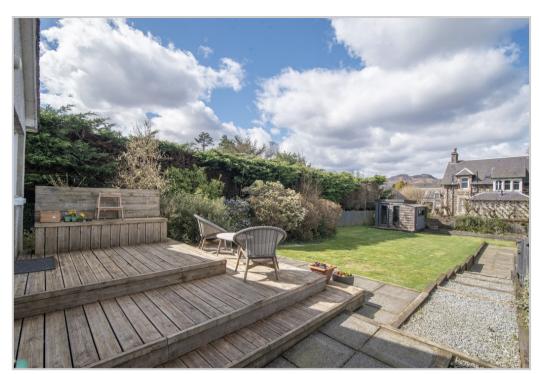

The property is presented in true move-in condition & enjoys attractive low maintenance gardens. The front garden is laid to lawn with a tarmac drive leading to a double garage with electric roller door (power & light) and provides ample off-street parking for several cars. The fully enclosed rear is low maintenance, bordered with timber fencing, mature hedging & shrubbery, & benefits from a tiered decking areas, a large lawn, gravel steps & an excellent insulated garden studio/office with power & lighting.