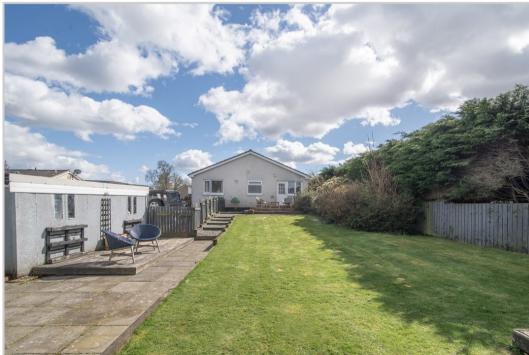

The property is presented in true move-in condition & enjoys attractive low maintenance gardens. The front garden is laid to lawn with a tarmac drive leading to a double garage with electric roller door (power & light) and provides ample off-street parking for several cars. The fully enclosed rear is low maintenance, bordered with timber fencing, mature hedging & shrubbery, & benefits from a tiered decking areas, a large lawn, gravel steps & an excellent insulated garden studio/office with power & lighting.

A quality built home within easy reach of the village centre, presented in true move-in condition & boasting a prime location in one of Perthshire's most sought after villages.

**Energy Performance** Rated 'C' **Council Tax** Band 'E'