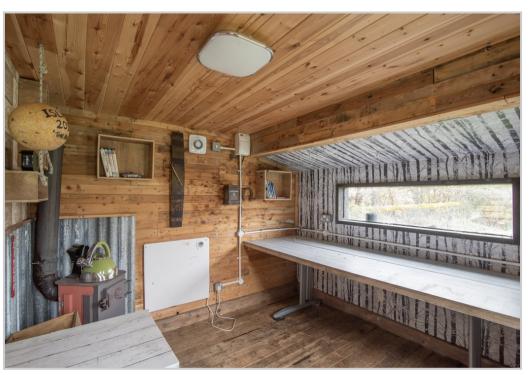

The property is presented in true move-in condition & enjoys attractive low maintenance gardens. The front garden is laid to lawn with a tarmac drive leading to a double garage with electric roller door (power & light) and provides ample off-street parking for several cars. The fully enclosed rear is low maintenance, bordered with timber fencing, mature hedging & shrubbery, & benefits from a tiered decking areas, a large lawn, gravel steps & an excellent insulated garden studio/office with power & lighting.