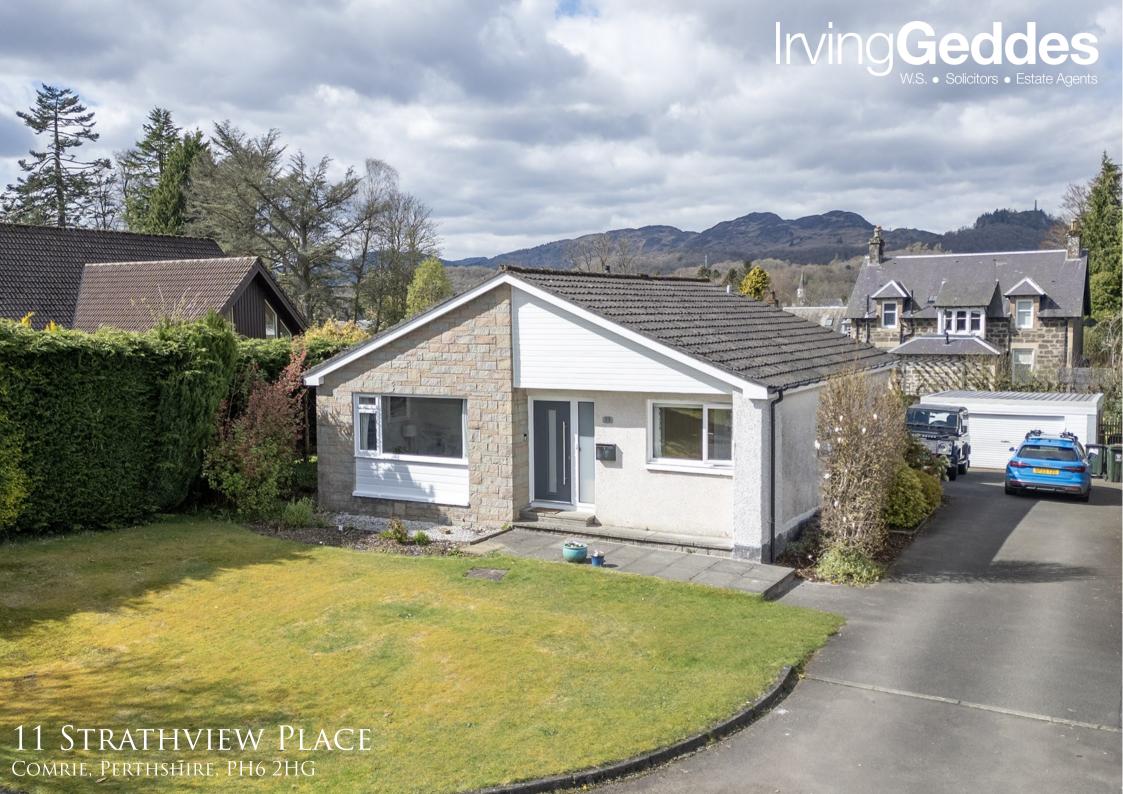

## 11 STRATHVIEW PLACE, COMRIE, PH6 2HG

Irving Geddes are delighted to offer for sale this spacious three bedroom detached bungalow located on the southern edge of a popular residential area in the highly sought after Perthshire conservation village of Comrie. The accommodation comprises: VESTIBULE, HALLWAY with storage, fully fitted KITCHEN with door leading to the rear, large LOUNGE with dining area, THREE BEDROOMS & BATHROOM. The property is warmed by gas central heating and the windows & doors are double glazed throughout.

The property is presented in true move-in condition & enjoys attractive low maintenance gardens. The front garden is laid to lawn with a tarmac drive leading to a double garage with electric roller door (power & light) and provides ample off-street parking for several cars. The fully enclosed rear is low maintenance, bordered with timber fencing, mature hedging & shrubbery, & benefits from a tiered decking areas, a large lawn, gravel steps & an excellent insulated garden studio/office with power & lighting.

A quality built home within easy reach of the village centre, presented in true move-in condition & boasting a prime location in one of Perthshire's most sought after villages.

**Energy Performance** Rated 'C' **Council Tax** Band 'E'