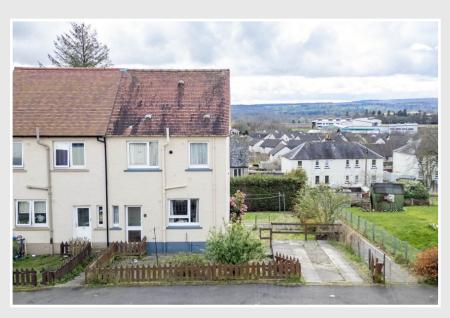

## 34 Alligan Road, Crieff, PH7 3JS

We are delighted to offer for sale this well-proportioned two bedroom semi-deatched villa located in a popular established residential area of Crieff. The property boasts a good sized south facing private garden, off-street parking, gas central heating and double glazing. The layout is set over two floors and comprises on the ground floor; Rear HALL with three large storage cupboards, large LOUNGE with attractive outlook, & fitted KITCHEN with large under-stair storage. On the upper floor there is a BATHROOM & TWO DOUBLE BEDROOMS, both with built-in wardrobes & the master with an excellent view over south Crieff and beyond.

There is private paved off-street parking to the front with an area of gravel, and additional area to the side. The rear has a good sized lawn with paved path and timber shed.

No.34 is an ideal first time buy or investment property, one likely to have broad appeal, enjoying a popular location within a 5-10min walk of the town centre and school campus.