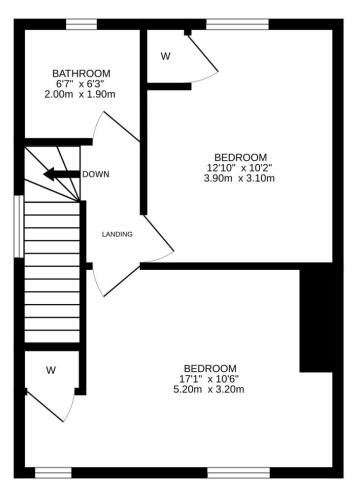

## 34 Alligan Road, Crieff, PH7 3JS

We are delighted to offer for sale this well-proportioned two bedroom semi-deatched villa located in a popular established residential area of Crieff. The property boasts a good sized south facing private garden, off-street parking, gas central heating and double glazing. The layout is set over two floors and comprises on the ground floor; Rear HALL with three large storage cupboards, large LOUNGE with attractive outlook, & fitted KITCHEN with large under-stair storage. On the upper floor there is a BATHROOM & TWO DOUBLE BEDROOMS, both with built-in wardrobes & the master with an excellent view over south Crieff and beyond.

GROUND FLOOR 1ST FLOOR

**Energy Performance** Rated 'C' **Council Tax** Band 'B'

Viewing Strictly by appointment through Irving Geddes - 01764 653771.