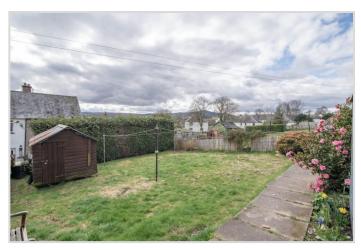

There is private paved off-street parking to the front with an area of gravel, and additional area to the side. The rear has a good sized lawn with paved path and timber shed.

No.34 is an ideal first time buy or investment property, one likely to have broad appeal, enjoying a popular location within a 5-10min walk of the town centre and school campus.