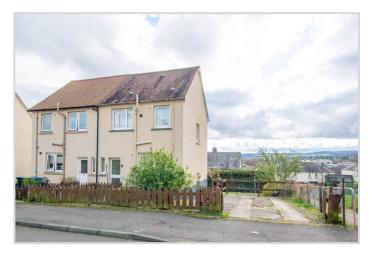

## 34 Alligan Road, Crieff, PH7 3JS

We are delighted to offer for sale this well-proportioned two bedroom semi-deatched villa located in a popular established residential area of Crieff. The property boasts a good sized south facing private garden, off-street parking, gas central heating and double glazing. The layout is set over two floors and comprises on the ground floor; Rear HALL with three large storage cupboards, large LOUNGE with attractive outlook, & fitted KITCHEN with large under-stair storage. On the upper floor there is a BATHROOM & TWO DOUBLE BEDROOMS, both with built-in wardrobes & the master with an excellent view over south Crieff and beyond.

There is private paved off-street parking to the front with an area of gravel, and additional area to the side. The rear has a good sized lawn with paved path and timber shed.

No.34 is an ideal first time buy or investment property, one likely to have broad appeal, enjoying a popular location within a 5-10min walk of the town centre and school campus.