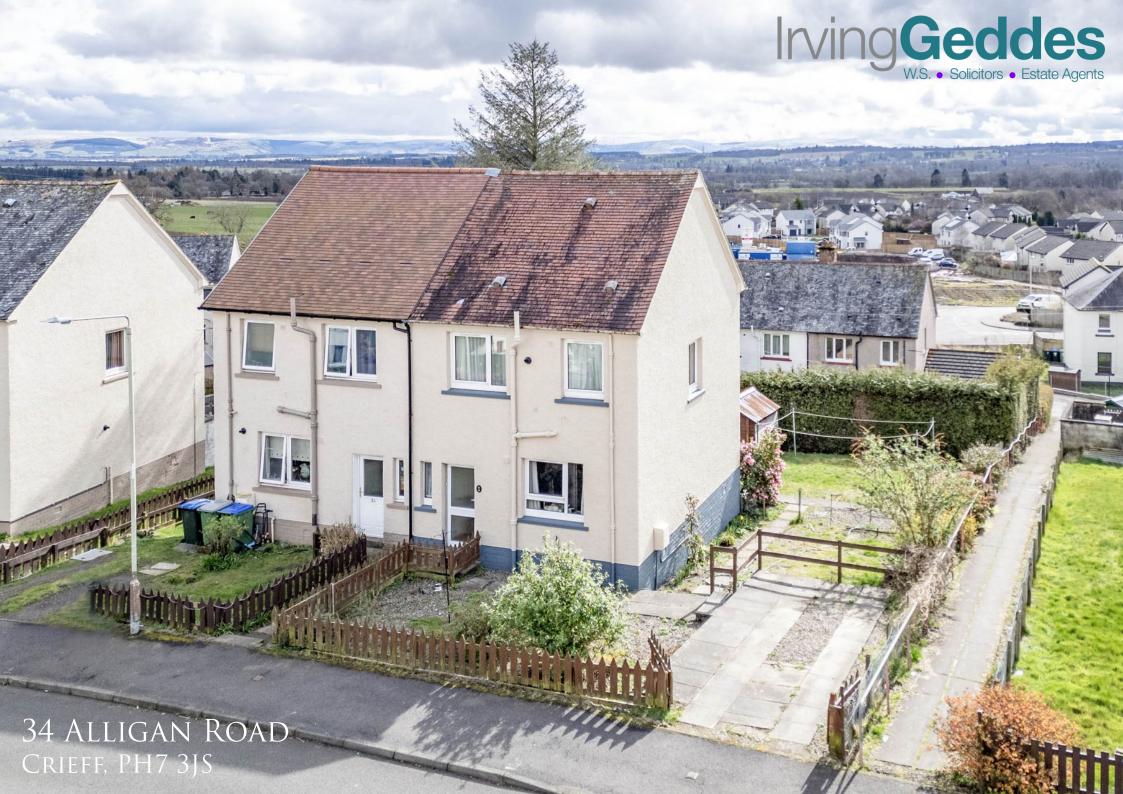

## 34 Alligan Road, Crieff, PH7 3JS

We are delighted to offer for sale this well-proportioned two bedroom semi-deatched villa located in a popular established residential area of Crieff. The property boasts a good sized south facing private garden, off-street parking, gas central heating and double glazing. The layout is set over two floors and comprises on the ground floor; Rear HALL with three large storage cupboards, large LOUNGE with attractive outlook, & fitted KITCHEN with large under-stair storage. On the upper floor there is a BATHROOM & TWO DOUBLE BEDROOMS, both with built-in wardrobes & the master with an excellent view over south Crieff and beyond.

There is private paved off-street parking to the front with an area of gravel, and additional area to the side. The rear has a good sized lawn with paved path and timber shed.

No.34 is an ideal first time buy or investment property, one likely to have broad appeal, enjoying a popular location within a 5-10min walk of the town centre and school campus.