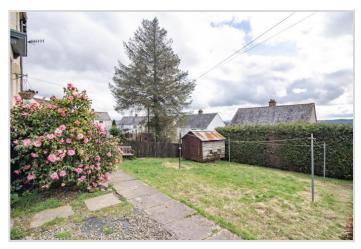

There is private paved off-street parking to the front with an area of gravel, and additional area to the side. The rear has a good sized lawn with paved path and timber shed.

No.34 is an ideal first time buy or investment property, one likely to have broad appeal, enjoying a popular location within a 5-10min walk of the town centre and school campus.