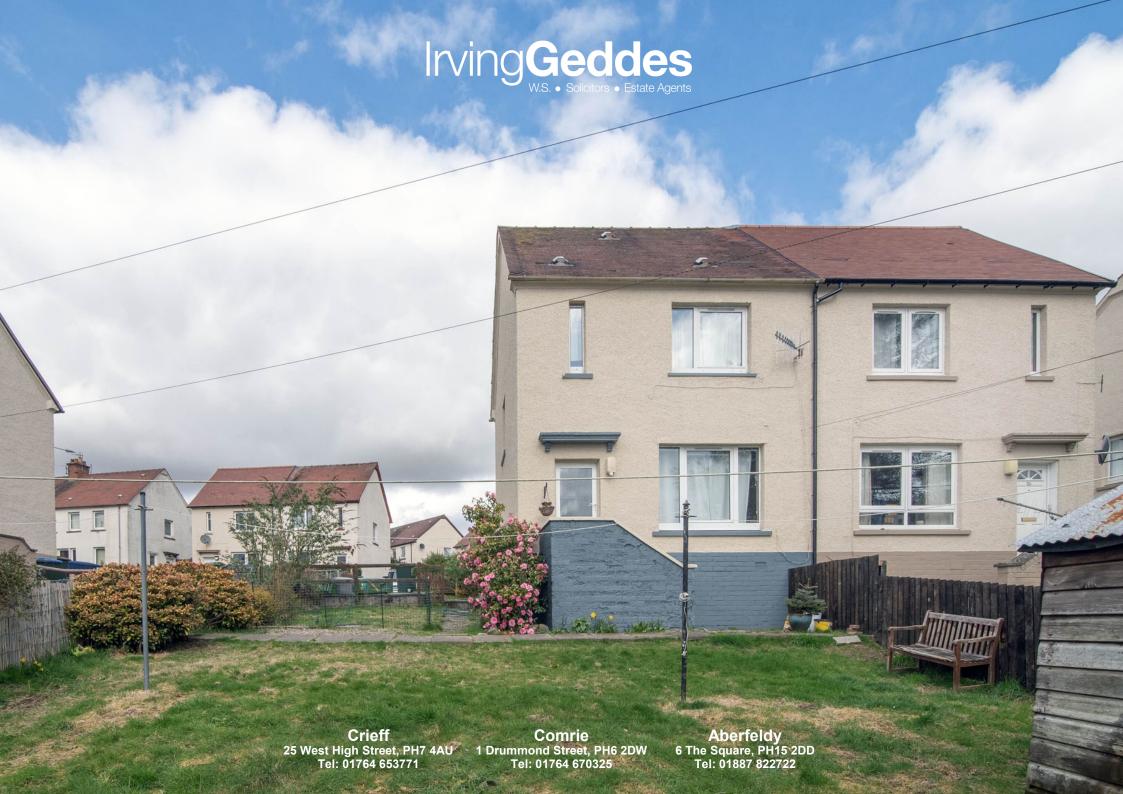

## 34 Alligan Road, Crieff, PH7 3JS

We are delighted to offer for sale this well-proportioned two bedroom semi-deatched villa located in a popular established residential area of Crieff. The property boasts a good sized south facing private garden, off-street parking, gas central heating and double glazing. The layout is set over two floors and comprises on the ground floor; Rear HALL with three large storage cupboards, large LOUNGE with attractive outlook, & fitted KITCHEN with large under-stair storage. On the upper floor there is a BATHROOM & TWO DOUBLE BEDROOMS, both with built-in wardrobes & the master with an excellent view over south Crieff and beyond.

There is private paved off-street parking to the front with an area of gravel, and additional area to the side. The rear has a good sized lawn with paved path and timber shed.

No.34 is an ideal first time buy or investment property, one likely to have broad appeal, enjoying a popular location within a 5-10min walk of the town centre and school campus.