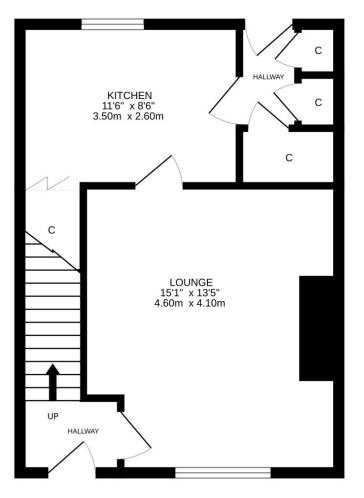

## 34 Alligan Road, Crieff, PH7 3JS

We are delighted to offer for sale this well-proportioned two bedroom semi-deatched villa located in a popular established residential area of Crieff. The property boasts a good sized south facing private garden, off-street parking, gas central heating and double glazing. The layout is set over two floors and comprises on the ground floor; Rear HALL with three large storage cupboards, large LOUNGE with attractive outlook, & fitted KITCHEN with large under-stair storage. On the upper floor there is a BATHROOM & TWO DOUBLE BEDROOMS, both with built-in wardrobes & the master with an excellent view over south Crieff and beyond.

GROUND FLOOR 1ST FLOOR

**Energy Performance** Rated 'C' **Council Tax** Band 'B'

Viewing Strictly by appointment through Irving Geddes - 01764 653771.