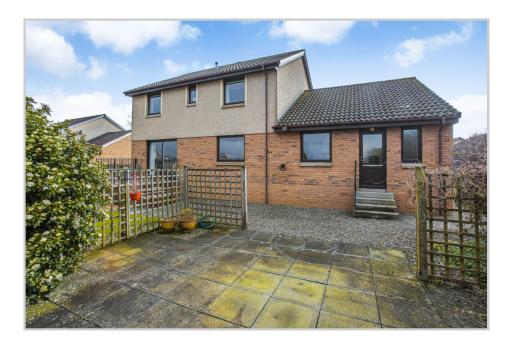

A spacious, flexible modern five bedroom detached family villa set in a sought after residential area of Auchterarder. The property is offered in true move-in condition and is likely to have broad appeal. Located within easy reach of the many local amenities on offer in this popular Perthshire town, with shops, library, schooling, restaurants etc, all within a short walk. Local bus routes are nearby, with easy access to the A9 motorway and Gleneagles train station. The versatile accommodation has undergone a programme of modernisation with contemporary bathrooms, flooring, internal doors and full decoration throughout. Set over two floors, the ground floor comprises: VESTIBULE, HALL with large storage cupboard, LOUNGE with double doors to DINING ROOM with sliding patio doors, BREAKFASTING KITCHEN, large UTILITY ROOM, SHOWER ROOM and STUDY/BEDROOM FIVE. There are FOUR further DOUBLE BEDROOMS (Master with EN-SUITE SHOWER ROOM) and FAMILY BATHROOM on the upper floor. A spacious LANDING provides access to upper accommodation and has a hatch with ladder to the partially floored attic. The property is warmed by gas central heating & is double glazed throughout. Externally the property benefits from a large wrap-around garden with ample private parking and attached double garage with electric door. The gardens are laid mainly to lawn with mature planted beds and bordered by fencing and attractive dry-stone walling to the rear. There is a raised patio adjacent to the dining room and a further spacious patio area to the rear.