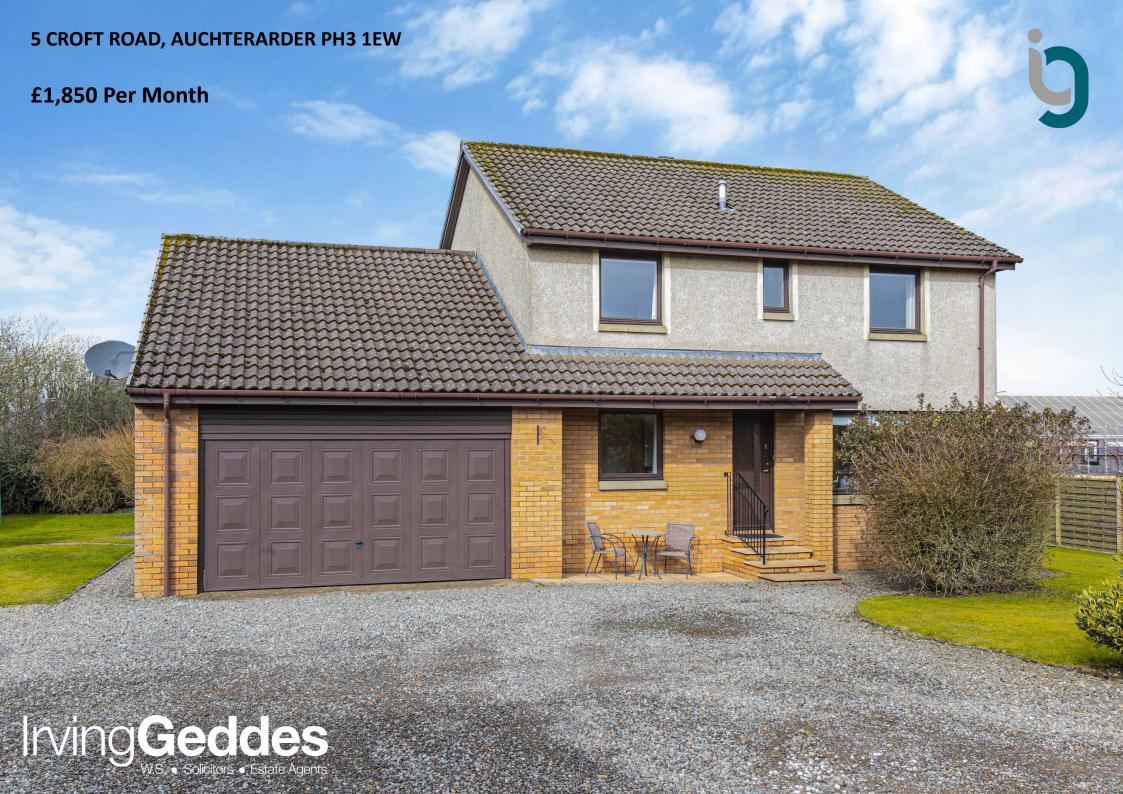

A spacious, flexible modern five bedroom detached family villa set in a sought after residential area of Auchterarder. The property is offered in true move-in condition and is likely to have broad appeal. Located within easy reach of the many local amenities on offer in this popular Perthshire town, with shops, library, schooling, restaurants etc, all within a short walk. Local bus routes are nearby, with easy access to the A9 motorway and Gleneagles train station. The versatile accommodation has undergone a programme of modernisation with contemporary bathrooms, flooring, internal doors and full decoration throughout. Set over two floors, the ground floor comprises: VESTIBULE, HALL with large storage cupboard, LOUNGE with double doors to DINING ROOM with sliding patio doors, BREAKFASTING KITCHEN, large UTILITY ROOM, SHOWER ROOM and STUDY/BEDROOM FIVE. There are FOUR further DOUBLE BEDROOMS (Master with EN-SUITE SHOWER ROOM) and FAMILY BATHROOM on the upper floor. A spacious LANDING provides access to upper accommodation and has a hatch with ladder to the partially floored attic. The property is warmed by gas central heating & is double glazed throughout. Externally the property benefits from a large wrap-around garden with ample private parking and attached double garage with electric door. The gardens are laid mainly to lawn with mature planted beds and bordered by fencing and attractive dry-stone walling to the rear. There is a raised patio adjacent to the dining room and a further spacious patio area to the rear.

The property is to be let on a Private Residential Tenancy at a rental of £1,850 per month plus the usual expenses & Council Tax. A month's deposit will be required as will suitable references prior to the lease commencing. Available from 01st May 2024.