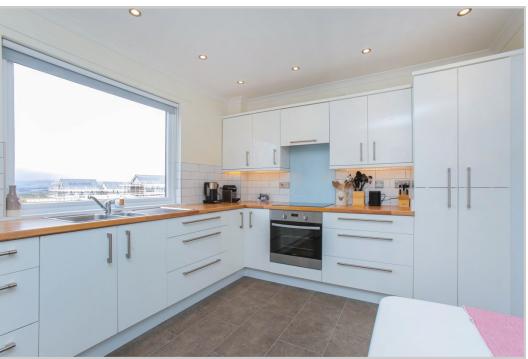

A spacious, flexible modern five bedroom detached family villa set in a sought after residential area of Auchterarder. The property is offered in true move-in condition and is likely to have broad appeal. Located within easy reach of the many local amenities on offer in this popular Perthshire town, with shops, library, schooling, restaurants etc, all within a short walk. Local bus routes are nearby, with easy access to the A9 motorway and Gleneagles train station. The versatile accommodation has undergone a programme of modernisation with contemporary bathrooms, flooring, internal doors and full decoration throughout. Set over two floors, the ground floor comprises: VESTIBULE, HALL with large storage cupboard, LOUNGE with double doors to DINING ROOM with sliding patio doors, BREAKFASTING KITCHEN, large UTILITY ROOM, SHOWER ROOM and STUDY/BEDROOM FIVE. There are FOUR further DOUBLE BEDROOMS (Master with EN-SUITE SHOWER ROOM) and FAMILY BATHROOM on the upper floor. A spacious LANDING provides access to upper accommodation and has a hatch with ladder to the partially floored attic. The property is warmed by gas central heating & is double glazed throughout. Externally the property benefits from a large wrap-around garden with ample private parking and attached double garage with electric door. The gardens are laid mainly to lawn with mature planted beds and bordered by fencing and attractive dry-stone walling to the rear. There is a raised patio adjacent to the dining room and a further spacious patio area to the rear.