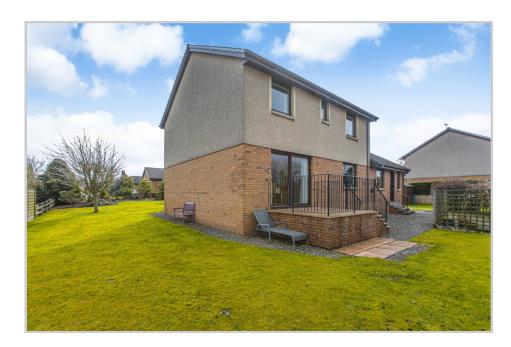

A spacious, flexible modern five bedroom detached family villa set in a sought after residential area of Auchterarder. The property is offered in true move-in condition and is likely to have broad appeal. Located within easy reach of the many local amenities on offer in this popular Perthshire town, with shops, library, schooling, restaurants etc, all within a short walk. Local bus routes are nearby, with easy access to the A9 motorway and Gleneagles train station. The versatile accommodation has undergone a programme of modernisation with contemporary bathrooms, flooring, internal doors and full decoration throughout. Set over two floors, the ground floor comprises: VESTIBULE, HALL with large storage cupboard, LOUNGE with double doors to DINING ROOM with sliding patio doors, BREAKFASTING KITCHEN, large UTILITY ROOM, SHOWER ROOM and STUDY/BEDROOM FIVE. There are FOUR further DOUBLE BEDROOMS (Master with EN-SUITE SHOWER ROOM) and FAMILY BATHROOM on the upper floor. A spacious LANDING provides access to upper accommodation and has a hatch with ladder to the partially floored attic. The property is warmed by gas central heating & is double glazed throughout. Externally the property benefits from a large wrap-around garden with ample private parking and attached double garage with electric door. The gardens are laid mainly to lawn with mature planted beds and bordered by fencing and attractive dry-stone walling to the rear. There is a raised patio adjacent to the dining room and a further spacious patio area to the rear.