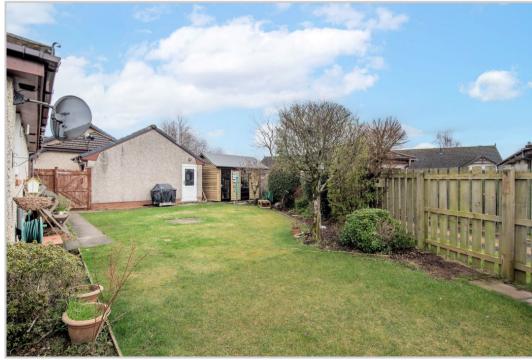

The front has an area of gravel and lawn, with a paved driveway leading to a detached single garage with side pedestrian door. The fully-enclosed rear enjoys sun throughout the day, & has a large lawn, planted borders, and quality timber shed/workshop.