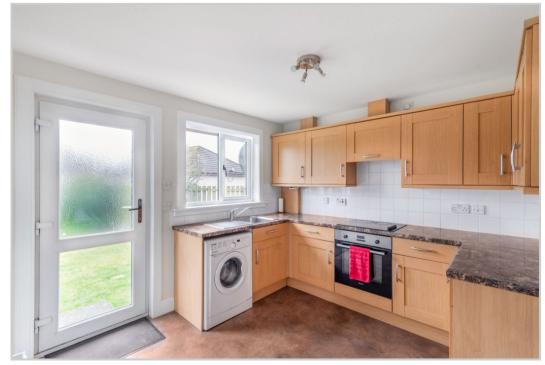

## 45 TAY AVENUE, COMRIE, PERTHSHIRE, PH6 2PF

Irving Geddes are delighted to offer for sale this very well presented three bedroom modern detached bungalow enjoying a corner plot, located within a popular residential area of the sought-after Perthshire village of Comrie. A well proportioned layout comprising an ENTRANCE VESTIBULE, HALL with large storage cupboard and attic hatch, large dual aspect LOUNGE with DINING AREA at rear, FITTED KITCHEN with external door, THREE BEDROOMS, two with built-in wardrobes and the master with ENSUITE SHOWER ROOM, and FAMILY BATHROOM. The property is warmed by gas central heating, double-glazed throughout and benefits from solid wood flooring and oak doors.