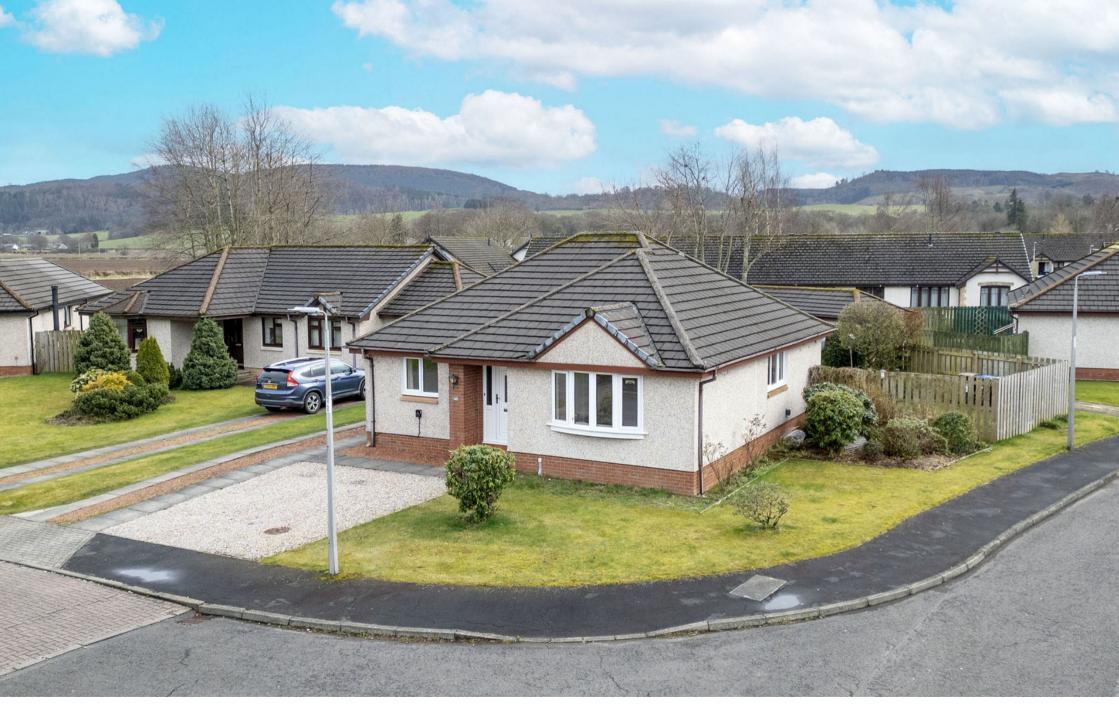

## 45 TAY AVENUE, COMRIE, PERTHSHIRE, PH6 2PF

Irving Geddes are delighted to offer for sale this very well presented three bedroom modern detached bungalow enjoying a corner plot, located within a popular residential area of the sought-after Perthshire village of Comrie. A well proportioned layout comprising an ENTRANCE VESTIBULE, HALL with large storage cupboard and attic hatch, large dual aspect LOUNGE with DINING AREA at rear, FITTED KITCHEN with external door, THREE BEDROOMS, two with built-in wardrobes and the master with ENSUITE SHOWER ROOM, and FAMILY BATHROOM. The property is warmed by gas central heating, double-glazed throughout and benefits from solid wood flooring and oak doors.

The front has an area of gravel and lawn, with a paved driveway leading to a detached single garage with side pedestrian door. The fully-enclosed rear enjoys sun throughout the day, & has a large lawn, planted borders, and quality timber shed/workshop.

A quality built home within easy reach of the village centre, presented in true move-in condition & boasting a prime location in one of Perthshire's most sought after villages.

**Energy Performance** Rated 'C' **Council Tax** Band 'E'