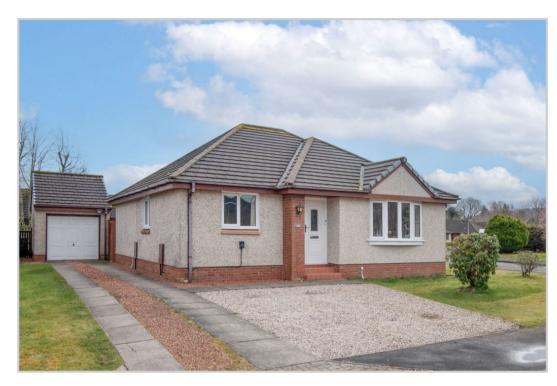

## 45 TAY AVENUE, COMRIE, PERTHSHIRE, PH6 2PF

Irving Geddes are delighted to offer for sale this very well presented three bedroom modern detached bungalow enjoying a corner plot, located within a popular residential area of the sought-after Perthshire village of Comrie. A well proportioned layout comprising an ENTRANCE VESTIBULE, HALL with large storage cupboard and attic hatch, large dual aspect LOUNGE with DINING AREA at rear, FITTED KITCHEN with external door, THREE BEDROOMS, two with built-in wardrobes and the master with ENSUITE SHOWER ROOM, and FAMILY BATHROOM. The property is warmed by gas central heating, double-glazed throughout and benefits from solid wood flooring and oak doors.

The front has an area of gravel and lawn, with a paved driveway leading to a detached single garage with side pedestrian door. The fully-enclosed rear enjoys sun throughout the day, & has a large lawn, planted borders, and quality timber shed/workshop.