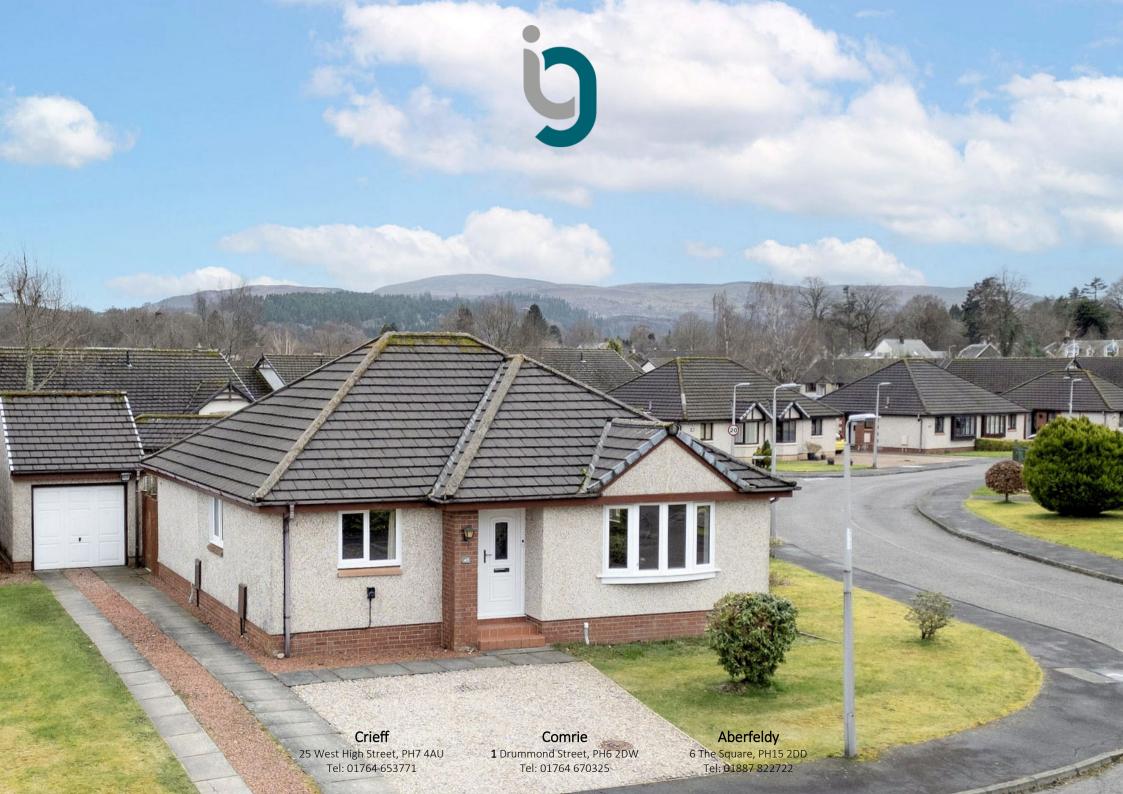

## 45 TAY AVENUE, COMRIE, PERTHSHIRE, PH6 2PF

Irving Geddes are delighted to offer for sale this very well presented three bedroom modern detached bungalow enjoying a corner plot, located within a popular residential area of the sought-after Perthshire village of Comrie. A well proportioned layout comprising an ENTRANCE VESTIBULE, HALL with large storage cupboard and attic hatch, large dual aspect LOUNGE with DINING AREA at rear, FITTED KITCHEN with external door, THREE BEDROOMS, two with built-in wardrobes and the master with ENSUITE SHOWER ROOM, and FAMILY BATHROOM. The property is warmed by gas central heating, double-glazed throughout and benefits from solid wood flooring and oak doors.

The front has an area of gravel and lawn, with a paved driveway leading to a detached single garage with side pedestrian door. The fully-enclosed rear enjoys sun throughout the day, & has a large lawn, planted borders, and quality timber shed/workshop.