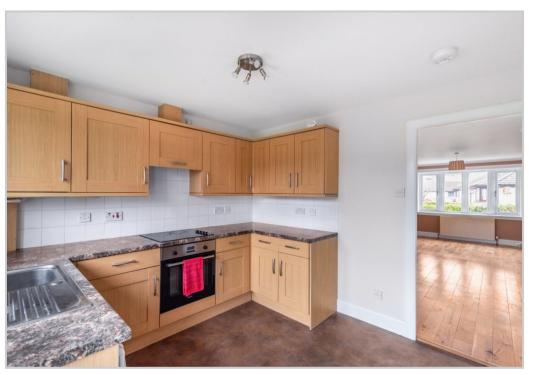

## 45 TAY AVENUE, COMRIE, PERTHSHIRE, PH6 2PF

Irving Geddes are delighted to offer for sale this very well presented three bedroom modern detached bungalow enjoying a corner plot, located within a popular residential area of the sought-after Perthshire village of Comrie. A well proportioned layout comprising an ENTRANCE VESTIBULE, HALL with large storage cupboard and attic hatch, large dual aspect LOUNGE with DINING AREA at rear, FITTED KITCHEN with external door, THREE BEDROOMS, two with built-in wardrobes and the master with ENSUITE SHOWER ROOM, and FAMILY BATHROOM. The property is warmed by gas central heating, double-glazed throughout and benefits from solid wood flooring and oak doors.