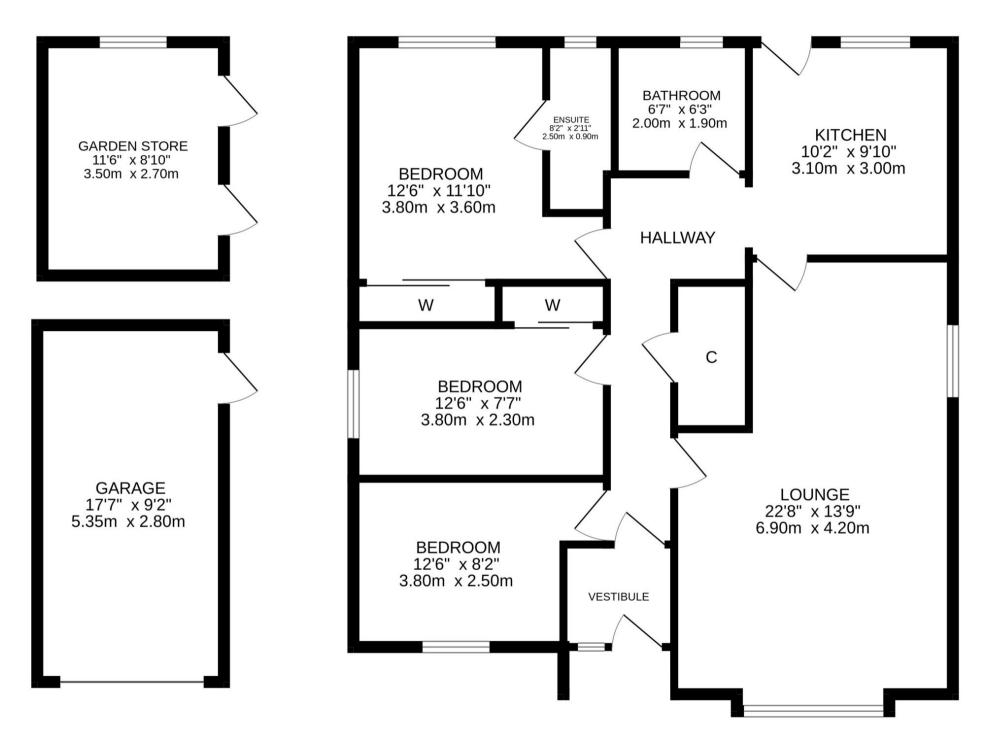

## 45 TAY AVENUE, COMRIE, PERTHSHIRE, PH6 2PF

Irving Geddes are delighted to offer for sale this very well presented three bedroom modern detached bungalow enjoying a corner plot, located within a popular residential area of the sought-after Perthshire village of Comrie. A well proportioned layout comprising an ENTRANCE VESTIBULE, HALL with large storage cupboard and attic hatch, large dual aspect LOUNGE with DINING AREA at rear, FITTED KITCHEN with external door, THREE BEDROOMS, two with built-in wardrobes and the master with ENSUITE SHOWER ROOM, and FAMILY BATHROOM. The property is warmed by gas central heating, double-glazed throughout and benefits from solid wood flooring and oak doors.