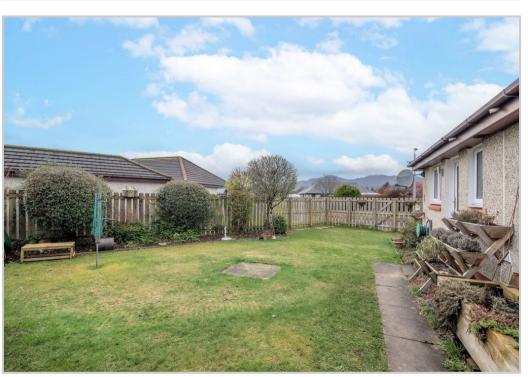

The front has an area of gravel and lawn, with a paved driveway leading to a detached single garage with side pedestrian door. The fully-enclosed rear enjoys sun throughout the day, & has a large lawn, planted borders, and quality timber shed/workshop.