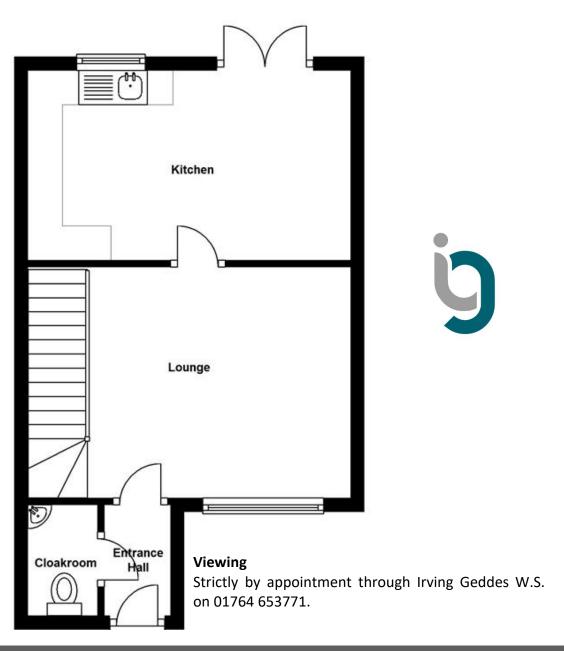

## 18 Tiree Place, Crieff PH7 3BF

We are delighted to offer for sale this modern end terraced villa located within the ever popular Perthshire Market Town of Crieff. The property lies within easy reach of the many amenities and services available within the town such as shops, restaurants, cafes, quality schooling facilities & an array of outdoor pursuits. The property is presented in true move-in condition throughout and offers bright & generous accommodation. The ground floor comprises; Entrance porch, WC (currently used as a utility area), Lounge, Dining Kitchen. The first floor comprises; Family Bathroom, Master Bedroom & one further Bedroom. The property also benefits from gas central heating & double glazing.

These particulars are believed to be correct, but their accuracy is not guaranteed and they do not form part of any contract. All measurements are approximate only.

Ground Floor First Floor