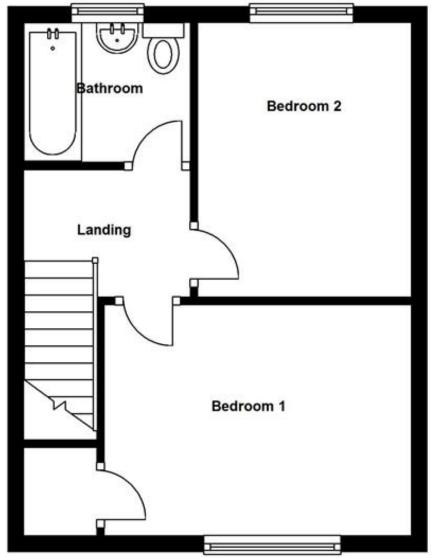

## 18 Tiree Place, Crieff PH7 3BF

We are delighted to offer for sale this modern end terraced villa located within the ever popular Perthshire Market Town of Crieff. The property lies within easy reach of the many amenities and services available within the town such as shops, restaurants, cafes, quality schooling facilities & an array of outdoor pursuits. The property is presented in true move-in condition throughout and offers bright & generous accommodation. The ground floor comprises; Entrance porch, WC (currently used as a utility area), Lounge, Dining Kitchen. The first floor comprises; Family Bathroom, Master Bedroom & one further Bedroom. The property also benefits from gas central heating & double glazing.

These particulars are believed to be correct, but their accuracy is not guaranteed and they do not form part of any contract. All measurements are approximate only.

Ground Floor First Floor