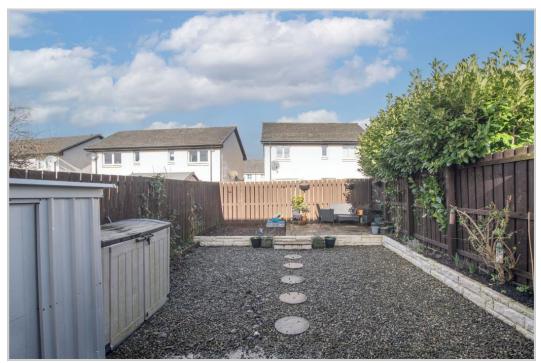

## **Externally:**

The property boasts off-street parking and low maintenance gardens to the front and rear. The fully enclosed rear garden is laid mainly with stone chips with patio & decked area with space for table and chairs. A pleasant place to relax or for children to safely play.