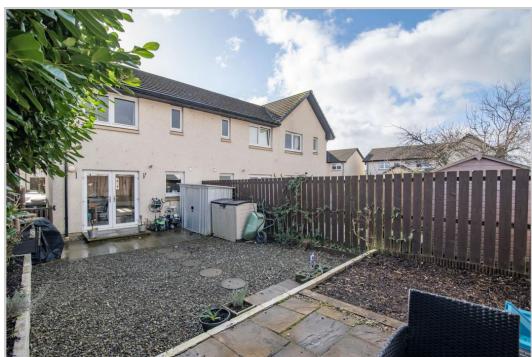

## **Externally:**

The property boasts off-street parking and low maintenance gardens to the front and rear. The fully enclosed rear garden is laid mainly with stone chips with patio & decked area with space for table and chairs. A pleasant place to relax or for children to safely play.