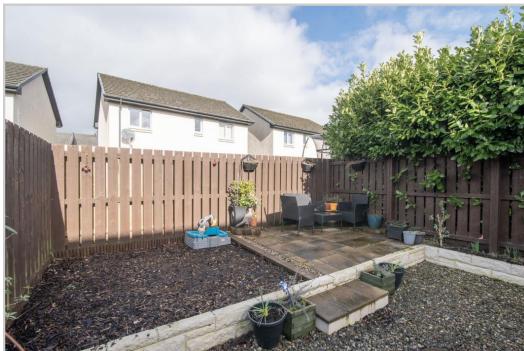

## **Externally:**

The property boasts off-street parking and low maintenance gardens to the front and rear. The fully enclosed rear garden is laid mainly with stone chips with patio & decked area with space for table and chairs. A pleasant place to relax or for children to safely play.