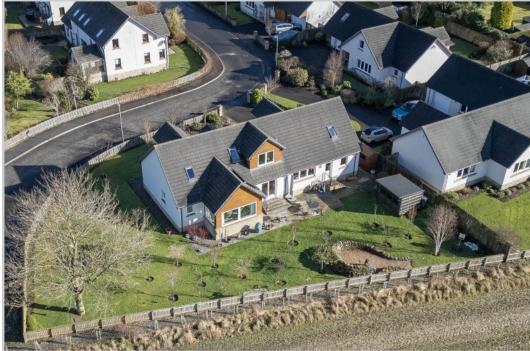

## 11 Bramblefield, Crieff, Perthshire, PH7 4LU

A stunning and substantial modern detached villa built in 2016, enjoying an enviable position with a tremendous outlook, set on the western edge of the popular Perthshire town of Crieff. The property is located at the head of a peaceful cul-de-sac in a small exclusive development within easy reach of the many amenities and services available within the town. The rear is bordered by open countryside with attractive views of distant hills. MacRosty Park and many picturesque country walks are close by.

The property boasts a large integral garage, ample parking to the front & a generously sized garden with a stunning aspect over open countryside. South-west facing, the rear garden has a paved patio, a selection of newly planted specimen trees, timber summerhouse, cedar shed and a beautiful bespoke dry-stone spiral feature wall with seating, created by 'Nigel Bialy Dry Stone Designs' of Comrie.