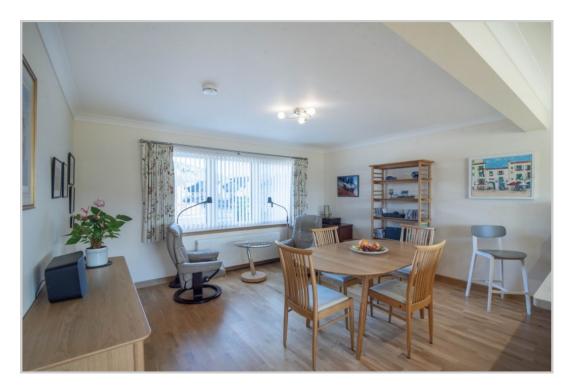

A particularly spacious layout offering generous storage provision comprises on the ground floor; VESTIBULE, RECEPTION HALL/DINING ROOM, LOUNGE, DOUBLE BEDROOM with built-in wardrobes, DRESSING ROOM & a large EN-SUITE WET-ROOM, superb fully-fitted KITCHEN with open-plan FAMILY AREA & integrated AEG appliances (double oven, dishwasher & induction hob), wine fridge, American style larder fridge/freezer, and Corian work-surfaces. The UTILITY ROOM located off the kitchen provides access to the rear garden & integral garage. There is a large LANDING/STUDY on the upper floor with storage, a FAMILY BATHROOM, & two substantial DOUBLE BEDROOMS with built-in wardrobes, the master notable in size with a large luxury EN-SUITE SHOWER ROOM.