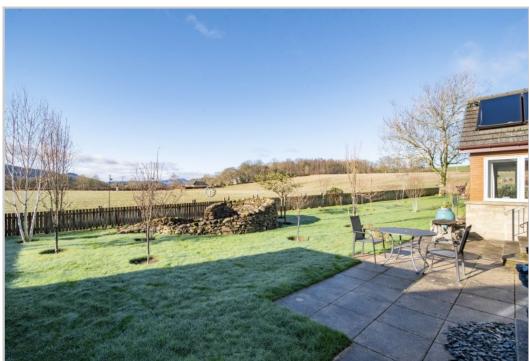

The property boasts a large integral garage, ample parking to the front & a generously sized garden with a stunning aspect over open countryside. South-west facing, the rear garden has a paved patio, a selection of newly planted specimen trees, timber summerhouse, cedar shed and a beautiful bespoke dry-stone spiral feature wall with seating, created by 'Nigel Bialy Dry Stone Designs' of Comrie.