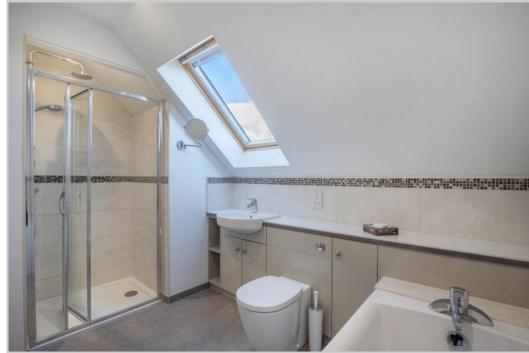

A particularly spacious layout offering generous storage provision comprises on the ground floor; VESTIBULE, RECEPTION HALL/DINING ROOM, LOUNGE, DOUBLE BEDROOM with built-in wardrobes, DRESSING ROOM & a large EN-SUITE WET-ROOM, superb fully-fitted KITCHEN with open-plan FAMILY AREA & integrated AEG appliances (double oven, dishwasher & induction hob), wine fridge, American style larder fridge/freezer, and Corian work-surfaces. The UTILITY ROOM located off the kitchen provides access to the rear garden & integral garage. There is a large LANDING/STUDY on the upper floor with storage, a FAMILY BATHROOM, & two substantial DOUBLE BEDROOMS with built-in wardrobes, the master notable in size with a large luxury EN-SUITE SHOWER ROOM.