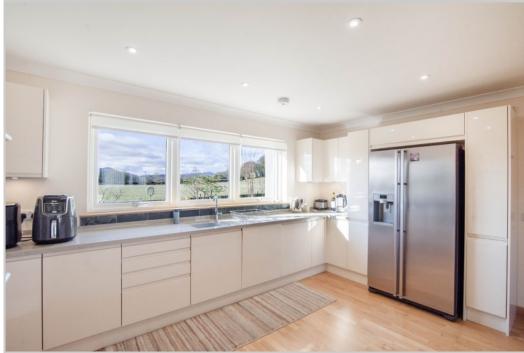

A particularly spacious layout offering generous storage provision comprises on the ground floor; VESTIBULE, RECEPTION HALL/DINING ROOM, LOUNGE, DOUBLE BEDROOM with built-in wardrobes, DRESSING ROOM & a large EN-SUITE WET-ROOM, superb fully-fitted KITCHEN with open-plan FAMILY AREA & integrated AEG appliances (double oven, dishwasher & induction hob), wine fridge, American style larder fridge/freezer, and Corian work-surfaces. The UTILITY ROOM located off the kitchen provides access to the rear garden & integral garage. There is a large LANDING/STUDY on the upper floor with storage, a FAMILY BATHROOM, & two substantial DOUBLE BEDROOMS with built-in wardrobes, the master notable in size with a large luxury EN-SUITE SHOWER ROOM.