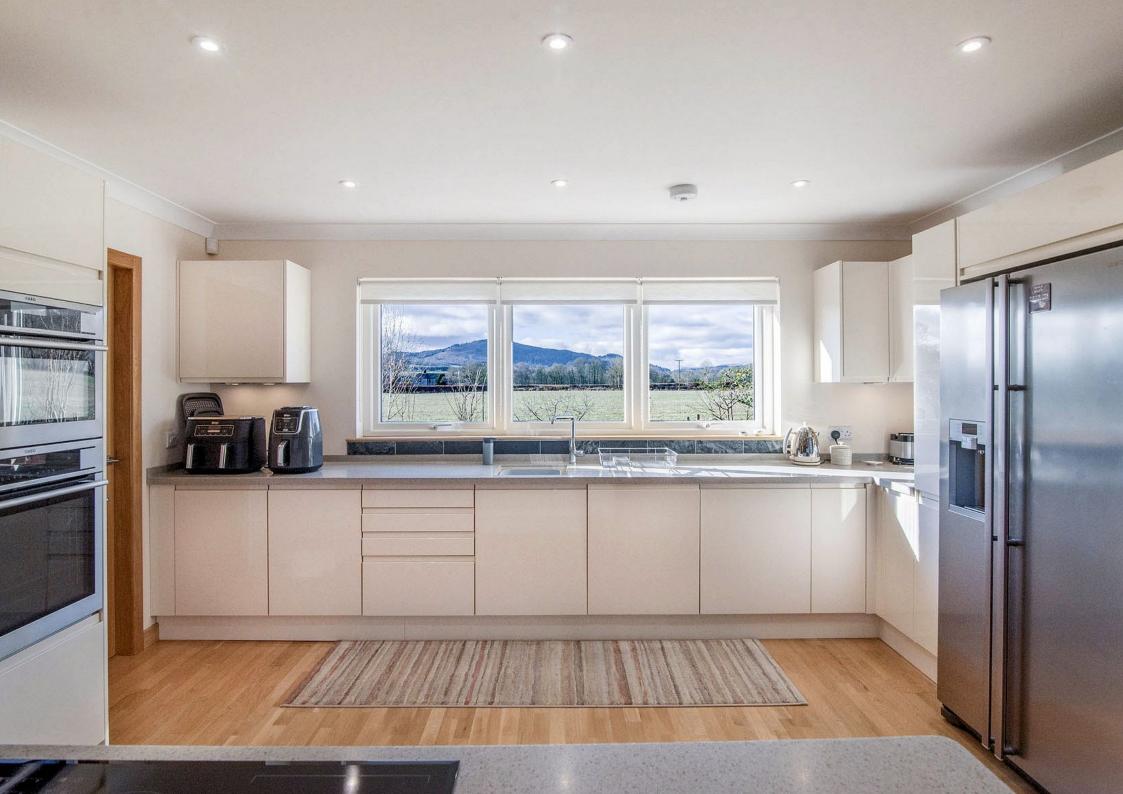

A particularly spacious layout offering generous storage provision comprises on the ground floor; VESTIBULE, RECEPTION HALL/DINING ROOM, LOUNGE, DOUBLE BEDROOM with built-in wardrobes, DRESSING ROOM & a large EN-SUITE WET-ROOM, superb fully-fitted KITCHEN with open-plan FAMILY AREA & integrated AEG appliances (double oven, dishwasher & induction hob), wine fridge, American style larder fridge/freezer, and Corian work-surfaces. The UTILITY ROOM located off the kitchen provides access to the rear garden & integral garage. There is a large LANDING/STUDY on the upper floor with storage, a FAMILY BATHROOM, & two substantial DOUBLE BEDROOMS with built-in wardrobes, the master notable in size with a large luxury EN-SUITE SHOWER ROOM.