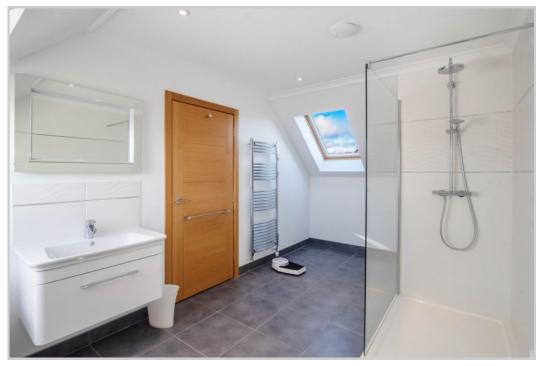

A particularly spacious layout offering generous storage provision comprises on the ground floor; VESTIBULE, RECEPTION HALL/DINING ROOM, LOUNGE, DOUBLE BEDROOM with built-in wardrobes, DRESSING ROOM & a large EN-SUITE WET-ROOM, superb fully-fitted KITCHEN with open-plan FAMILY AREA & integrated AEG appliances (double oven, dishwasher & induction hob), wine fridge, American style larder fridge/freezer, and Corian work-surfaces. The UTILITY ROOM located off the kitchen provides access to the rear garden & integral garage. There is a large LANDING/STUDY on the upper floor with storage, a FAMILY BATHROOM, & two substantial DOUBLE BEDROOMS with built-in wardrobes, the master notable in size with a large luxury EN-SUITE SHOWER ROOM.