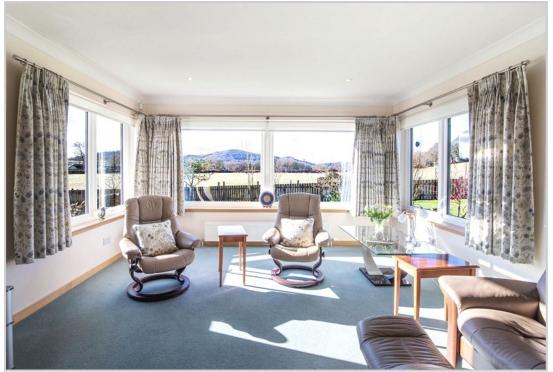

A particularly spacious layout offering generous storage provision comprises on the ground floor; VESTIBULE, RECEPTION HALL/DINING ROOM, LOUNGE, DOUBLE BEDROOM with built-in wardrobes, DRESSING ROOM & a large EN-SUITE WET-ROOM, superb fully-fitted KITCHEN with open-plan FAMILY AREA & integrated AEG appliances (double oven, dishwasher & induction hob), wine fridge, American style larder fridge/freezer, and Corian work-surfaces. The UTILITY ROOM located off the kitchen provides access to the rear garden & integral garage. There is a large LANDING/STUDY on the upper floor with storage, a FAMILY BATHROOM, & two substantial DOUBLE BEDROOMS with built-in wardrobes, the master notable in size with a large luxury EN-SUITE SHOWER ROOM.