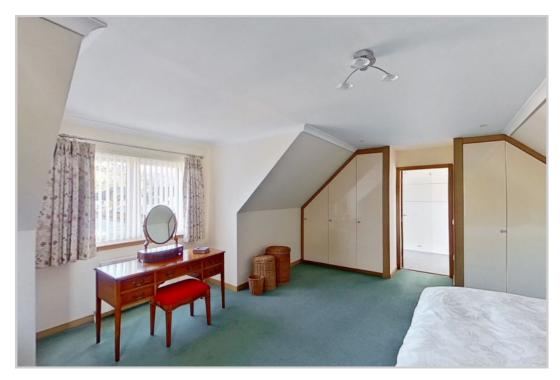

A particularly spacious layout offering generous storage provision comprises on the ground floor; VESTIBULE, RECEPTION HALL/DINING ROOM, LOUNGE, DOUBLE BEDROOM with built-in wardrobes, DRESSING ROOM & a large EN-SUITE WET-ROOM, superb fully-fitted KITCHEN with open-plan FAMILY AREA & integrated AEG appliances (double oven, dishwasher & induction hob), wine fridge, American style larder fridge/freezer, and Corian work-surfaces. The UTILITY ROOM located off the kitchen provides access to the rear garden & integral garage. There is a large LANDING/STUDY on the upper floor with storage, a FAMILY BATHROOM, & two substantial DOUBLE BEDROOMS with built-in wardrobes, the master notable in size with a large luxury EN-SUITE SHOWER ROOM.