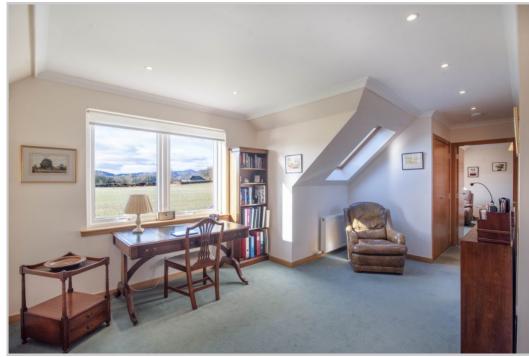

A particularly spacious layout offering generous storage provision comprises on the ground floor; VESTIBULE, RECEPTION HALL/DINING ROOM, LOUNGE, DOUBLE BEDROOM with built-in wardrobes, DRESSING ROOM & a large EN-SUITE WET-ROOM, superb fully-fitted KITCHEN with open-plan FAMILY AREA & integrated AEG appliances (double oven, dishwasher & induction hob), wine fridge, American style larder fridge/freezer, and Corian work-surfaces. The UTILITY ROOM located off the kitchen provides access to the rear garden & integral garage. There is a large LANDING/STUDY on the upper floor with storage, a FAMILY BATHROOM, & two substantial DOUBLE BEDROOMS with built-in wardrobes, the master notable in size with a large luxury EN-SUITE SHOWER ROOM.