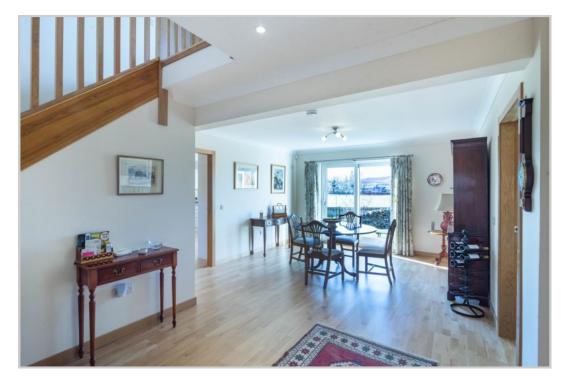

A particularly spacious layout offering generous storage provision comprises on the ground floor; VESTIBULE, RECEPTION HALL/DINING ROOM, LOUNGE, DOUBLE BEDROOM with built-in wardrobes, DRESSING ROOM & a large EN-SUITE WET-ROOM, superb fully-fitted KITCHEN with open-plan FAMILY AREA & integrated AEG appliances (double oven, dishwasher & induction hob), wine fridge, American style larder fridge/freezer, and Corian work-surfaces. The UTILITY ROOM located off the kitchen provides access to the rear garden & integral garage. There is a large LANDING/STUDY on the upper floor with storage, a FAMILY BATHROOM, & two substantial DOUBLE BEDROOMS with built-in wardrobes, the master notable in size with a large luxury EN-SUITE SHOWER ROOM.