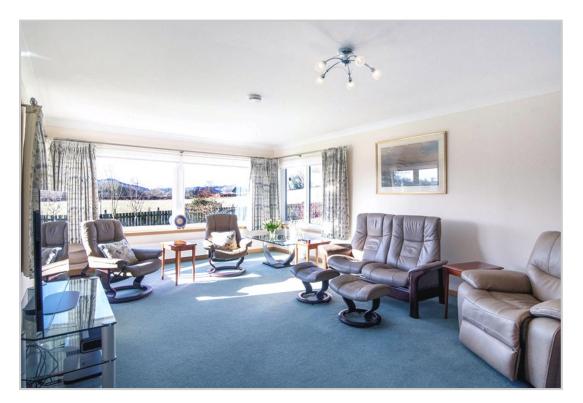

A particularly spacious layout offering generous storage provision comprises on the ground floor; VESTIBULE, RECEPTION HALL/DINING ROOM, LOUNGE, DOUBLE BEDROOM with built-in wardrobes, DRESSING ROOM & a large EN-SUITE WET-ROOM, superb fully-fitted KITCHEN with open-plan FAMILY AREA & integrated AEG appliances (double oven, dishwasher & induction hob), wine fridge, American style larder fridge/freezer, and Corian work-surfaces. The UTILITY ROOM located off the kitchen provides access to the rear garden & integral garage. There is a large LANDING/STUDY on the upper floor with storage, a FAMILY BATHROOM, & two substantial DOUBLE BEDROOMS with built-in wardrobes, the master notable in size with a large luxury EN-SUITE SHOWER ROOM.