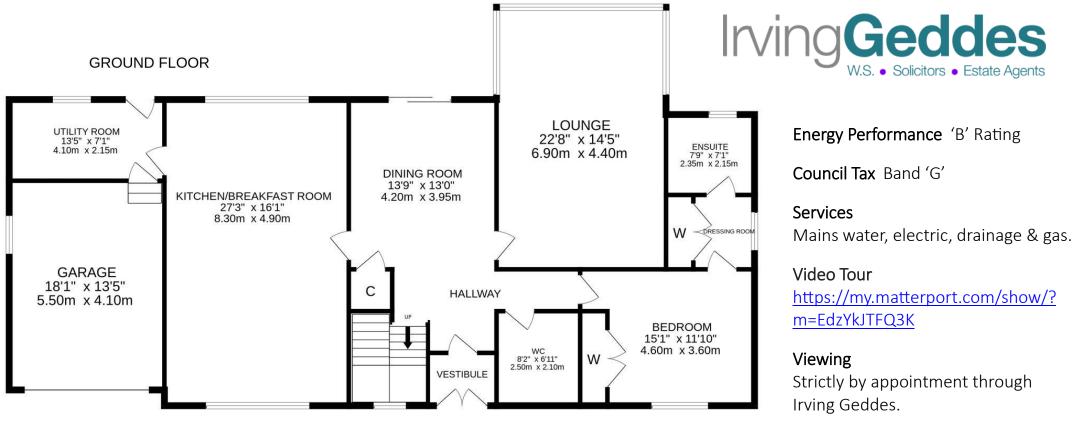

A particularly spacious layout offering generous storage provision comprises on the ground floor; VESTIBULE, RECEPTION HALL/DINING ROOM, LOUNGE, DOUBLE BEDROOM with built-in wardrobes, DRESSING ROOM & a large EN-SUITE WET-ROOM, superb fully-fitted KITCHEN with open-plan FAMILY AREA & integrated AEG appliances (double oven, dishwasher & induction hob), wine fridge, American style larder fridge/freezer, and Corian work-surfaces. The UTILITY ROOM located off the kitchen provides access to the rear garden & integral garage. There is a large LANDING/STUDY on the upper floor with storage, a FAMILY BATHROOM, & two substantial DOUBLE BEDROOMS with built-in wardrobes, the master notable in size with a large luxury EN-SUITE SHOWER ROOM.