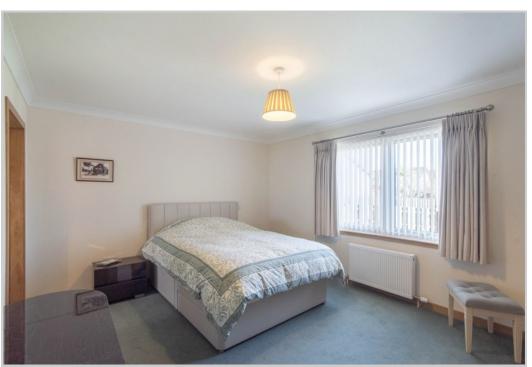

A particularly spacious layout offering generous storage provision comprises on the ground floor; VESTIBULE, RECEPTION HALL/DINING ROOM, LOUNGE, DOUBLE BEDROOM with built-in wardrobes, DRESSING ROOM & a large EN-SUITE WET-ROOM, superb fully-fitted KITCHEN with open-plan FAMILY AREA & integrated AEG appliances (double oven, dishwasher & induction hob), wine fridge, American style larder fridge/freezer, and Corian work-surfaces. The UTILITY ROOM located off the kitchen provides access to the rear garden & integral garage. There is a large LANDING/STUDY on the upper floor with storage, a FAMILY BATHROOM, & two substantial DOUBLE BEDROOMS with built-in wardrobes, the master notable in size with a large luxury EN-SUITE SHOWER ROOM.