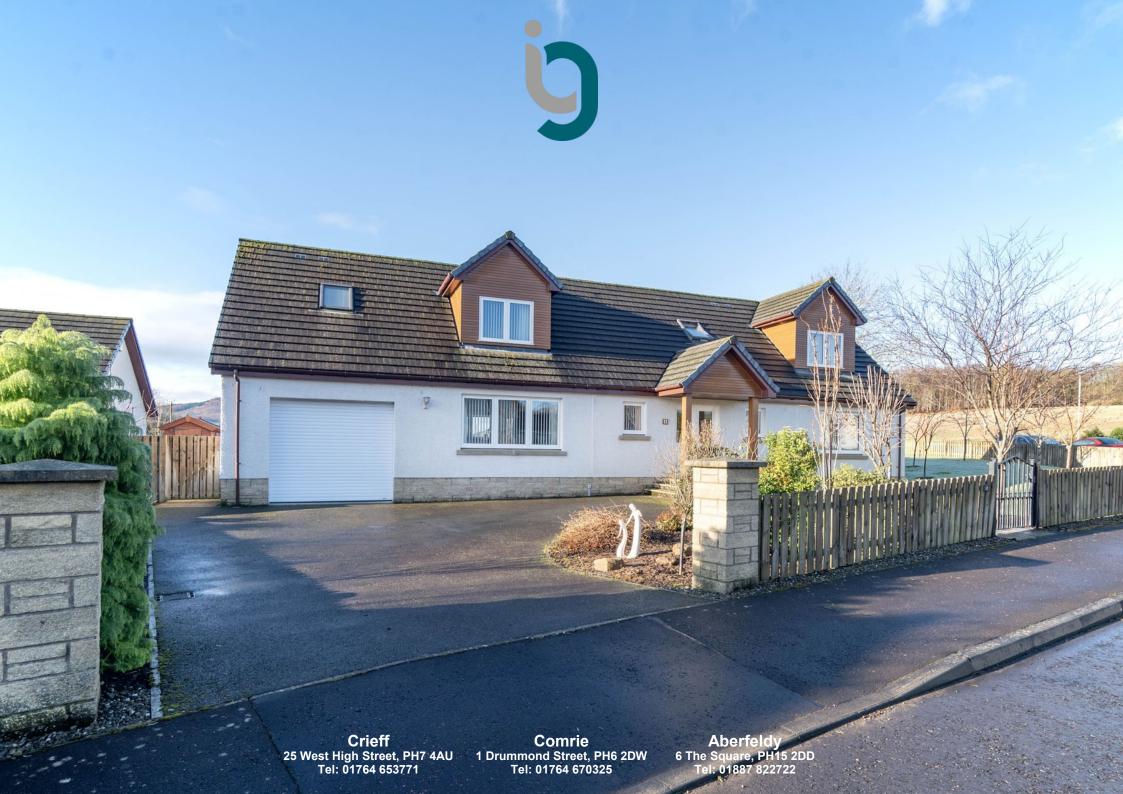

## 11 Bramblefield, Crieff, Perthshire, PH7 4LU

A stunning and substantial modern detached villa built in 2016, enjoying an enviable position with a tremendous outlook, set on the western edge of the popular Perthshire town of Crieff. The property is located at the head of a peaceful cul-de-sac in a small exclusive development within easy reach of the many amenities and services available within the town. The rear is bordered by open countryside with attractive views of distant hills. MacRosty Park and many picturesque country walks are close by.

The property boasts a large integral garage, ample parking to the front & a generously sized garden with a stunning aspect over open countryside. South-west facing, the rear garden has a paved patio, a selection of newly planted specimen trees, timber summerhouse, cedar shed and a beautiful bespoke dry-stone spiral feature wall with seating, created by 'Nigel Bialy Dry Stone Designs' of Comrie.