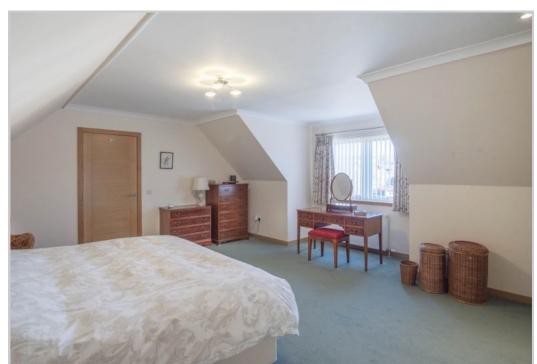

A particularly spacious layout offering generous storage provision comprises on the ground floor; VESTIBULE, RECEPTION HALL/DINING ROOM, LOUNGE, DOUBLE BEDROOM with built-in wardrobes, DRESSING ROOM & a large EN-SUITE WET-ROOM, superb fully-fitted KITCHEN with open-plan FAMILY AREA & integrated AEG appliances (double oven, dishwasher & induction hob), wine fridge, American style larder fridge/freezer, and Corian work-surfaces. The UTILITY ROOM located off the kitchen provides access to the rear garden & integral garage. There is a large LANDING/STUDY on the upper floor with storage, a FAMILY BATHROOM, & two substantial DOUBLE BEDROOMS with built-in wardrobes, the master notable in size with a large luxury EN-SUITE SHOWER ROOM.