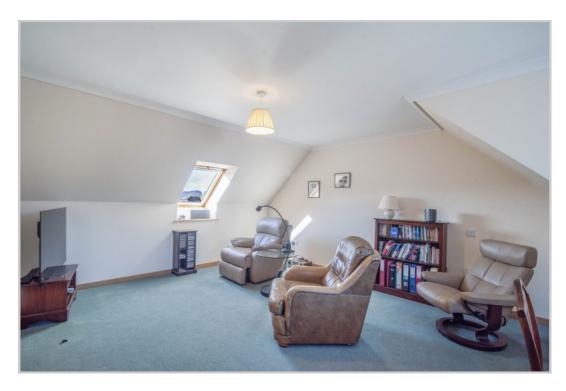

A particularly spacious layout offering generous storage provision comprises on the ground floor; VESTIBULE, RECEPTION HALL/DINING ROOM, LOUNGE, DOUBLE BEDROOM with built-in wardrobes, DRESSING ROOM & a large EN-SUITE WET-ROOM, superb fully-fitted KITCHEN with open-plan FAMILY AREA & integrated AEG appliances (double oven, dishwasher & induction hob), wine fridge, American style larder fridge/freezer, and Corian work-surfaces. The UTILITY ROOM located off the kitchen provides access to the rear garden & integral garage. There is a large LANDING/STUDY on the upper floor with storage, a FAMILY BATHROOM, & two substantial DOUBLE BEDROOMS with built-in wardrobes, the master notable in size with a large luxury EN-SUITE SHOWER ROOM.