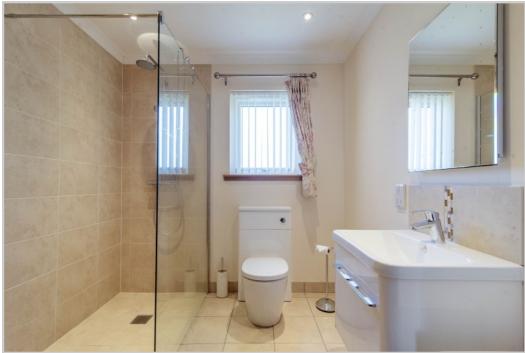

A particularly spacious layout offering generous storage provision comprises on the ground floor; VESTIBULE, RECEPTION HALL/DINING ROOM, LOUNGE, DOUBLE BEDROOM with built-in wardrobes, DRESSING ROOM & a large EN-SUITE WET-ROOM, superb fully-fitted KITCHEN with open-plan FAMILY AREA & integrated AEG appliances (double oven, dishwasher & induction hob), wine fridge, American style larder fridge/freezer, and Corian work-surfaces. The UTILITY ROOM located off the kitchen provides access to the rear garden & integral garage. There is a large LANDING/STUDY on the upper floor with storage, a FAMILY BATHROOM, & two substantial DOUBLE BEDROOMS with built-in wardrobes, the master notable in size with a large luxury EN-SUITE SHOWER ROOM.