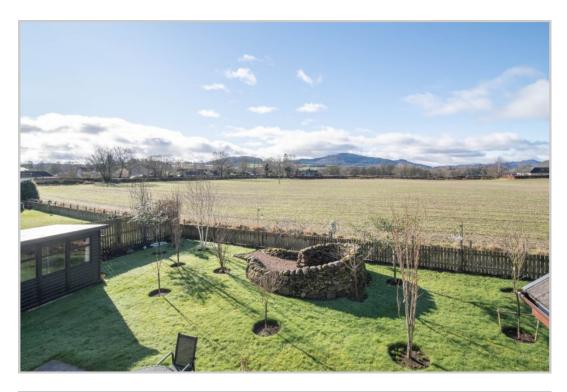

The property boasts a large integral garage, ample parking to the front & a generously sized garden with a stunning aspect over open countryside. South-west facing, the rear garden has a paved patio, a selection of newly planted specimen trees, timber summerhouse, cedar shed and a beautiful bespoke dry-stone spiral feature wall with seating, created by 'Nigel Bialy Dry Stone Designs' of Comrie.