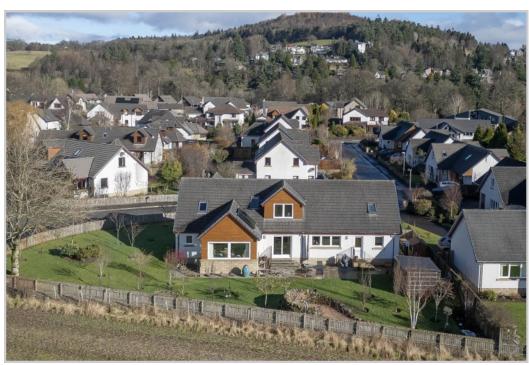

## 11 Bramblefield, Crieff, Perthshire, PH7 4LU

A stunning and substantial modern detached villa built in 2016, enjoying an enviable position with a tremendous outlook, set on the western edge of the popular Perthshire town of Crieff. The property is located at the head of a peaceful cul-de-sac in a small exclusive development within easy reach of the many amenities and services available within the town. The rear is bordered by open countryside with attractive views of distant hills. MacRosty Park and many picturesque country walks are close by.