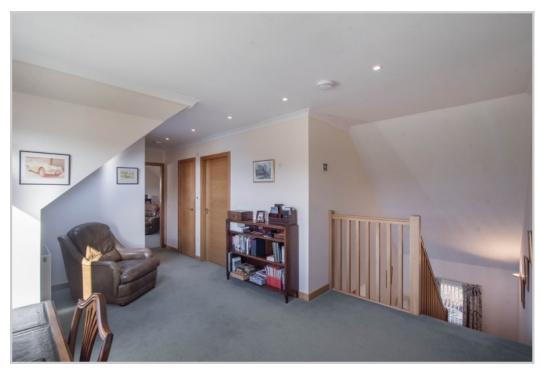

A particularly spacious layout offering generous storage provision comprises on the ground floor; VESTIBULE, RECEPTION HALL/DINING ROOM, LOUNGE, DOUBLE BEDROOM with built-in wardrobes, DRESSING ROOM & a large EN-SUITE WET-ROOM, superb fully-fitted KITCHEN with open-plan FAMILY AREA & integrated AEG appliances (double oven, dishwasher & induction hob), wine fridge, American style larder fridge/freezer, and Corian work-surfaces. The UTILITY ROOM located off the kitchen provides access to the rear garden & integral garage. There is a large LANDING/STUDY on the upper floor with storage, a FAMILY BATHROOM, & two substantial DOUBLE BEDROOMS with built-in wardrobes, the master notable in size with a large luxury EN-SUITE SHOWER ROOM.