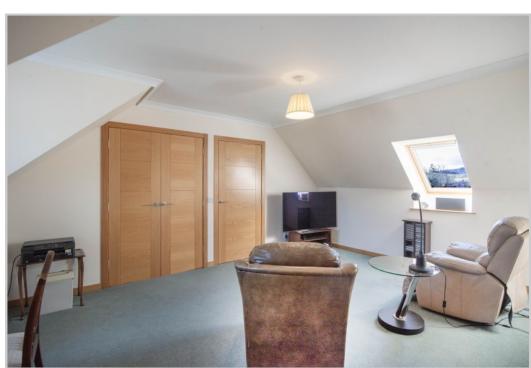

A particularly spacious layout offering generous storage provision comprises on the ground floor; VESTIBULE, RECEPTION HALL/DINING ROOM, LOUNGE, DOUBLE BEDROOM with built-in wardrobes, DRESSING ROOM & a large EN-SUITE WET-ROOM, superb fully-fitted KITCHEN with open-plan FAMILY AREA & integrated AEG appliances (double oven, dishwasher & induction hob), wine fridge, American style larder fridge/freezer, and Corian work-surfaces. The UTILITY ROOM located off the kitchen provides access to the rear garden & integral garage. There is a large LANDING/STUDY on the upper floor with storage, a FAMILY BATHROOM, & two substantial DOUBLE BEDROOMS with built-in wardrobes, the master notable in size with a large luxury EN-SUITE SHOWER ROOM.