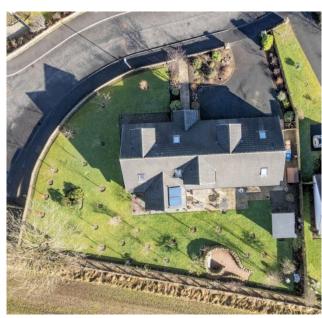

The property boasts a large integral garage, ample parking to the front & a generously sized garden with a stunning aspect over open countryside. South-west facing, the rear garden has a paved patio, a selection of newly planted specimen trees, timber summerhouse, cedar shed and a beautiful bespoke dry-stone spiral feature wall with seating, created by 'Nigel Bialy Dry Stone Designs' of Comrie.