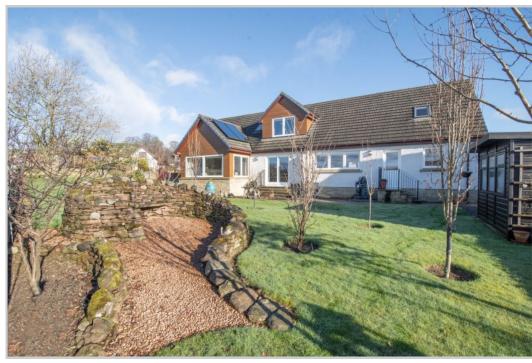

The property boasts a large integral garage, ample parking to the front & a generously sized garden with a stunning aspect over open countryside. South-west facing, the rear garden has a paved patio, a selection of newly planted specimen trees, timber summerhouse, cedar shed and a beautiful bespoke dry-stone spiral feature wall with seating, created by 'Nigel Bialy Dry Stone Designs' of Comrie.

The property is warmed by gas central heating, is double glazed and has solar panels. An energy efficient, individual modern family home of a rare size & quality, located in a prime residential area. Early interest is recommended.