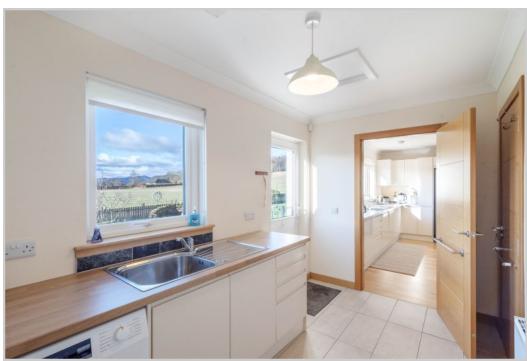

A particularly spacious layout offering generous storage provision comprises on the ground floor; VESTIBULE, RECEPTION HALL/DINING ROOM, LOUNGE, DOUBLE BEDROOM with built-in wardrobes, DRESSING ROOM & a large EN-SUITE WET-ROOM, superb fully-fitted KITCHEN with open-plan FAMILY AREA & integrated AEG appliances (double oven, dishwasher & induction hob), wine fridge, American style larder fridge/freezer, and Corian work-surfaces. The UTILITY ROOM located off the kitchen provides access to the rear garden & integral garage. There is a large LANDING/STUDY on the upper floor with storage, a FAMILY BATHROOM, & two substantial DOUBLE BEDROOMS with built-in wardrobes, the master notable in size with a large luxury EN-SUITE SHOWER ROOM.