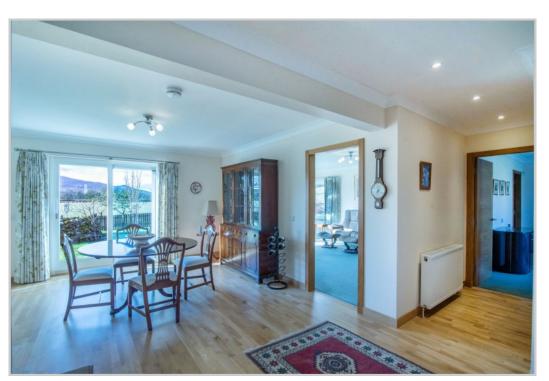

A particularly spacious layout offering generous storage provision comprises on the ground floor; VESTIBULE, RECEPTION HALL/DINING ROOM, LOUNGE, DOUBLE BEDROOM with built-in wardrobes, DRESSING ROOM & a large EN-SUITE WET-ROOM, superb fully-fitted KITCHEN with open-plan FAMILY AREA & integrated AEG appliances (double oven, dishwasher & induction hob), wine fridge, American style larder fridge/freezer, and Corian work-surfaces. The UTILITY ROOM located off the kitchen provides access to the rear garden & integral garage. There is a large LANDING/STUDY on the upper floor with storage, a FAMILY BATHROOM, & two substantial DOUBLE BEDROOMS with built-in wardrobes, the master notable in size with a large luxury EN-SUITE SHOWER ROOM.