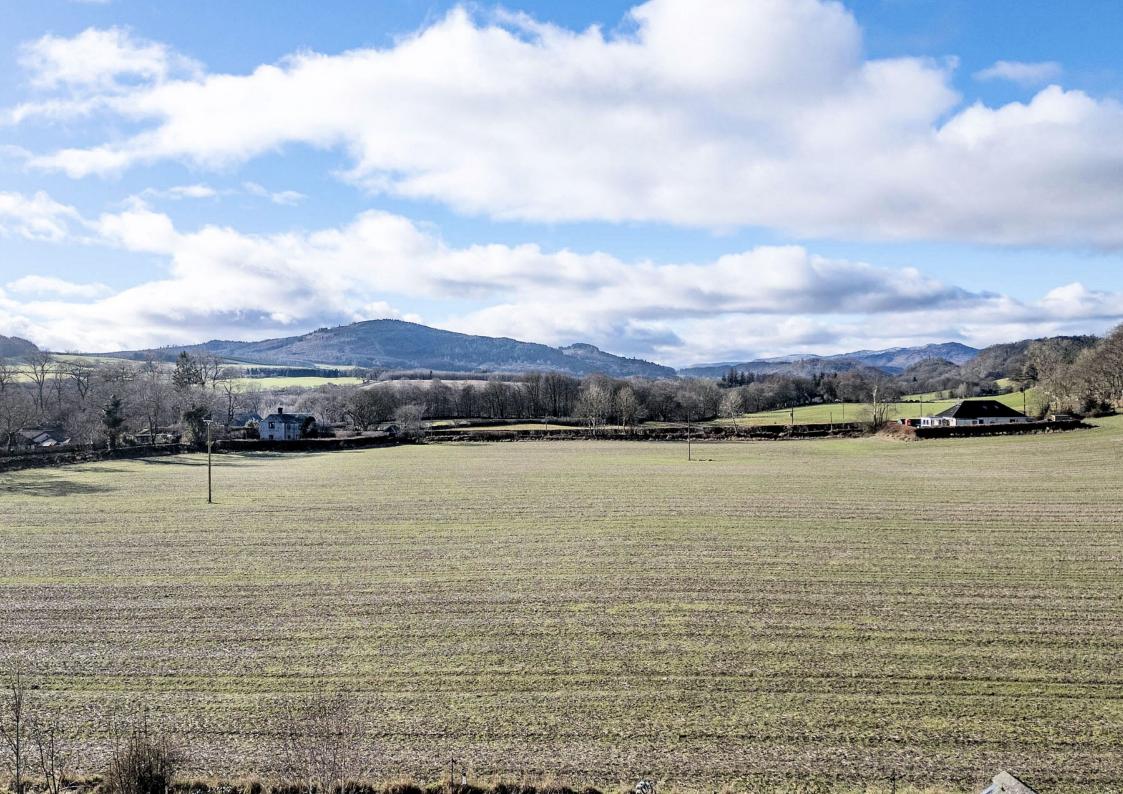

## 11 Bramblefield, Crieff, Perthshire, PH7 4LU

A stunning and substantial modern detached villa built in 2016, enjoying an enviable position with a tremendous outlook, set on the western edge of the popular Perthshire town of Crieff. The property is located at the head of a peaceful cul-de-sac in a small exclusive development within easy reach of the many amenities and services available within the town. The rear is bordered by open countryside with attractive views of distant hills. MacRosty Park and many picturesque country walks are close by.