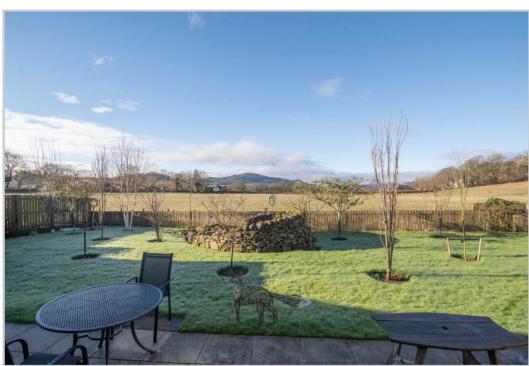

The property boasts a large integral garage, ample parking to the front & a generously sized garden with a stunning aspect over open countryside. South-west facing, the rear garden has a paved patio, a selection of newly planted specimen trees, timber summerhouse, cedar shed and a beautiful bespoke dry-stone spiral feature wall with seating, created by 'Nigel Bialy Dry Stone Designs' of Comrie.