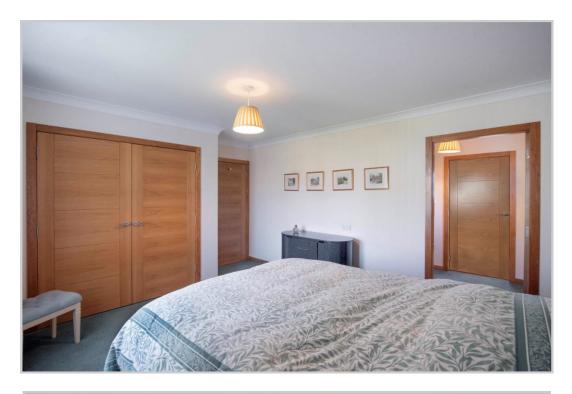

A particularly spacious layout offering generous storage provision comprises on the ground floor; VESTIBULE, RECEPTION HALL/DINING ROOM, LOUNGE, DOUBLE BEDROOM with built-in wardrobes, DRESSING ROOM & a large EN-SUITE WET-ROOM, superb fully-fitted KITCHEN with open-plan FAMILY AREA & integrated AEG appliances (double oven, dishwasher & induction hob), wine fridge, American style larder fridge/freezer, and Corian work-surfaces. The UTILITY ROOM located off the kitchen provides access to the rear garden & integral garage. There is a large LANDING/STUDY on the upper floor with storage, a FAMILY BATHROOM, & two substantial DOUBLE BEDROOMS with built-in wardrobes, the master notable in size with a large luxury EN-SUITE SHOWER ROOM.