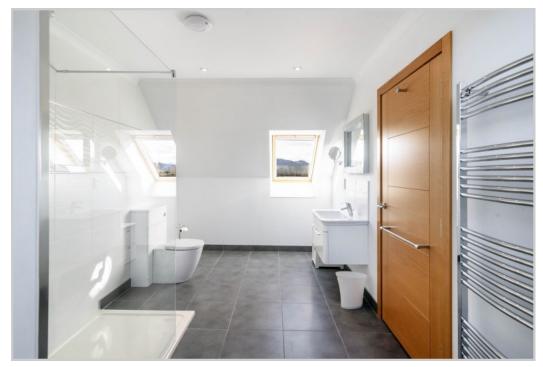

A particularly spacious layout offering generous storage provision comprises on the ground floor; VESTIBULE, RECEPTION HALL/DINING ROOM, LOUNGE, DOUBLE BEDROOM with built-in wardrobes, DRESSING ROOM & a large EN-SUITE WET-ROOM, superb fully-fitted KITCHEN with open-plan FAMILY AREA & integrated AEG appliances (double oven, dishwasher & induction hob), wine fridge, American style larder fridge/freezer, and Corian work-surfaces. The UTILITY ROOM located off the kitchen provides access to the rear garden & integral garage. There is a large LANDING/STUDY on the upper floor with storage, a FAMILY BATHROOM, & two substantial DOUBLE BEDROOMS with built-in wardrobes, the master notable in size with a large luxury EN-SUITE SHOWER ROOM.