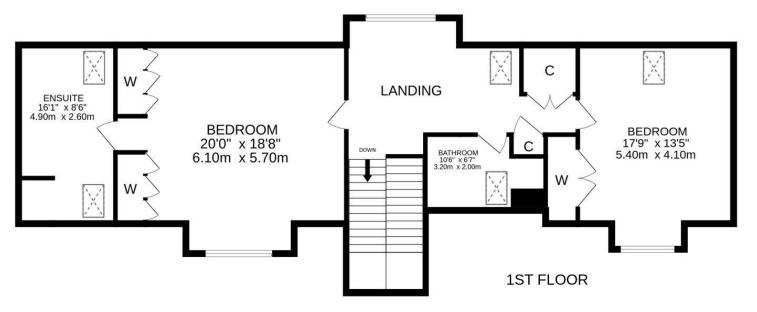

A particularly spacious layout offering generous storage provision comprises on the ground floor; VESTIBULE, RECEPTION HALL/DINING ROOM, LOUNGE, DOUBLE BEDROOM with built-in wardrobes, DRESSING ROOM & a large EN-SUITE WET-ROOM, superb fully-fitted KITCHEN with open-plan FAMILY AREA & integrated AEG appliances (double oven, dishwasher & induction hob), wine fridge, American style larder fridge/freezer, and Corian work-surfaces. The UTILITY ROOM located off the kitchen provides access to the rear garden & integral garage. There is a large LANDING/STUDY on the upper floor with storage, a FAMILY BATHROOM, & two substantial DOUBLE BEDROOMS with built-in wardrobes, the master notable in size with a large luxury EN-SUITE SHOWER ROOM.