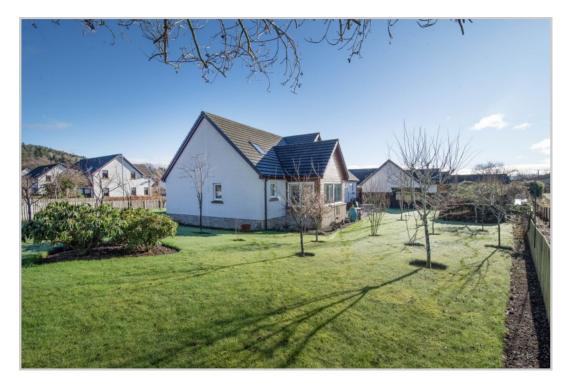

## 11 Bramblefield, Crieff, Perthshire, PH7 4LU

A stunning and substantial modern detached villa built in 2016, enjoying an enviable position with a tremendous outlook, set on the western edge of the popular Perthshire town of Crieff. The property is located at the head of a peaceful cul-de-sac in a small exclusive development within easy reach of the many amenities and services available within the town. The rear is bordered by open countryside with attractive views of distant hills. MacRosty Park and many picturesque country walks are close by.

The property boasts a large integral garage, ample parking to the front & a generously sized garden with a stunning aspect over open countryside. South-west facing, the rear garden has a paved patio, a selection of newly planted specimen trees, timber summerhouse, cedar shed and a beautiful bespoke dry-stone spiral feature wall with seating, created by 'Nigel Bialy Dry Stone Designs' of Comrie.