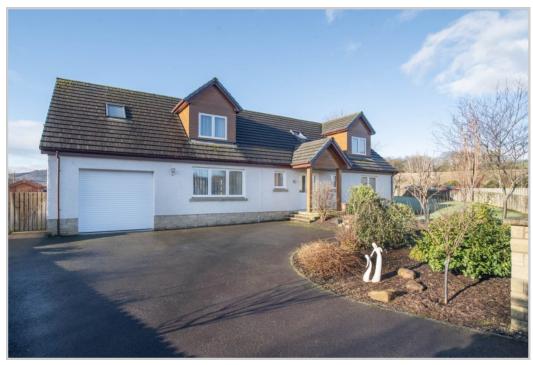

## 11 Bramblefield, Crieff, Perthshire, PH7 4LU

A stunning and substantial modern detached villa built in 2016, enjoying an enviable position with a tremendous outlook, set on the western edge of the popular Perthshire town of Crieff. The property is located at the head of a peaceful cul-de-sac in a small exclusive development within easy reach of the many amenities and services available within the town. The rear is bordered by open countryside with attractive views of distant hills. MacRosty Park and many picturesque country walks are close by.

The property boasts a large integral garage, ample parking to the front & a generously sized garden with a stunning aspect over open countryside. South-west facing, the rear garden has a paved patio, a selection of newly planted specimen trees, timber summerhouse, cedar shed and a beautiful bespoke dry-stone spiral feature wall with seating, created by 'Nigel Bialy Dry Stone Designs' of Comrie.