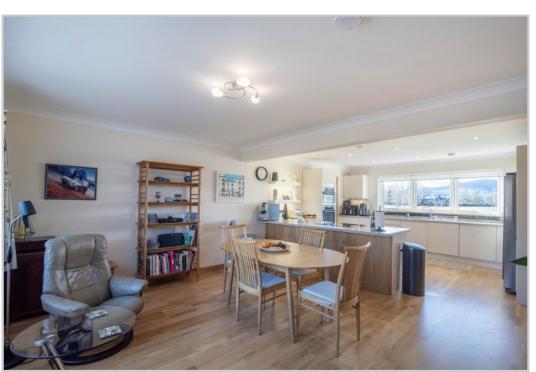

A particularly spacious layout offering generous storage provision comprises on the ground floor; VESTIBULE, RECEPTION HALL/DINING ROOM, LOUNGE, DOUBLE BEDROOM with built-in wardrobes, DRESSING ROOM & a large EN-SUITE WET-ROOM, superb fully-fitted KITCHEN with open-plan FAMILY AREA & integrated AEG appliances (double oven, dishwasher & induction hob), wine fridge, American style larder fridge/freezer, and Corian work-surfaces. The UTILITY ROOM located off the kitchen provides access to the rear garden & integral garage. There is a large LANDING/STUDY on the upper floor with storage, a FAMILY BATHROOM, & two substantial DOUBLE BEDROOMS with built-in wardrobes, the master notable in size with a large luxury EN-SUITE SHOWER ROOM.