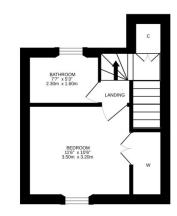

# Bedroom One (upper floor)

This spacious double bedroom is located to the rear of the property & benefits from attractive views to the surrounding hillside.

## Bathroom

White suite comprising WC, wash hand basin and bath with shower