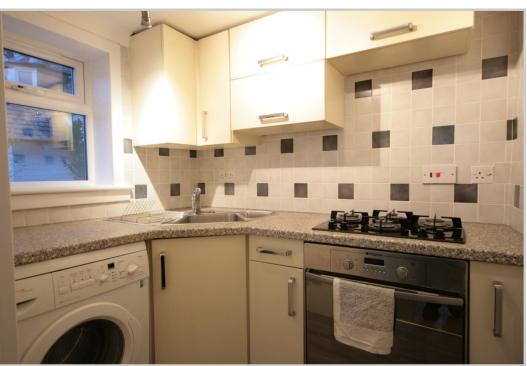

### Kitchen

Modern fitted kitchen comprising a range of wall and base units. Stainless steel sink and drainer with mixer tap. Gas hob, electric oven, washing machine.