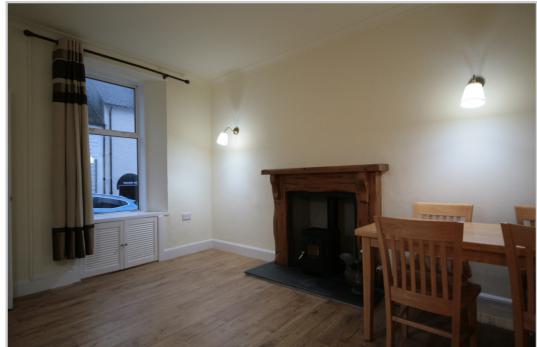

# Lounge

Spacious reception room with wood burning stove and attractive wooden mantle & slate hearth. Fresh decoration throughout.