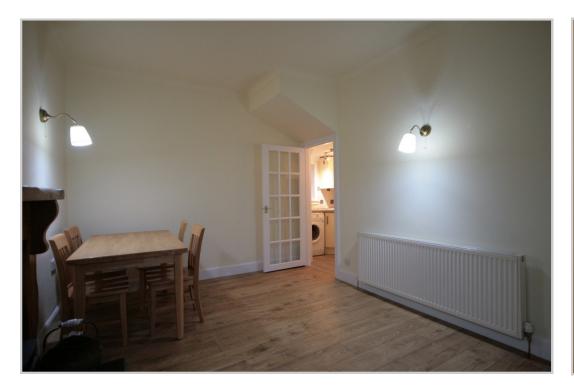

# Lounge

Spacious reception room with wood burning stove and attractive wooden mantle & slate hearth. Fresh decoration throughout.