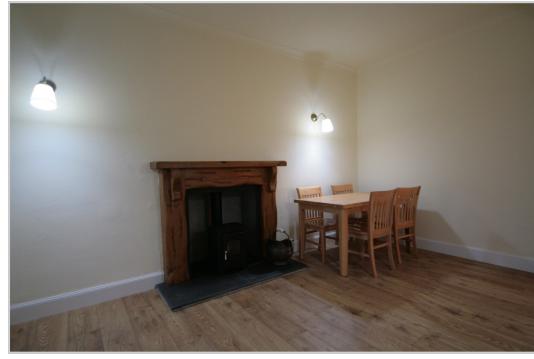

# Lounge

Spacious reception room with wood burning stove and attractive wooden mantle & slate hearth. Fresh decoration throughout.