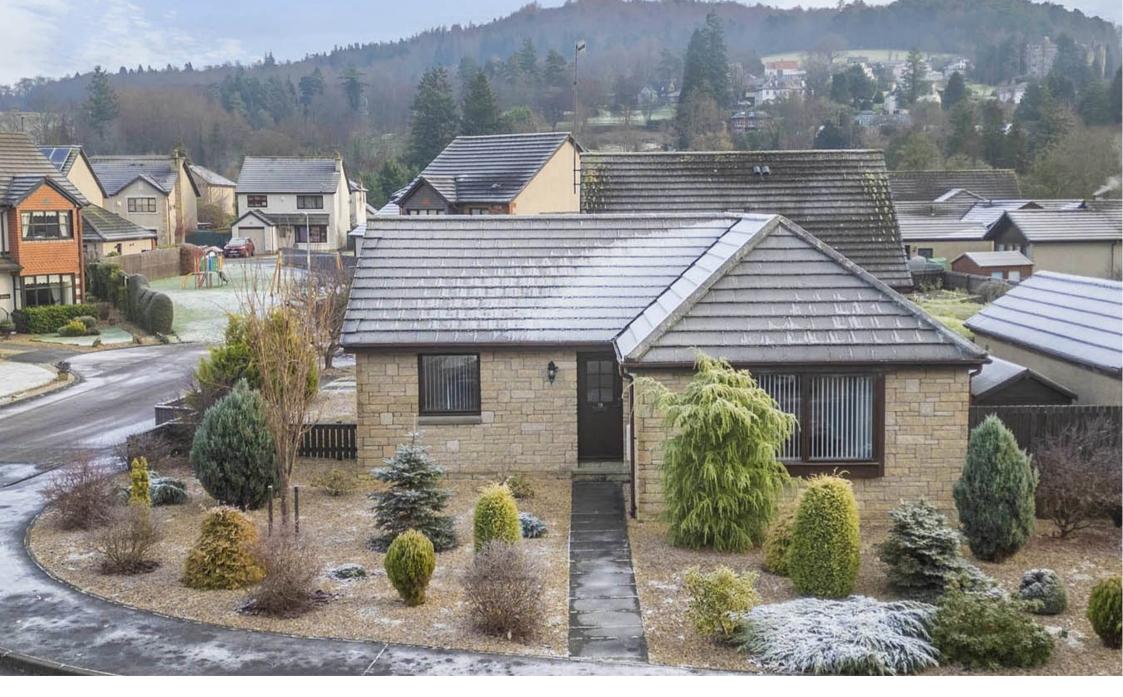

19 TURRETBANK DRIVE, CRIEFF, PH7 4LW

## 19 TURRETBANK DRIVE, CRIEFF, PH7 4LW

Irving Geddes are delighted to offer for sale this very well presented two bedroom detached bungalow located within the ever popular market town of Crieff. The layout comprises; **Entrance Vestibule, Reception Hall,** spacious **Lounge** with feature fireplace, modern **Dining Kitchen** (boasting granite worktops, Bosch oven, Neff 5 ring hob & cooker hood, integrated dishwasher & Karndean flooring), **Utility Room** with door to garden, **Family Bathroom** and **Two Bedrooms** (master en-suite). The property is warmed by gas-fired central heating and double-glazed throughout.

Externally the property has good sized private gardens to the front & rear, with a detached single garage located to the side of the property. There is a landscaped area to the front, laid with stone chippings and mature planting. The rear garden is fully enclosed, laid with stone chippings, paviours and the boundary is formed by timber fencing.

A most attractive individually designed bungalow, offered in true move-in condition. An enviable location from which woodland/riverside walks are close by, as are the many amenities on offer in this bustling Perthshire town. Likely to have broad appeal, early viewing is advised.