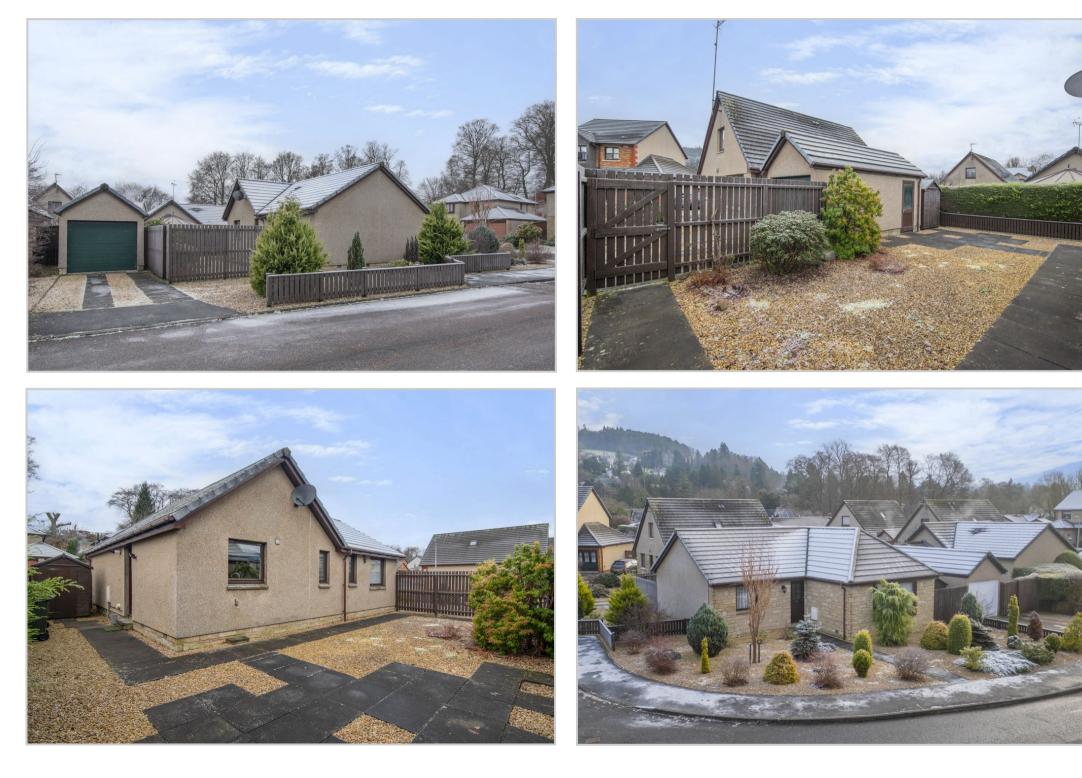

## 19 TURRETBANK DRIVE, CRIEFF, PH7 4LW

Irving Geddes are delighted to offer for sale this very well presented two bedroom detached bungalow located within the ever popular market town of Crieff. The layout comprises; **Entrance Vestibule, Reception Hall,** spacious **Lounge** with feature fireplace, modern **Dining Kitchen** (boasting granite worktops, Bosch oven, Neff 5 ring hob & cooker hood, integrated dishwasher & Karndean flooring), **Utility Room** with door to garden, **Family Bathroom** and **Two Bedrooms** (master en-suite). The property is warmed by gas-fired central heating and double-glazed throughout.

Externally the property has good sized private gardens to the front & rear, with a detached single garage located to the side of the property. There is a landscaped area to the front, laid with stone chippings and mature planting. The rear garden is fully enclosed, laid with stone chippings, paviours and the boundary is formed by timber fencing.

A most attractive individually designed bungalow, offered in true move-in condition. An enviable location from which woodland/riverside walks are close by, as are the many amenities on offer in this bustling Perthshire town. Likely to have broad appeal, early viewing is advised.