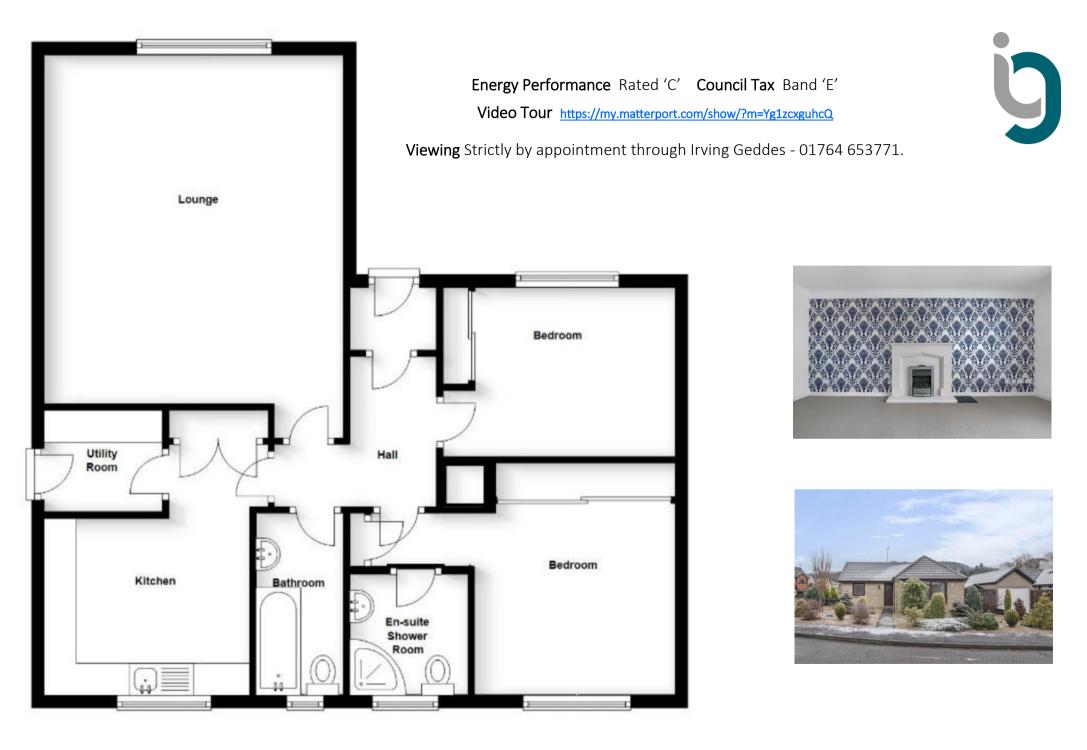

## 19 TURRETBANK DRIVE, CRIEFF, PH7 4LW

Irving Geddes are delighted to offer for sale this very well presented two bedroom detached bungalow located within the ever popular market town of Crieff. The layout comprises; **Entrance Vestibule, Reception Hall,** spacious **Lounge** with feature fireplace, modern **Dining Kitchen** (boasting granite worktops, Bosch oven, Neff 5 ring hob & cooker hood, integrated dishwasher & Karndean flooring), **Utility Room** with door to garden, **Family Bathroom** and **Two Bedrooms** (master en-suite). The property is warmed by gas-fired central heating and double-glazed throughout.

Externally the property has good sized private gardens to the front & rear, with a detached single garage located to the side of the property. There is a landscaped area to the front, laid with stone chippings and mature planting. The rear garden is fully enclosed, laid with stone chippings, paviours and the boundary is formed by timber fencing.