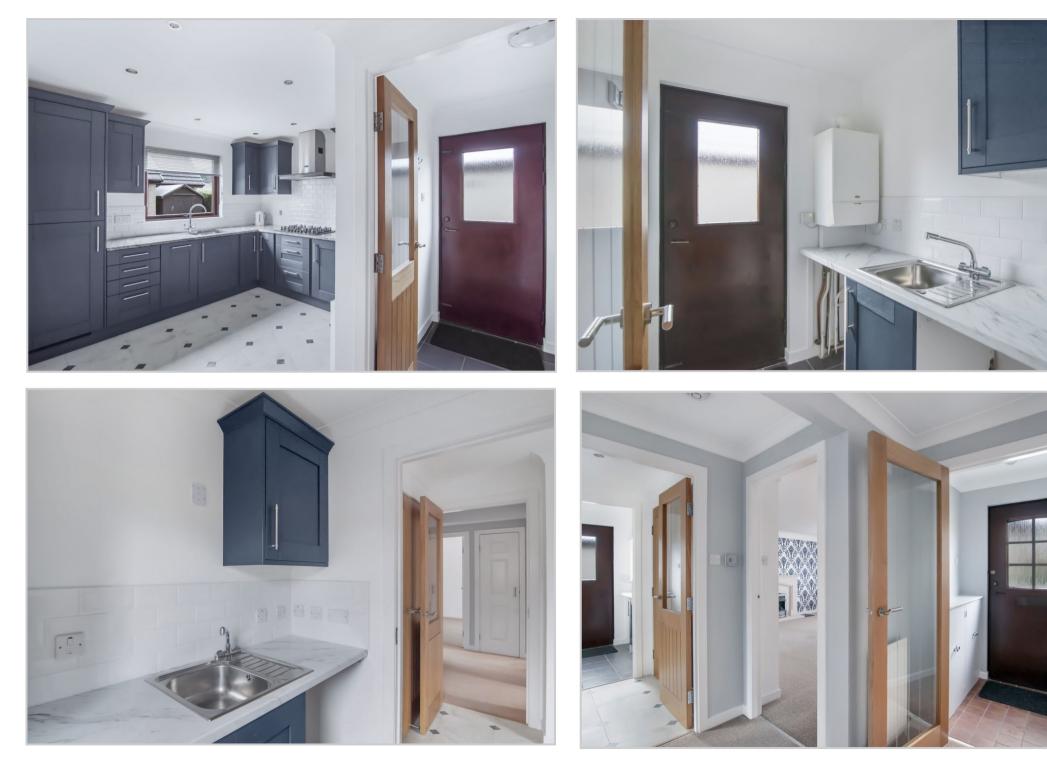

## 19 TURRETBANK DRIVE, CRIEFF, PH7 4LW

Irving Geddes are delighted to offer for sale this very well presented two bedroom detached bungalow located within the ever popular market town of Crieff. The layout comprises; **Entrance Vestibule, Reception Hall,** spacious **Lounge** with feature fireplace, modern **Dining Kitchen** (boasting granite worktops, Bosch oven, Neff 5 ring hob & cooker hood, integrated dishwasher & Karndean flooring), **Utility Room** with door to garden, **Family Bathroom** and **Two Bedrooms** (master en-suite). The property is warmed by gas-fired central heating and double-glazed throughout.

Externally the property has good sized private gardens to the front & rear, with a detached single garage located to the side of the property. There is a landscaped area to the front, laid with stone chippings and mature planting. The rear garden is fully enclosed, laid with stone chippings, paviours and the boundary is formed by timber fencing.