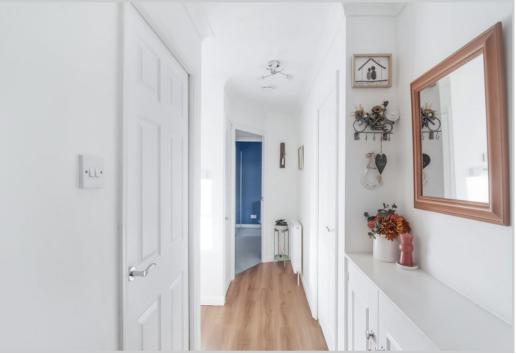

The well proportioned layout comprises; HALLWAY with built-in storage and walk-in store, large LOUNGE, modern fitted KITCHEN, 2 DOUBLE BEDROOMS, and SHOWER ROOM.

The front and side consist of a mono-bloc parking bay and driveway to a large detached garage with separate utility area. The rear garden has an area of lawn and gravel, raised beds and paved patio.