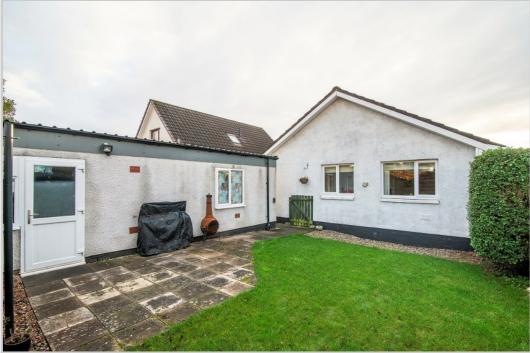

## 7 Turleum Road, Crieff, PH7 3QF

A beautifully presented modern two bedroom detached bungalow located in a prime residential area of Crieff. Formerly a three bedroom property, the current owners removed one bedroom to create a larger 2nd bedroom and additional storage. The property benefits from gas fired central heating, double glazing, private garden and a large detached garage with utility room.

The well proportioned layout comprises; HALLWAY with built-in storage and walk-in store, large LOUNGE, modern fitted KITCHEN, 2 DOUBLE BEDROOMS, and SHOWER ROOM.

The front and side consist of a mono-bloc parking bay and driveway to a large detached garage with separate utility area. The rear garden has an area of lawn and gravel, raised beds and paved patio.