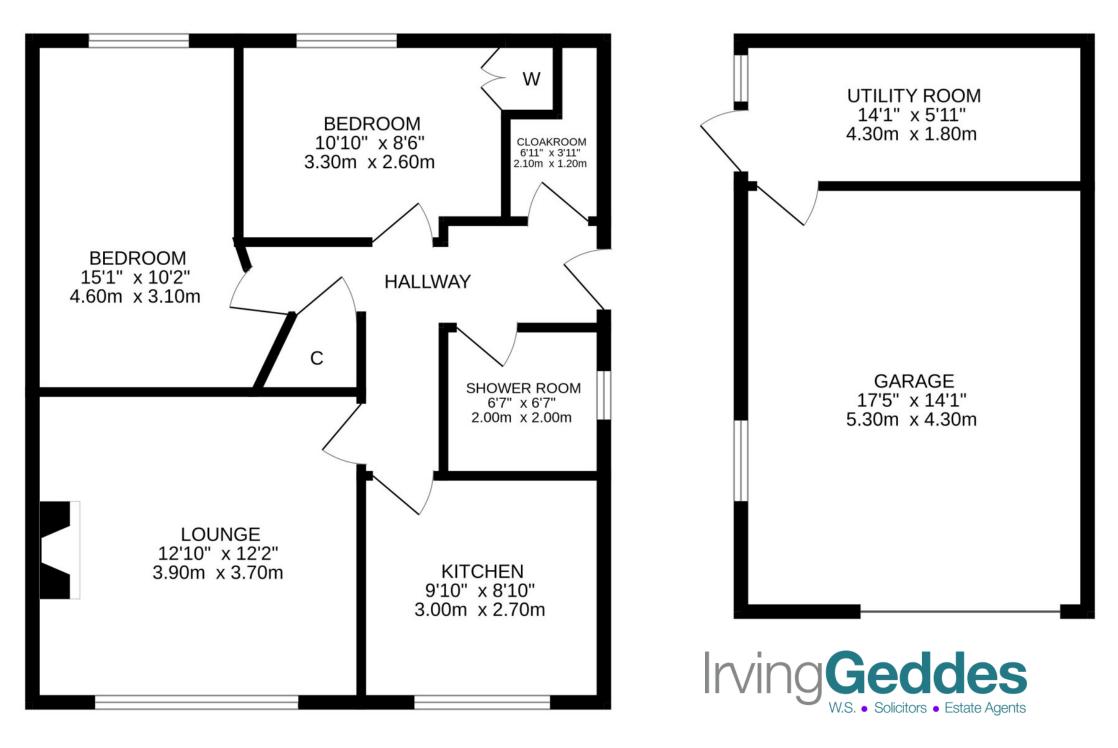

The well proportioned layout comprises; HALLWAY with built-in storage and walk-in store, large LOUNGE, modern fitted KITCHEN, 2 DOUBLE BEDROOMS, and SHOWER ROOM.

The front and side consist of a mono-bloc parking bay and driveway to a large detached garage with separate utility area. The rear garden has an area of lawn and gravel, raised beds and paved patio.