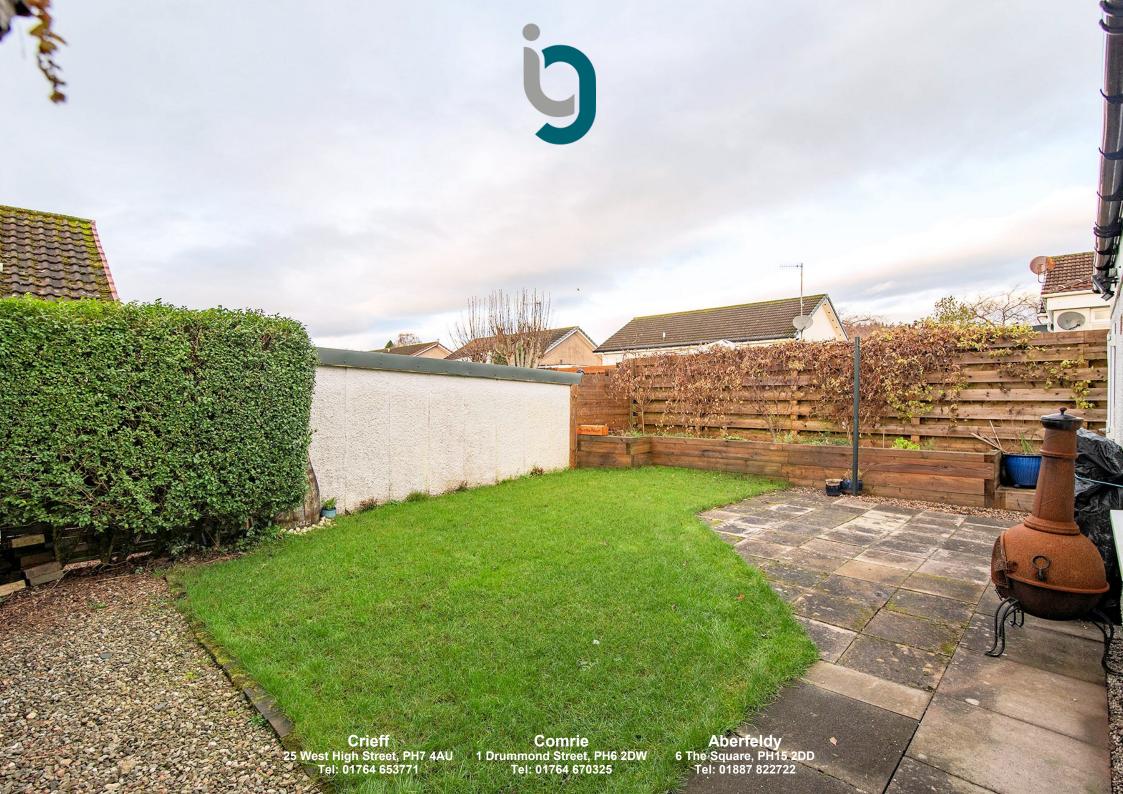

The well proportioned layout comprises; HALLWAY with built-in storage and walk-in store, large LOUNGE, modern fitted KITCHEN, 2 DOUBLE BEDROOMS, and SHOWER ROOM.

The front and side consist of a mono-bloc parking bay and driveway to a large detached garage with separate utility area. The rear garden has an area of lawn and gravel, raised beds and paved patio.