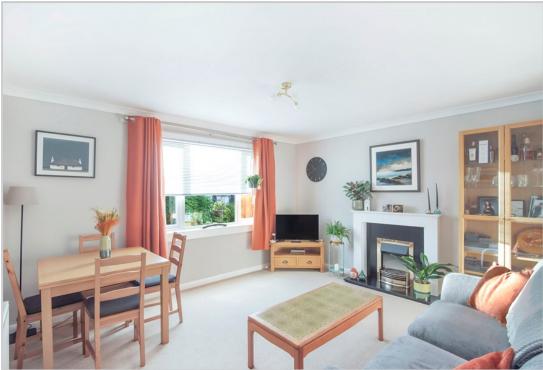

The well proportioned layout comprises; HALLWAY with built-in storage and walk-in store, large LOUNGE, modern fitted KITCHEN, 2 DOUBLE BEDROOMS, and SHOWER ROOM.

The front and side consist of a mono-bloc parking bay and driveway to a large detached garage with separate utility area. The rear garden has an area of lawn and gravel, raised beds and paved patio.