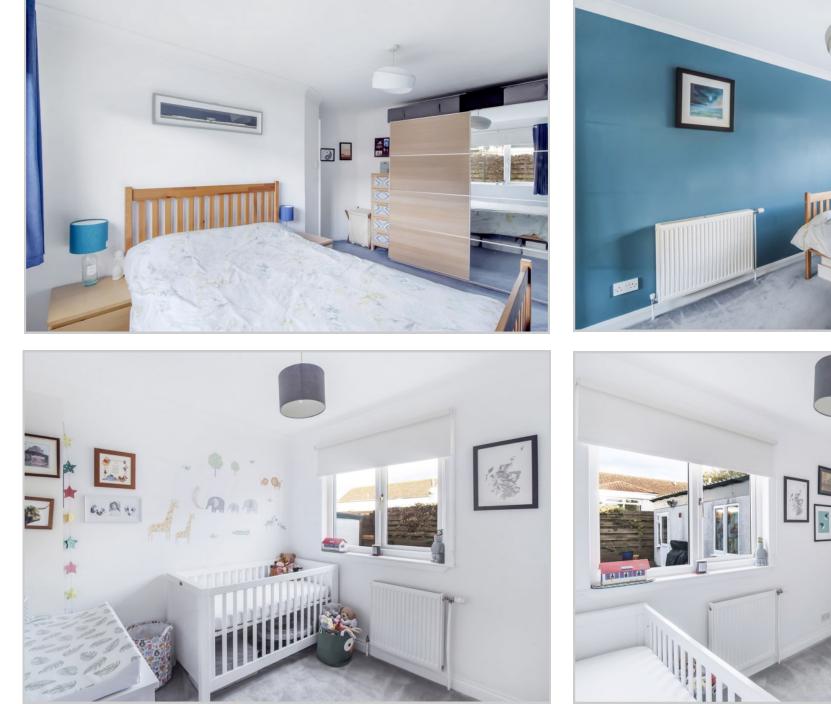

The well proportioned layout comprises; HALLWAY with built-in storage and walk-in store, large LOUNGE, modern fitted KITCHEN, 2 DOUBLE BEDROOMS, and SHOWER ROOM.

The front and side consist of a mono-bloc parking bay and driveway to a large detached garage with separate utility area. The rear garden has an area of lawn and gravel, raised beds and paved patio.