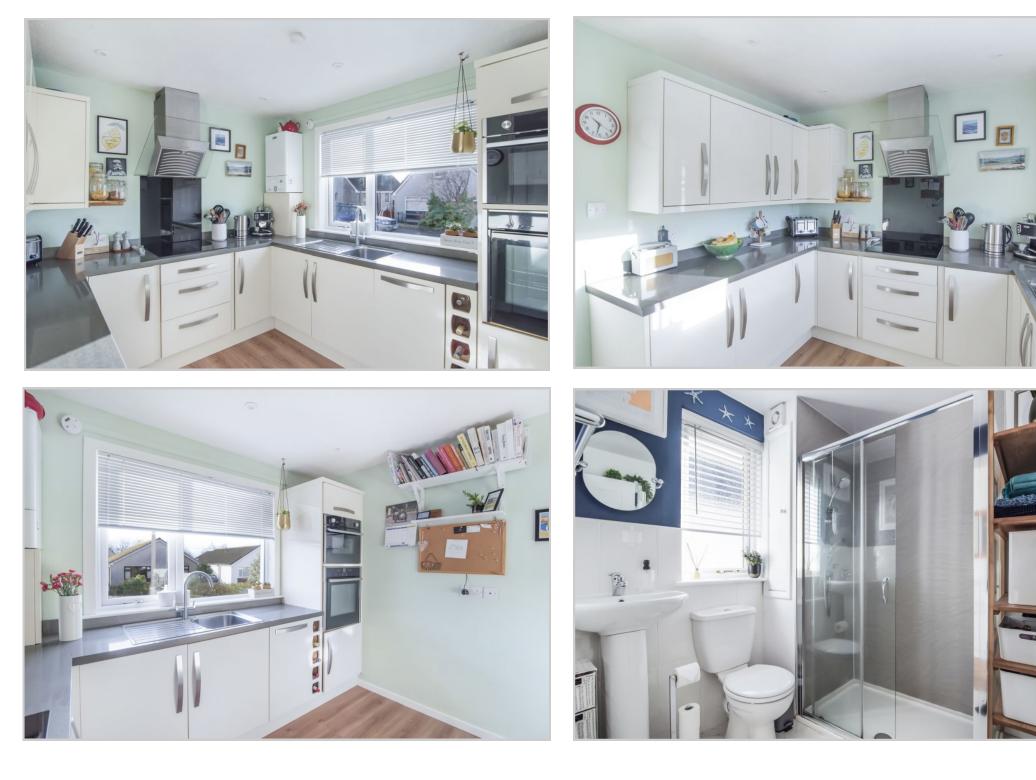

The well proportioned layout comprises; HALLWAY with built-in storage and walk-in store, large LOUNGE, modern fitted KITCHEN, 2 DOUBLE BEDROOMS, and SHOWER ROOM.

The front and side consist of a mono-bloc parking bay and driveway to a large detached garage with separate utility area. The rear garden has an area of lawn and gravel, raised beds and paved patio.