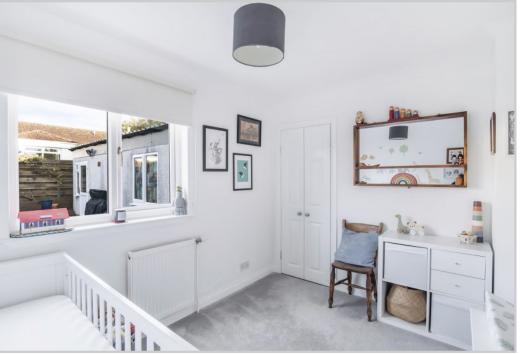

The well proportioned layout comprises; HALLWAY with built-in storage and walk-in store, large LOUNGE, modern fitted KITCHEN, 2 DOUBLE BEDROOMS, and SHOWER ROOM.

The front and side consist of a mono-bloc parking bay and driveway to a large detached garage with separate utility area. The rear garden has an area of lawn and gravel, raised beds and paved patio.