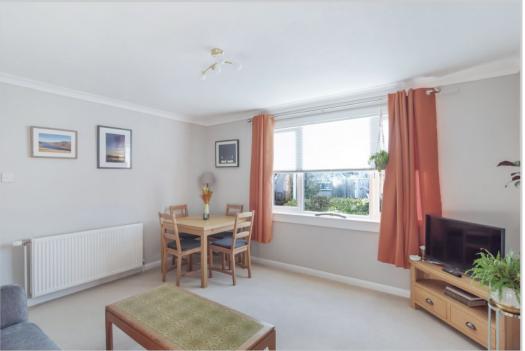

The well proportioned layout comprises; HALLWAY with built-in storage and walk-in store, large LOUNGE, modern fitted KITCHEN, 2 DOUBLE BEDROOMS, and SHOWER ROOM.

The front and side consist of a mono-bloc parking bay and driveway to a large detached garage with separate utility area. The rear garden has an area of lawn and gravel, raised beds and paved patio.