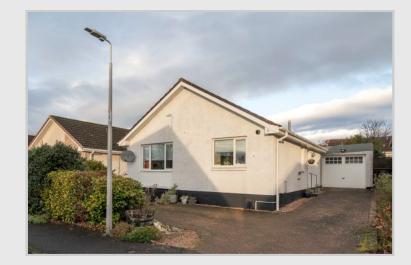

## 7 Turleum Road, Crieff, PH7 3QF

A beautifully presented modern two bedroom detached bungalow located in a prime residential area of Crieff. Formerly a three bedroom property, the current owners removed one bedroom to create a larger 2nd bedroom and additional storage. The property benefits from gas fired central heating, double glazing, private garden and a large detached garage with utility room.

The well proportioned layout comprises; HALLWAY with built-in storage and walk-in store, large LOUNGE, modern fitted KITCHEN, 2 DOUBLE BEDROOMS, and SHOWER ROOM.

The front and side consist of a mono-bloc parking bay and driveway to a large detached garage with separate utility area. The rear garden has an area of lawn and gravel, raised beds and paved patio.