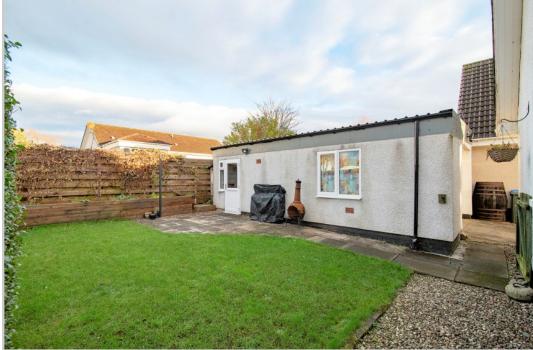

## 7 Turleum Road, Crieff, PH7 3QF

A beautifully presented modern two bedroom detached bungalow located in a prime residential area of Crieff. Formerly a three bedroom property, the current owners removed one bedroom to create a larger 2nd bedroom and additional storage. The property benefits from gas fired central heating, double glazing, private garden and a large detached garage with utility room.

The well proportioned layout comprises; HALLWAY with built-in storage and walk-in store, large LOUNGE, modern fitted KITCHEN, 2 DOUBLE BEDROOMS, and SHOWER ROOM.

The front and side consist of a mono-bloc parking bay and driveway to a large detached garage with separate utility area. The rear garden has an area of lawn and gravel, raised beds and paved patio.