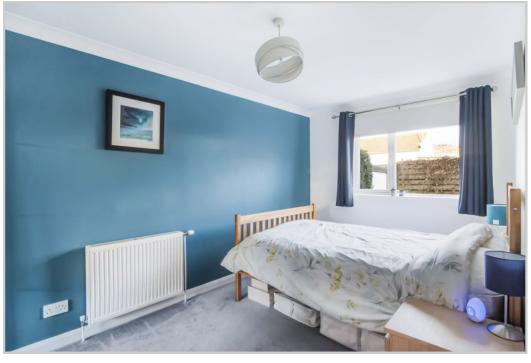

The well proportioned layout comprises; HALLWAY with built-in storage and walk-in store, large LOUNGE, modern fitted KITCHEN, 2 DOUBLE BEDROOMS, and SHOWER ROOM.

The front and side consist of a mono-bloc parking bay and driveway to a large detached garage with separate utility area. The rear garden has an area of lawn and gravel, raised beds and paved patio.