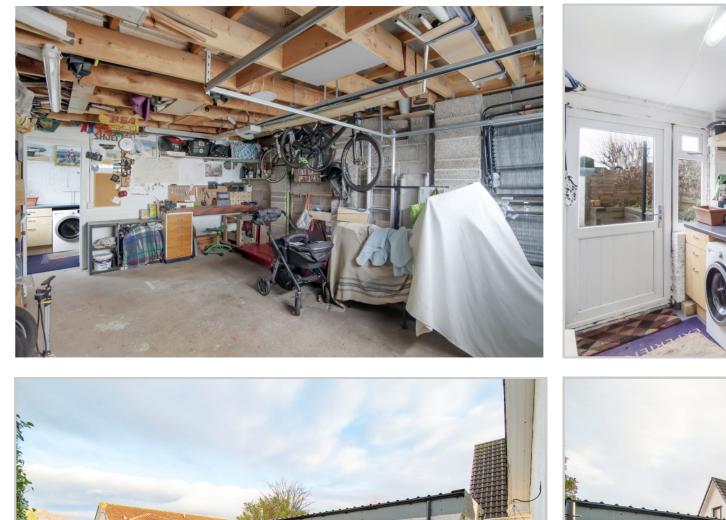

The well proportioned layout comprises; HALLWAY with built-in storage and walk-in store, large LOUNGE, modern fitted KITCHEN, 2 DOUBLE BEDROOMS, and SHOWER ROOM.

The front and side consist of a mono-bloc parking bay and driveway to a large detached garage with separate utility area. The rear garden has an area of lawn and gravel, raised beds and paved patio.