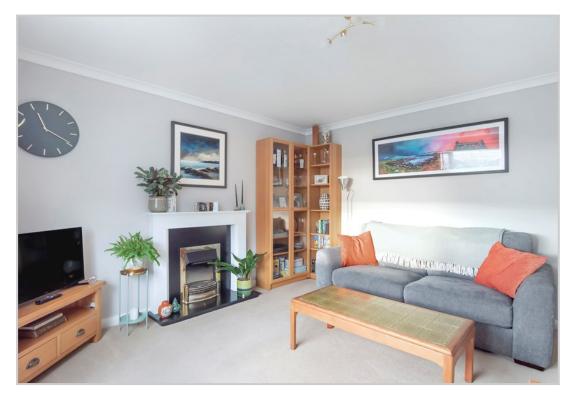

The well proportioned layout comprises; HALLWAY with built-in storage and walk-in store, large LOUNGE, modern fitted KITCHEN, 2 DOUBLE BEDROOMS, and SHOWER ROOM.

The front and side consist of a mono-bloc parking bay and driveway to a large detached garage with separate utility area. The rear garden has an area of lawn and gravel, raised beds and paved patio.