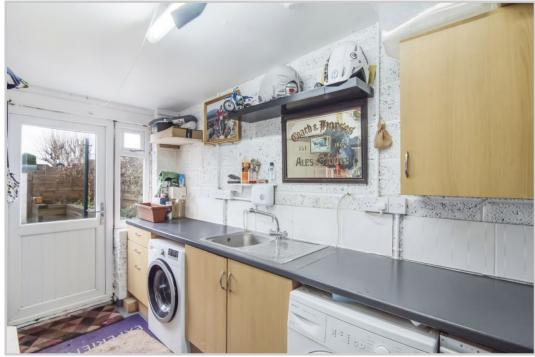

The well proportioned layout comprises; HALLWAY with built-in storage and walk-in store, large LOUNGE, modern fitted KITCHEN, 2 DOUBLE BEDROOMS, and SHOWER ROOM.

The front and side consist of a mono-bloc parking bay and driveway to a large detached garage with separate utility area. The rear garden has an area of lawn and gravel, raised beds and paved patio.