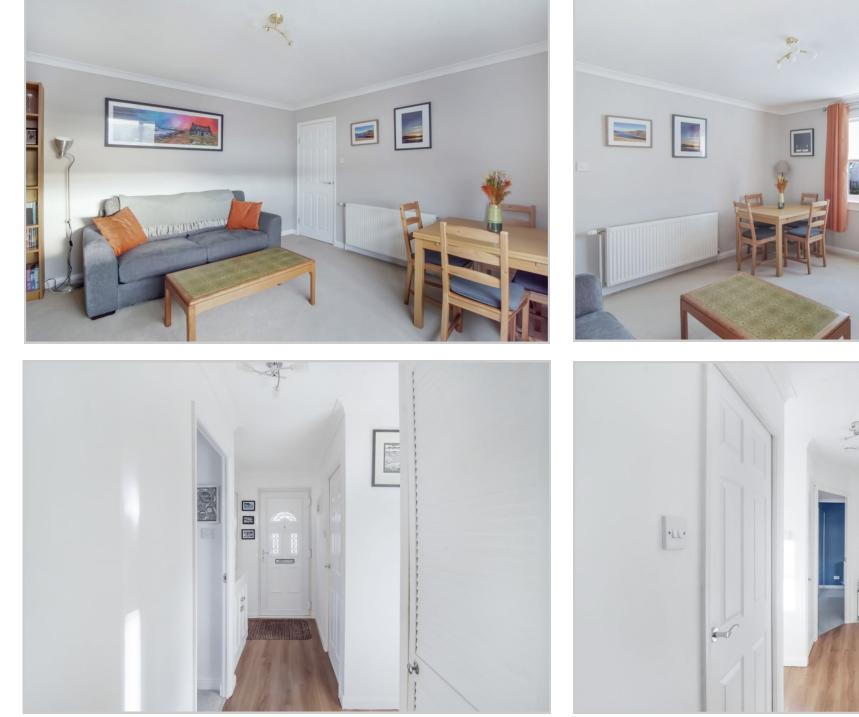

The well proportioned layout comprises; HALLWAY with built-in storage and walk-in store, large LOUNGE, modern fitted KITCHEN, 2 DOUBLE BEDROOMS, and SHOWER ROOM.

The front and side consist of a mono-bloc parking bay and driveway to a large detached garage with separate utility area. The rear garden has an area of lawn and gravel, raised beds and paved patio.