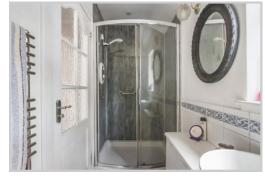

The layout, extended by the owner, comprises HALLWAY with exposed stone wall and storage, DINING KITCHEN, SHOWER ROOM, DOUBLE BEDROOM and CONSERVATORY. A particular feature is the substantial LOUNGE, notable in size, this public room has a large bay window overlooking the garden, walk-in storage, and doors to the kitchen and hallway.