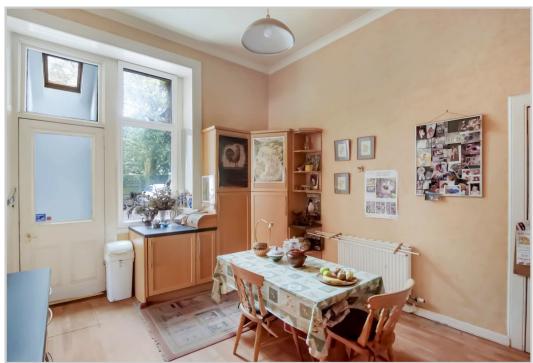

The layout, extended by the owner, comprises HALLWAY with exposed stone wall and storage, DINING KITCHEN, SHOWER ROOM, DOUBLE BEDROOM and CONSERVATORY. A particular feature is the substantial LOUNGE, notable in size, this public room has a large bay window overlooking the garden, walk-in storage, and doors to the kitchen and hallway.