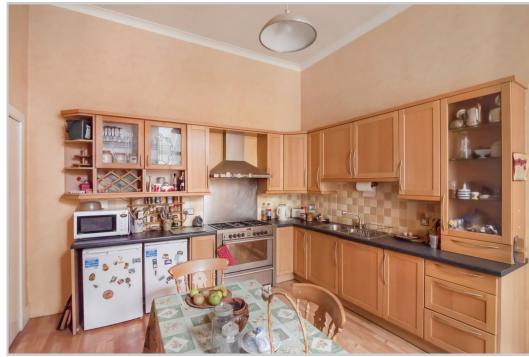

The layout, extended by the owner, comprises HALLWAY with exposed stone wall and storage, DINING KITCHEN, SHOWER ROOM, DOUBLE BEDROOM and CONSERVATORY. A particular feature is the substantial LOUNGE, notable in size, this public room has a large bay window overlooking the garden, walk-in storage, and doors to the kitchen and hallway.