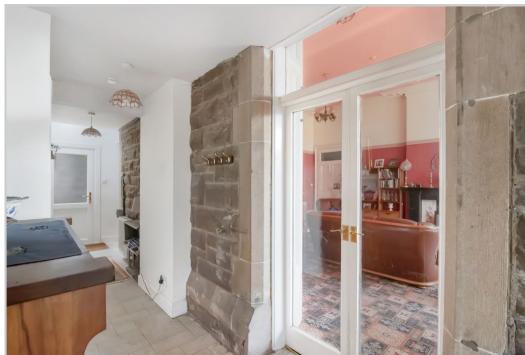

The layout, extended by the owner, comprises HALLWAY with exposed stone wall and storage, DINING KITCHEN, SHOWER ROOM, DOUBLE BEDROOM and CONSERVATORY. A particular feature is the substantial LOUNGE, notable in size, this public room has a large bay window overlooking the garden, walk-in storage, and doors to the kitchen and hallway.