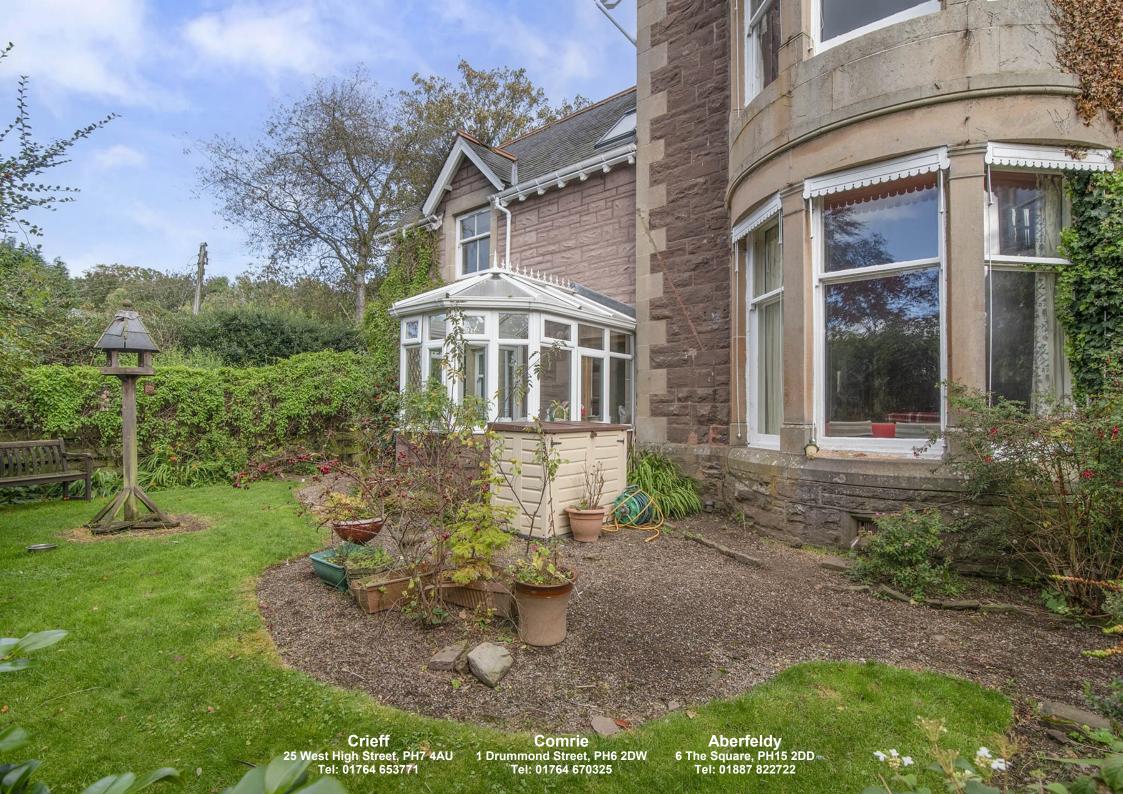

The fully-enclosed private garden lies to the front, with gravel area & lawn, & access gate to the side. Private parking for two cars lies immediately adjacent to the main door, the property being the first on the right on the private access road from Connaught Terrace.

Lower Donavourd is property full of character, enjoying an enviable location, being within walking distance of the town centre, Hydro Spa Hotel & private schooling at Morrison's Academy. Likely to be a most welcome addition to the market.