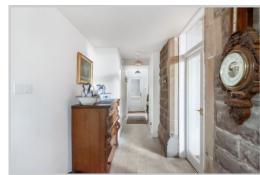

The layout, extended by the owner, comprises HALLWAY with exposed stone wall and storage, DINING KITCHEN, SHOWER ROOM, DOUBLE BEDROOM and CONSERVATORY. A particular feature is the substantial LOUNGE, notable in size, this public room has a large bay window overlooking the garden, walk-in storage, and doors to the kitchen and hallway.