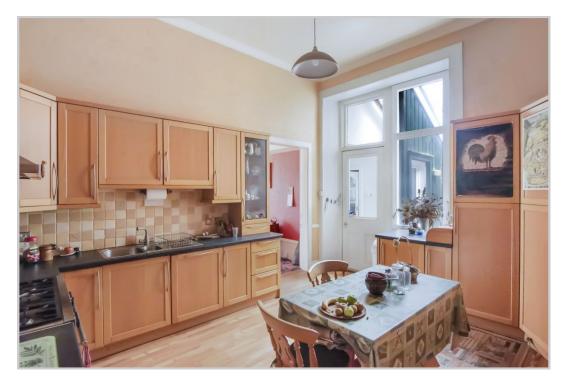

The layout, extended by the owner, comprises HALLWAY with exposed stone wall and storage, DINING KITCHEN, SHOWER ROOM, DOUBLE BEDROOM and CONSERVATORY. A particular feature is the substantial LOUNGE, notable in size, this public room has a large bay window overlooking the garden, walk-in storage, and doors to the kitchen and hallway.