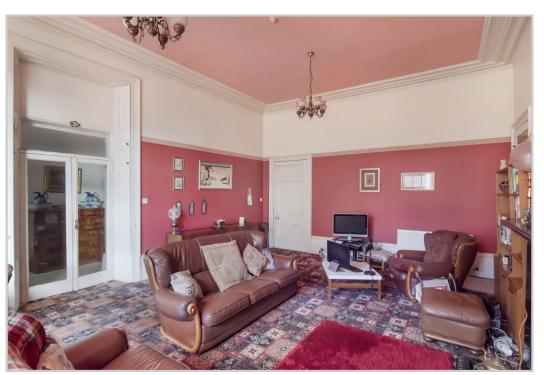

The layout, extended by the owner, comprises HALLWAY with exposed stone wall and storage, DINING KITCHEN, SHOWER ROOM, DOUBLE BEDROOM and CONSERVATORY. A particular feature is the substantial LOUNGE, notable in size, this public room has a large bay window overlooking the garden, walk-in storage, and doors to the kitchen and hallway.