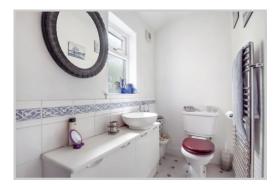

The layout, extended by the owner, comprises HALLWAY with exposed stone wall and storage, DINING KITCHEN, SHOWER ROOM, DOUBLE BEDROOM and CONSERVATORY. A particular feature is the substantial LOUNGE, notable in size, this public room has a large bay window overlooking the garden, walk-in storage, and doors to the kitchen and hallway.