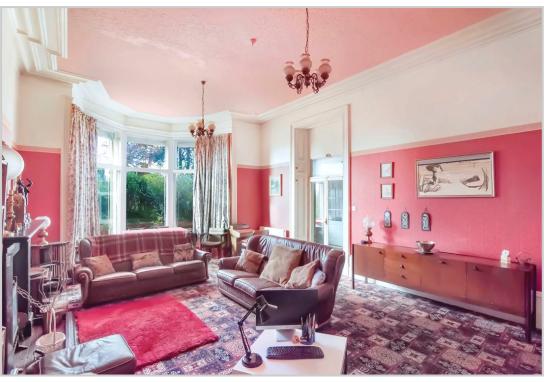

The layout, extended by the owner, comprises HALLWAY with exposed stone wall and storage, DINING KITCHEN, SHOWER ROOM, DOUBLE BEDROOM and CONSERVATORY. A particular feature is the substantial LOUNGE, notable in size, this public room has a large bay window overlooking the garden, walk-in storage, and doors to the kitchen and hallway.