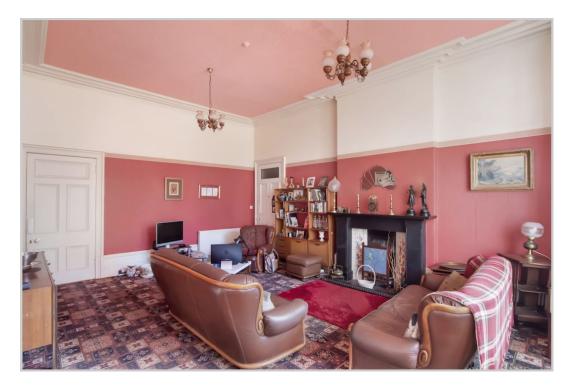

The layout, extended by the owner, comprises HALLWAY with exposed stone wall and storage, DINING KITCHEN, SHOWER ROOM, DOUBLE BEDROOM and CONSERVATORY. A particular feature is the substantial LOUNGE, notable in size, this public room has a large bay window overlooking the garden, walk-in storage, and doors to the kitchen and hallway.