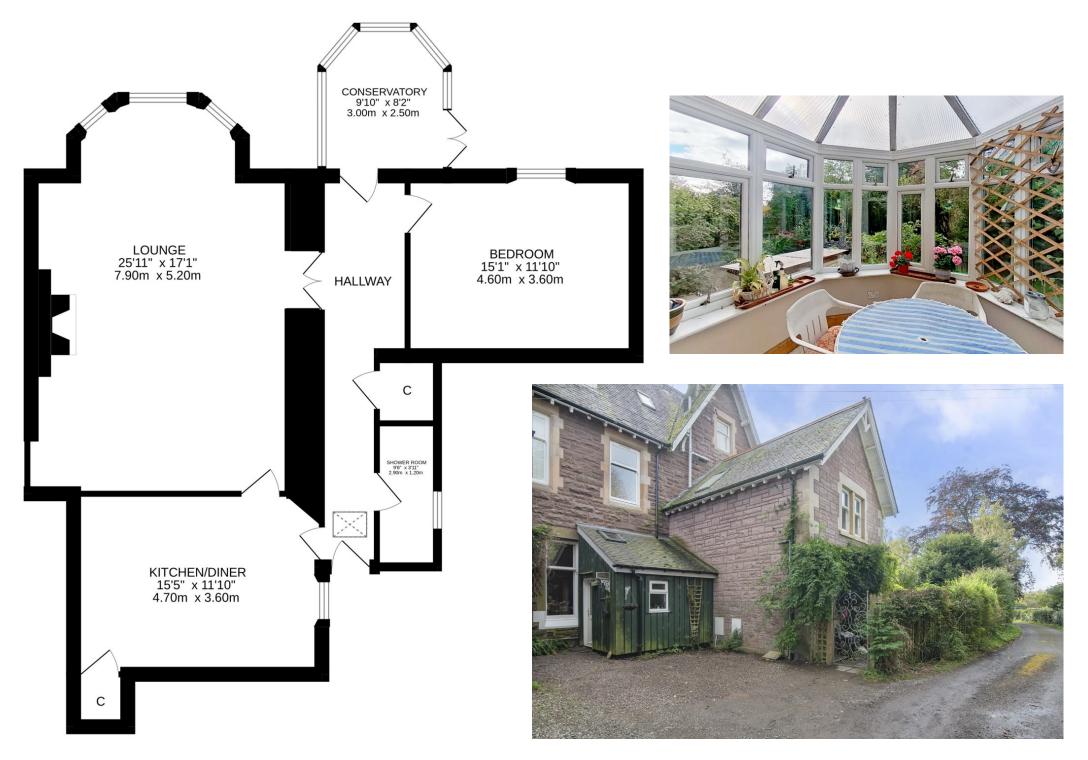

The layout, extended by the owner, comprises HALLWAY with exposed stone wall and storage, DINING KITCHEN, SHOWER ROOM, DOUBLE BEDROOM and CONSERVATORY. A particular feature is the substantial LOUNGE, notable in size, this public room has a large bay window overlooking the garden, walk-in storage, and doors to the kitchen and hallway.

The fully-enclosed private garden lies to the front, with gravel area & lawn, & access gate to the side. Private parking for two cars lies immediately adjacent to the main door, the property being the first on the right on the private access road from Connaught Terrace.