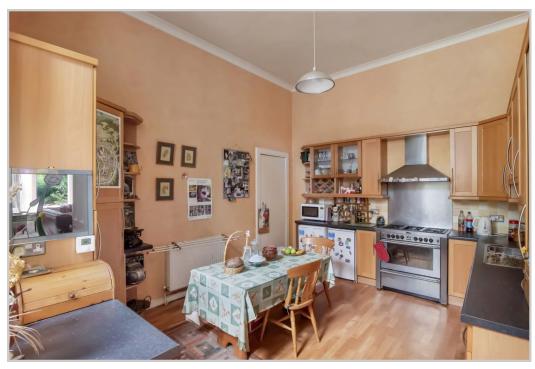

The layout, extended by the owner, comprises HALLWAY with exposed stone wall and storage, DINING KITCHEN, SHOWER ROOM, DOUBLE BEDROOM and CONSERVATORY. A particular feature is the substantial LOUNGE, notable in size, this public room has a large bay window overlooking the garden, walk-in storage, and doors to the kitchen and hallway.