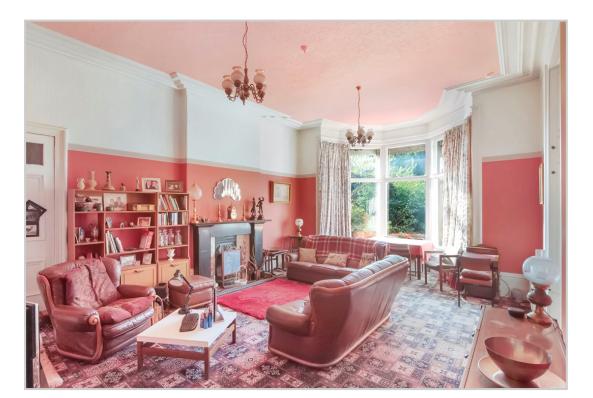

The layout, extended by the owner, comprises HALLWAY with exposed stone wall and storage, DINING KITCHEN, SHOWER ROOM, DOUBLE BEDROOM and CONSERVATORY. A particular feature is the substantial LOUNGE, notable in size, this public room has a large bay window overlooking the garden, walk-in storage, and doors to the kitchen and hallway.