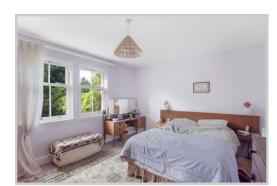

The layout, extended by the owner, comprises HALLWAY with exposed stone wall and storage, DINING KITCHEN, SHOWER ROOM, DOUBLE BEDROOM and CONSERVATORY. A particular feature is the substantial LOUNGE, notable in size, this public room has a large bay window overlooking the garden, walk-in storage, and doors to the kitchen and hallway.