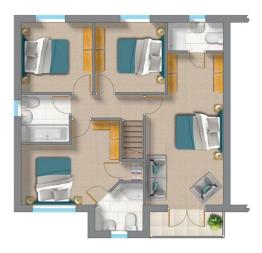

## Prices From £240,000

The quite delightful Grand Princess II, a decent size of 1,245 sq ft with Garage and South facing Balcony, offering completion maybe later this year or into early 2024. We also offer some attractive incentives today, with the very popular one being Part Exchange for this type of property. Please ask for further details and let's see if we can get you moving into your new Noble Home in the coming months. Show rooms are now open.