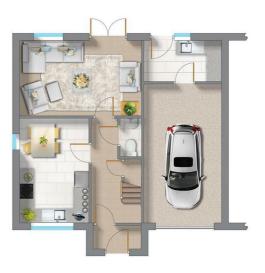

## Prices From £240,000

The quite delightful Grand Princess II, a decent size of 1,245 sq ft with Garage and South facing Balcony, offering completion maybe later this year or into early 2024. We also offer some attractive incentives today, with the very popular one being Part Exchange for this type of property. Please ask for further details and let's see if we can get you moving into your new Noble Home in the coming months. Show rooms are now open.