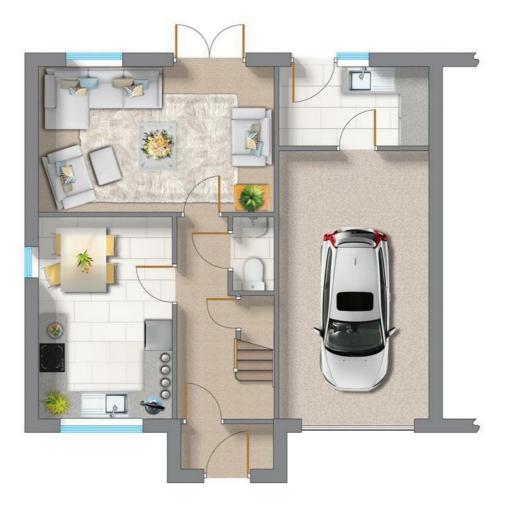

## Prices From £240,000

The quite delightful Grand Princess II, a decent size of 1,245 sq ft with Garage and South facing Balcony, offering completion maybe later this year or into early 2024. We also offer some attractive incentives today, with the very popular one being Part Exchange for this type of property. Please ask for further details and let's see if we can get you moving into your new Noble Home in the coming months. Show rooms are now open.