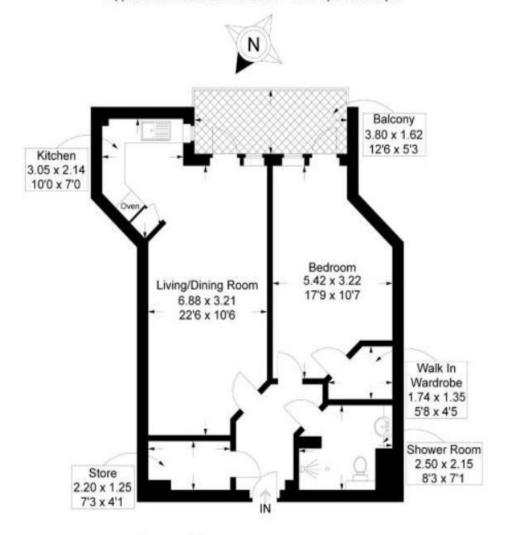

## Tudor Rose Court, South Parade, Southsea

Approximate Gross Internal Area = 57.2 sq m / 616 sq ft

### Second Floor

This plan is for layout guidance only. Not drawn to scale unless stated. Windows and door openings are approximate. Whilst every care is taken in the preparation of this plan, please check all dimensions, shapes and compass bearings before making any decisions reliant upon them.