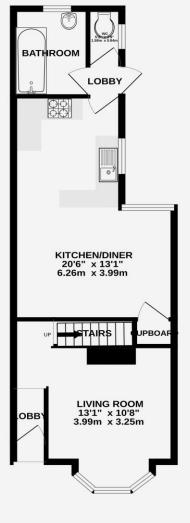

GROUND FLOOR 476 sq.ft. (44.2 sq.m.) approx.

1ST FLOOR 96 sq.ft. (27.5 sq.m.) approx.

## TOTAL FLOOR AREA: 772 sq.ft. (71.7 sq.m.) approx.

Whilst every attempt has been made to ensure the accuracy of the floorplan contained here, measurements of doors, windows, rooms and any other items are approximate and no responsibility is taken for any error, omission or mis-statement. This plan is for illustrative purposes only and should be used as such by any prospective purchaser. The services, systems and appliances shown have not been tested and no guarantee as to their operability or efficiency can be given.