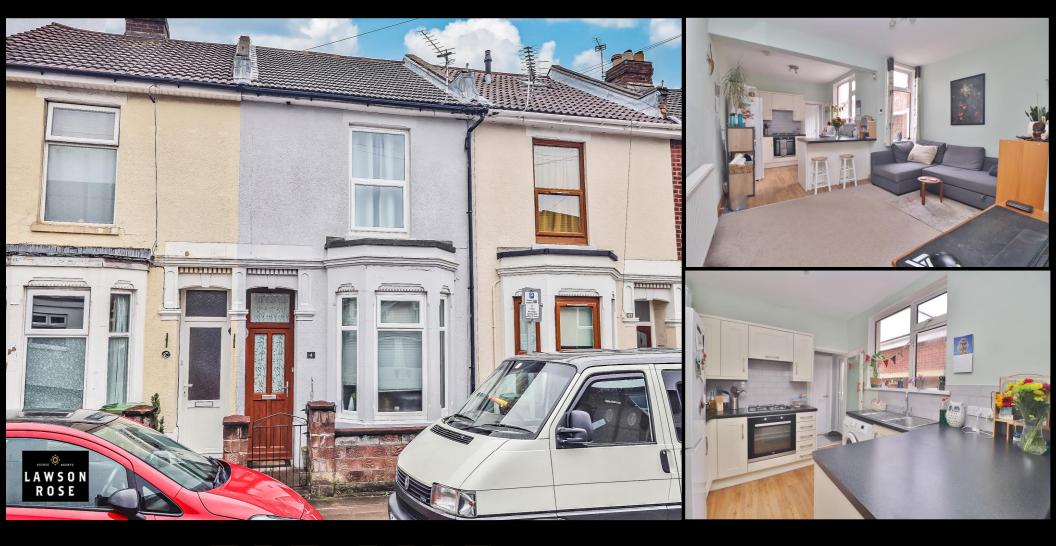

## FOR SALE

£235,000

4 Carisbrooke Road, Southsea, PO4 8RF.

Tenure: Freehold

LAWSON ROSE

## PROPERTY DESCRIPTION

This bay and forecourt terraced home is offered to the market with no forward chain and would ideally suit a first time buyer or buy to let investor. At ground floor level the property provides living room with bay window, open plan modern fitted kicthen/diner and contemporary fitted bathroom. The first floor has two double bedrooms. Outside you can find an enclosed rear garden which has been laid to lawn. Carisbrooke Road also has the added bonus of residents permit parking so please contact Lawson Rose to arrange an internal inspection of the property.