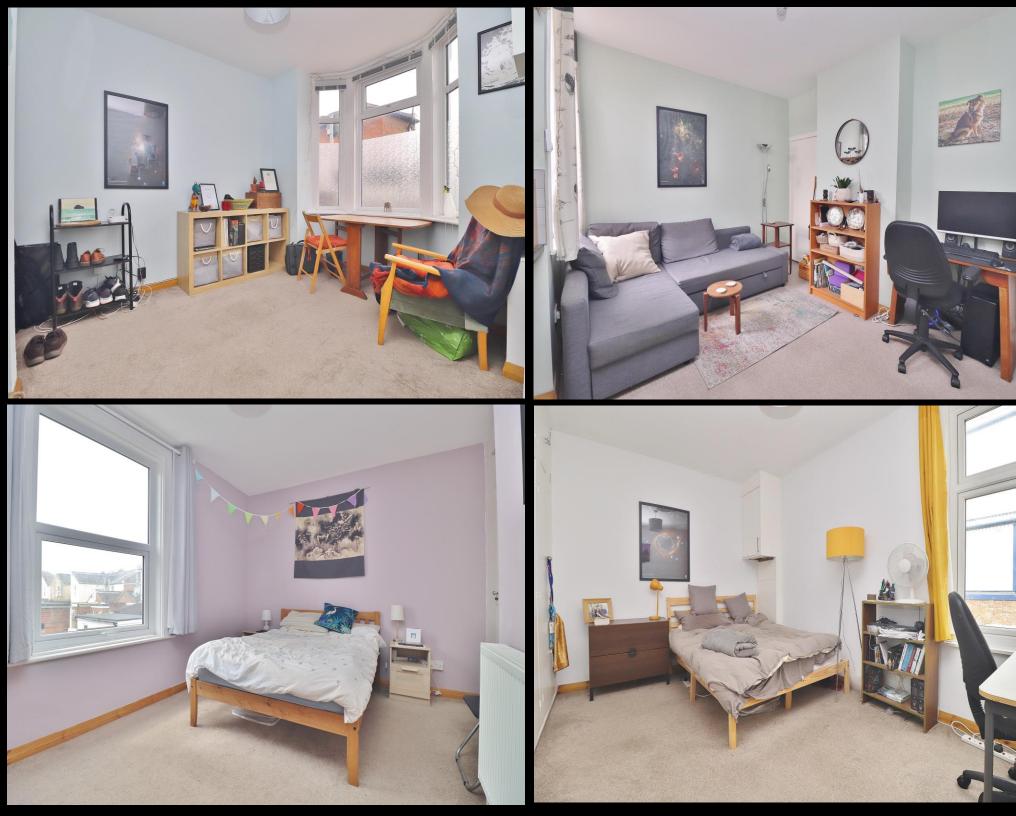

## PROPERTY DESCRIPTION

This bay and forecourt terraced home is offered to the market with no forward chain and would ideally suit a first time buyer or buy to let investor. At ground floor level the property provides living room with bay window, open plan modern fitted kicthen/diner and contemporary fitted bathroom. The first floor has two double bedrooms. Outside you can find an enclosed rear garden which has been laid to lawn. Carisbrooke Road also has the added bonus of residents permit parking so please contact Lawson Rose to arrange an internal inspection of the property.