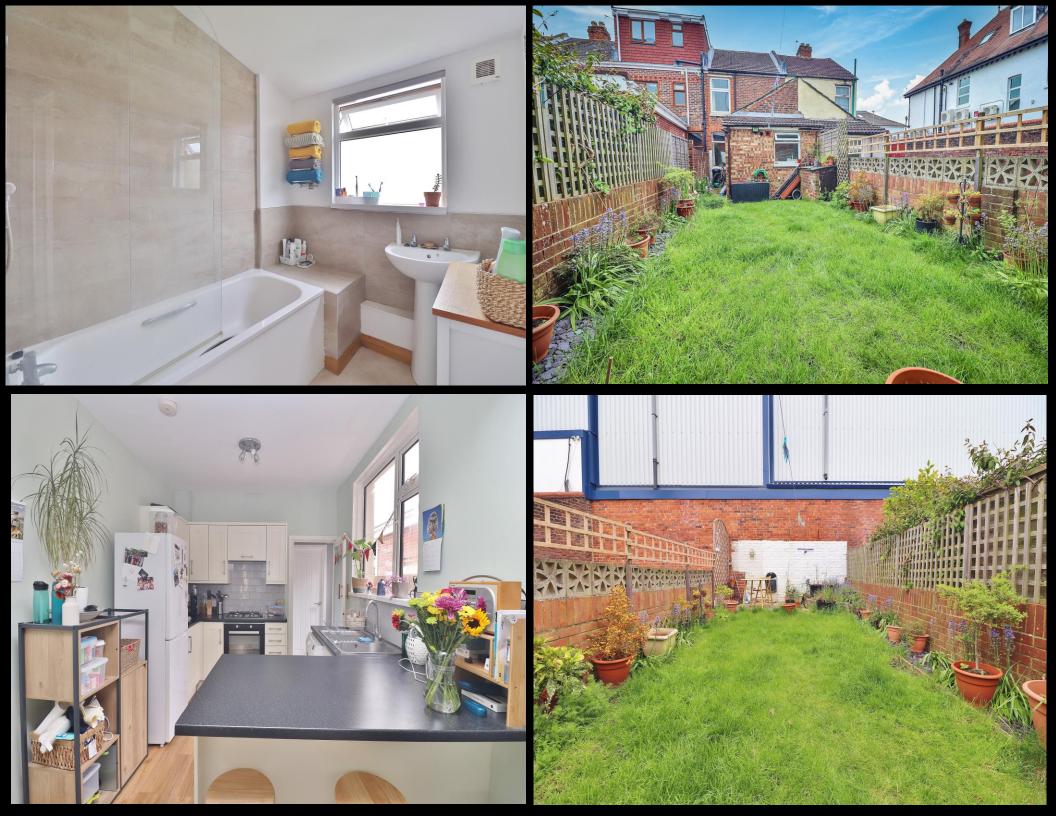

## PROPERTY DESCRIPTION

This bay and forecourt terraced home is offered to the market with no forward chain and would ideally suit a first time buyer or buy to let investor. At ground floor level the property provides living room with bay window, open plan modern fitted kicthen/diner and contemporary fitted bathroom. The first floor has two double bedrooms. Outside you can find an enclosed rear garden which has been laid to lawn. Carisbrooke Road also has the added bonus of residents permit parking so please contact Lawson Rose to arrange an internal inspection of the property.