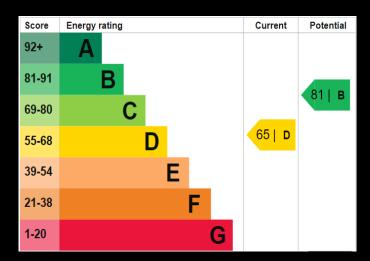

## Material Information:

- Construction: Brick Built
- Electricity Supply: Alternating Current
- Heating: Gas Central Heating
- Water Supply: Mains Water Supply
- Sewage: Mains Sewage
- Broadband: Standard, Superfast Fibre and Gfast Fibre are available.
- Mobile: Ofcom Checker shows EE, Three, 02 and Vodafone all have voice and data availability in this area.
- Permit Parking: 1<sup>st</sup> permit is £30, 2<sup>nd</sup> permit is £120 and 3<sup>rd</sup> permit (where available) is £300.
- Council Tax: Portsmouth City Council Band B
- Flood Risk Very Low Risk (Stated on the Gov.uk portal)