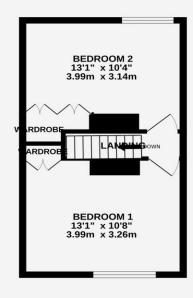

GROUND FLOOR 476 sq.ft. (44.2 sq.m.) approx.

1ST FLOOR 96 sq.ft. (27.5 sq.m.) approx.

## TOTAL FLOOR AREA: 772 sq.ft. (71.7 sq.m.) approx.

Whilst every attempt has been made to ensure the accuracy of the floorplan contained here, measurements of doors, windows, rooms and any other items are approximate and no responsibility is taken for any error, omission or mis-statement. This plan is for illustrative purposes only and should be used as such by any prospective purchaser. The services, systems and appliances shown have not been tested and no guarantee as to their operability or efficiency can be given.