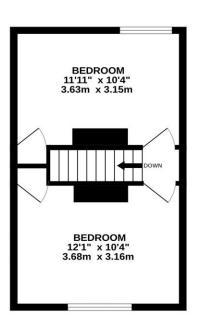

## PROPERTY DESCRIPTION

This terrace property is found within the popular 'Eastney Village' and is located not far from local amenities and the seafront. Situated on Priory Road, this two bedroom property could make for an ideal first time purchase or someone looking to put their 'own stamp' on a family home. The ground floor provides two separate reception rooms alongside a fitted kitchen and bathroom suite, whist the second floor then provides two great sized double bedrooms, both of which have built in wardrobes. Outside the home is an enclosed rear courtyard garden. Although in need of some modernisation, we must anticipate a strong level of interest, so for further enquires or to arrange a time to view, please contact the Lawson Rose sales office today.

02392 367 779 - contactus@lawsonrose.com

131 Winter Road, Southsea, PO4 8DS

GROUND FLOOR 1ST FLOOR

Please note that none of the services or appliances have been tested by Lawson Rose Estate Agents.