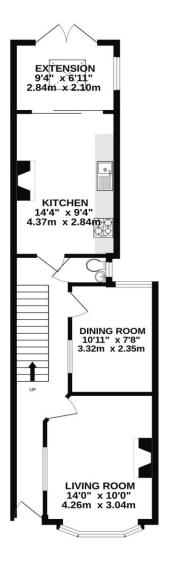

## PROPERTY DESCRIPTION

This three bedroom, bay & forecourt property in the popular Bramshott Road is being offered with no forward chain! Situated within close proximity to local amenities and Milton Park, the property provides two separate reception rooms alongside a sizeable kitchen, downstairs W.C and a rear extension that overlooks the south facing rear garden. The first floor then provides three good sized double bedrooms, plus a fitted bathroom suite. The home is double glazed and gas centrally heated throughout, and therefore we highly recommend arranging an internal viewing. For further information or to book an appointment, please contact the Lawson Rose sales office today.

O2392 367 779 - contactus@lawsonrose.com

131 Winter Road, Southsea, PO4 8DS

GROUND FLOOR 1ST FLOOR

**Current Potential** 

68 D

86 B

Score Energy rating

92+