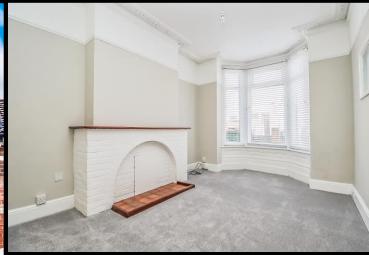

## PROPERTY DESCRIPTION

This three bedroom, bay & forecourt property in the popular Bramshott Road is being offered with no forward chain! Situated within close proximity to local amenities and Milton Park, the property provides two separate reception rooms alongside a sizeable kitchen, downstairs W.C and a rear extension that overlooks the south facing rear garden. The first floor then provides three good sized double bedrooms, plus a fitted bathroom suite. The home is double glazed and gas centrally heated throughout, and therefore we highly recommend arranging an internal viewing. For further information or to book an appointment, please contact the Lawson Rose sales office today.