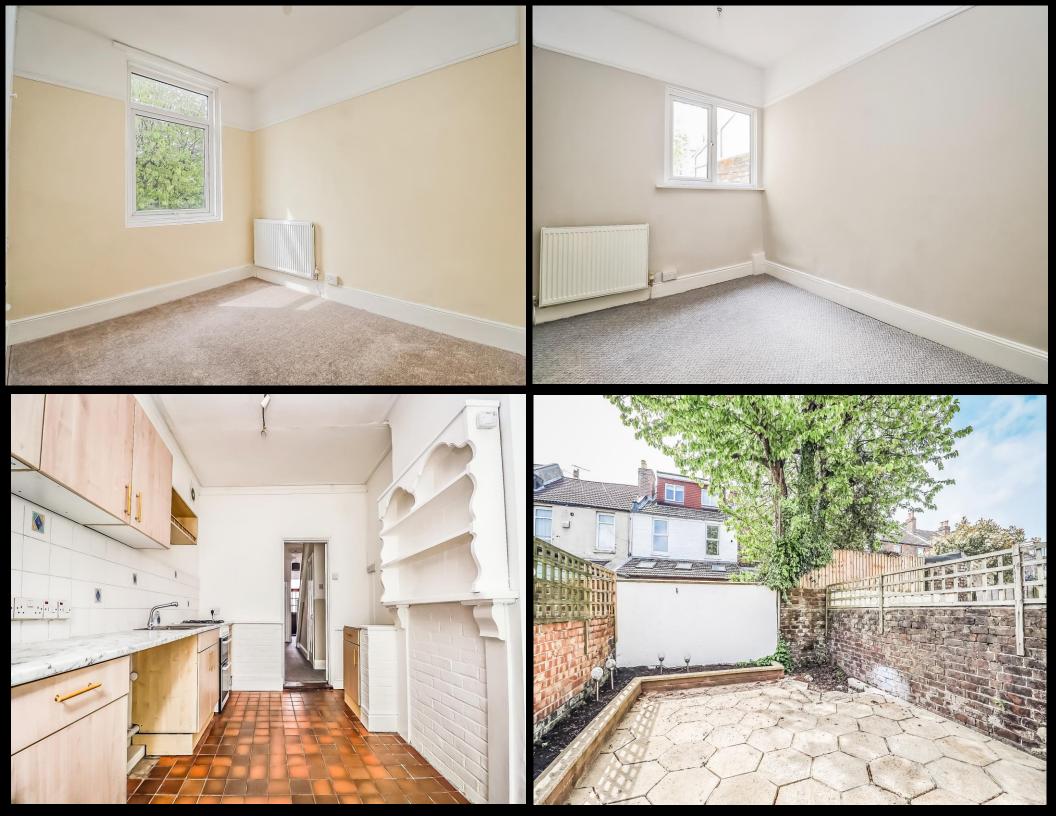

## PROPERTY DESCRIPTION

This three bedroom, bay & forecourt property in the popular Bramshott Road is being offered with no forward chain! Situated within close proximity to local amenities and Milton Park, the property provides two separate reception rooms alongside a sizeable kitchen, downstairs W.C and a rear extension that overlooks the south facing rear garden. The first floor then provides three good sized double bedrooms, plus a fitted bathroom suite. The home is double glazed and gas centrally heated throughout, and therefore we highly recommend arranging an internal viewing. For further information or to book an appointment, please contact the Lawson Rose sales office today.