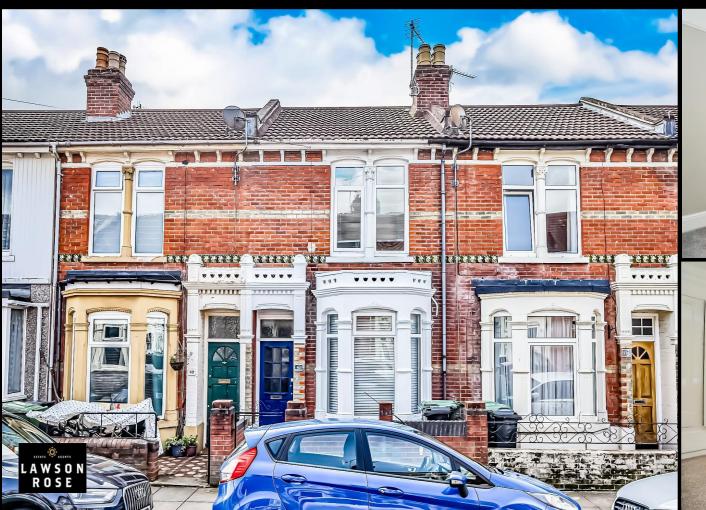

## FOR SALE

£285,000

40 Bramshott Road, Southsea, PO4 8AN.

Tenure:

LAWSON ROSE

## PROPERTY DESCRIPTION

This three bedroom, bay & forecourt property in the popular Bramshott Road is being offered with no forward chain! Situated within close proximity to local amenities and Milton Park, the property provides two separate reception rooms alongside a sizeable kitchen, downstairs W.C and a rear extension that overlooks the south facing rear garden. The first floor then provides three good sized double bedrooms, plus a fitted bathroom suite. The home is double glazed and gas centrally heated throughout, and therefore we highly recommend arranging an internal viewing. For further information or to book an appointment, please contact the Lawson Rose sales office today.