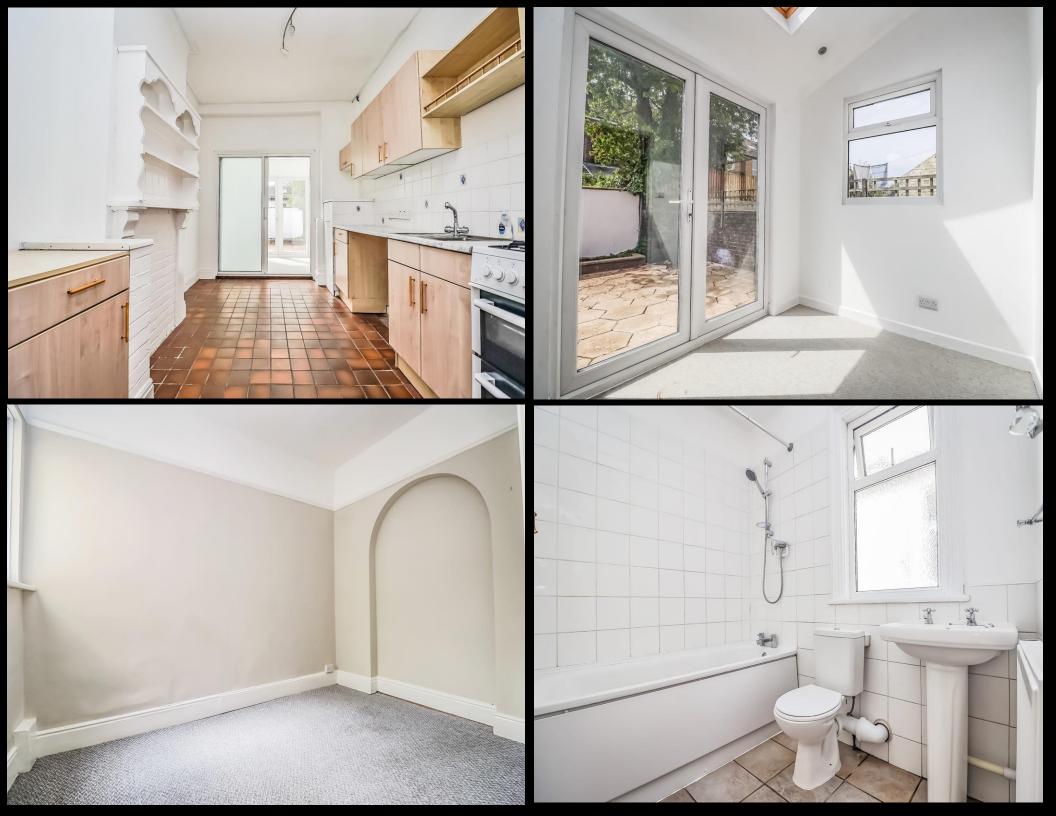

## PROPERTY DESCRIPTION

This three bedroom, bay & forecourt property in the popular Bramshott Road is being offered with no forward chain! Situated within close proximity to local amenities and Milton Park, the property provides two separate reception rooms alongside a sizeable kitchen, downstairs W.C and a rear extension that overlooks the south facing rear garden. The first floor then provides three good sized double bedrooms, plus a fitted bathroom suite. The home is double glazed and gas centrally heated throughout, and therefore we highly recommend arranging an internal viewing. For further information or to book an appointment, please contact the Lawson Rose sales office today.