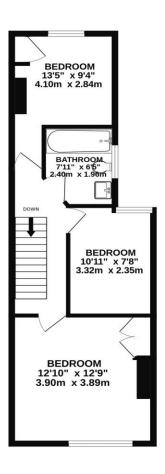

## PROPERTY DESCRIPTION

This three bedroom, bay & forecourt property in the popular Bramshott Road is being offered with no forward chain! Situated within close proximity to local amenities and Milton Park, the property provides two separate reception rooms alongside a sizeable kitchen, downstairs W.C and a rear extension that overlooks the south facing rear garden. The first floor then provides three good sized double bedrooms, plus a fitted bathroom suite. The home is double glazed and gas centrally heated throughout, and therefore we highly recommend arranging an internal viewing. For further information or to book an appointment, please contact the Lawson Rose sales office today.

O2392 367 779 - contactus@lawsonrose.com

131 Winter Road, Southsea, PO4 8DS

GROUND FLOOR 1ST FLOOR

**Current Potential** 

68 D

86 B

Score Energy rating

92+