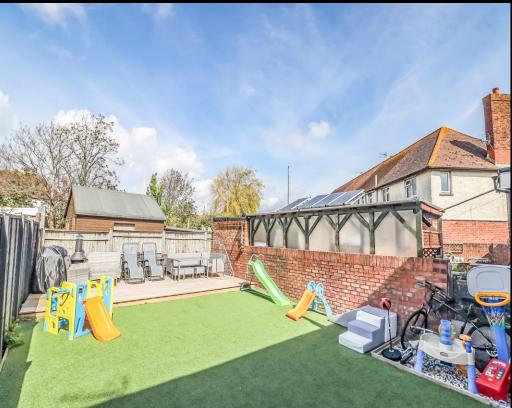

## PROPERTY DESCRIPTION

This well presented three bedroom property offers stunning views overlooking Milton Common. Located moments from the shore line and with easy access to and from the city via the Eastern Road, this property on the quiet Shore Avenue could make for an ideal first time or family home. Upon entering, off the hallway is a spacious, bright and airy living room with a modern fitted bathroom suite and a stylish fitted kitchen that overlooks the garden. The first floor then provides the three bedrooms of the landing, the master of which has built in wardrobes, plus a separate W.C. Additionally the home is double glazed and gas centrally heated, plus it benefits from a 40FT west facing rear garden and shared side pedestrian access. Given all that's on offer we recommend arranging an internal viewing, so for further information or to request a time to view, please contact the Lawson Rose sales office today.