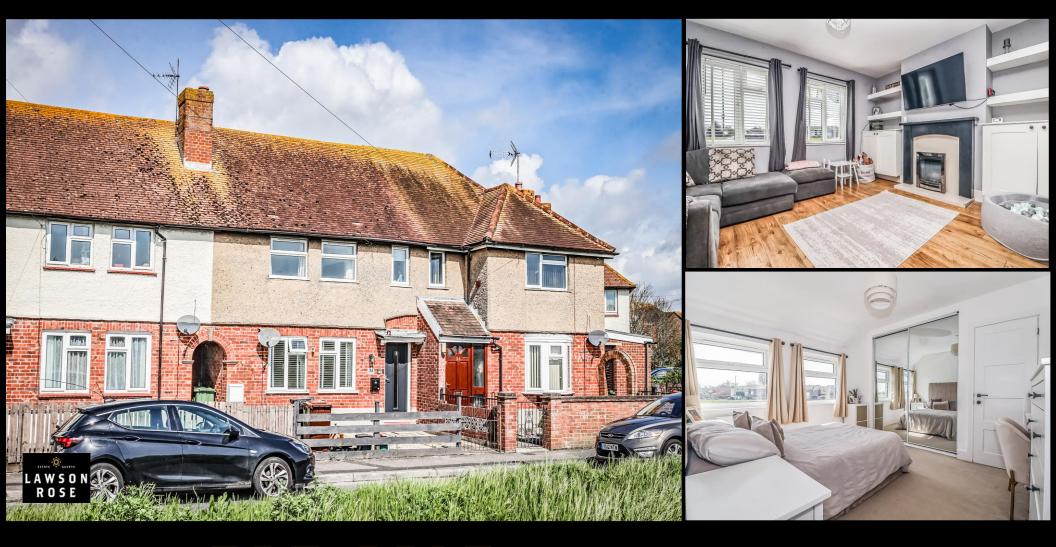

## FOR SALE

£300,000

34 Shore Avenue, Southsea, PO4 8PZ.

Tenure: Freehold

LAWSON ROSE

## PROPERTY DESCRIPTION

This well presented three bedroom property offers stunning views overlooking Milton Common. Located moments from the shore line and with easy access to and from the city via the Eastern Road, this property on the quiet Shore Avenue could make for an ideal first time or family home. Upon entering, off the hallway is a spacious, bright and airy living room with a modern fitted bathroom suite and a stylish fitted kitchen that overlooks the garden. The first floor then provides the three bedrooms of the landing, the master of which has built in wardrobes, plus a separate W.C. Additionally the home is double glazed and gas centrally heated, plus it benefits from a 40FT west facing rear garden and shared side pedestrian access. Given all that's on offer we recommend arranging an internal viewing, so for further information or to request a time to view, please contact the Lawson Rose sales office today.