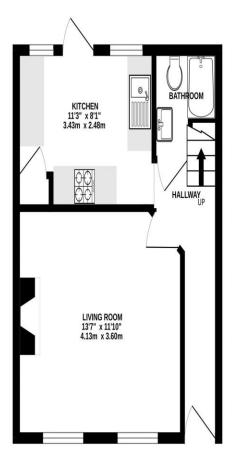

## PROPERTY DESCRIPTION

This well presented three bedroom property offers stunning views overlooking Milton Common. Located moments from the shore line and with easy access to and from the city via the Eastern Road, this property on the quiet Shore Avenue could make for an ideal first time or family home. Upon entering, off the hallway is a spacious, bright and airy living room with a modern fitted bathroom suite and a stylish fitted kitchen that overlooks the garden. The first floor then provides the three bedrooms of the landing, the master of which has built in wardrobes, plus a separate W.C. Additionally the home is double glazed and gas centrally heated, plus it benefits from a 40FT west facing rear garden and shared side pedestrian access. Given all that's on offer we recommend arranging an internal viewing, so for further information or to request a time to view, please contact the Lawson Rose sales office today.

02392 367 779 - contactus@lawsonrose.com

131 Winter Road, Southsea, PO4 8DS

GROUND FLOOR 1ST FLOOR

Please note that none of the services or appliances have been tested by Lawson Rose Estate Agents.