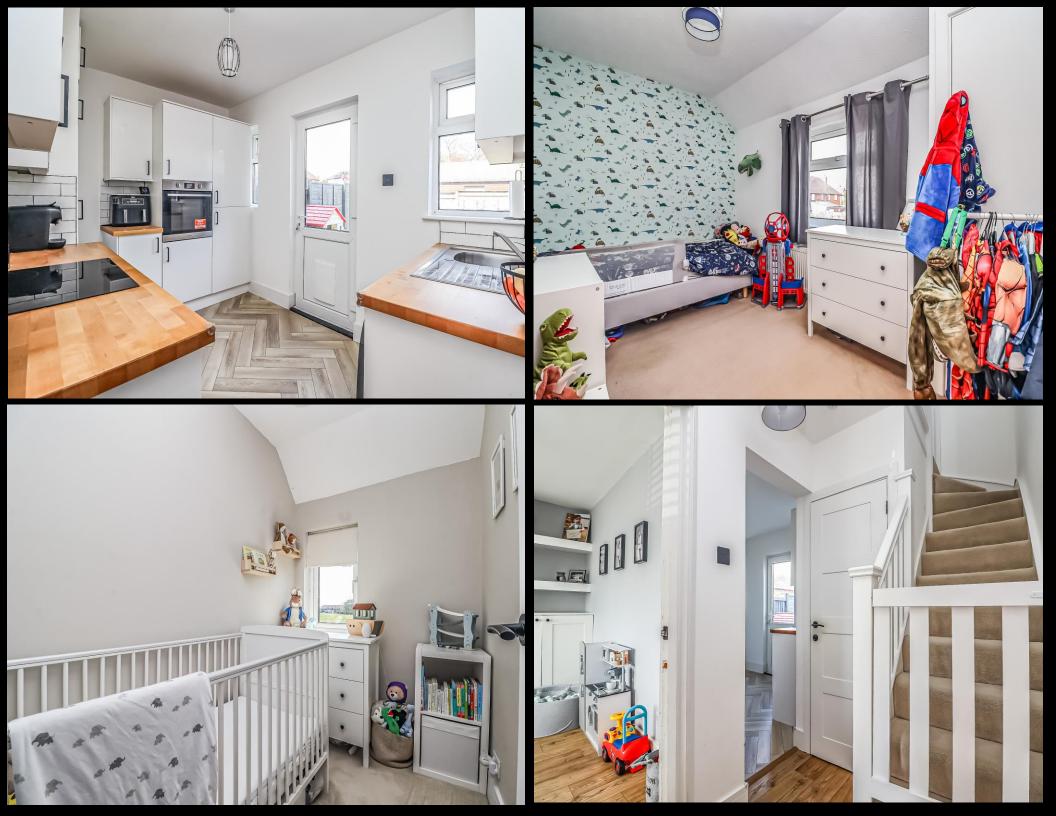

## PROPERTY DESCRIPTION

This well presented three bedroom property offers stunning views overlooking Milton Common. Located moments from the shore line and with easy access to and from the city via the Eastern Road, this property on the quiet Shore Avenue could make for an ideal first time or family home. Upon entering, off the hallway is a spacious, bright and airy living room with a modern fitted bathroom suite and a stylish fitted kitchen that overlooks the garden. The first floor then provides the three bedrooms of the landing, the master of which has built in wardrobes, plus a separate W.C. Additionally the home is double glazed and gas centrally heated, plus it benefits from a 40FT west facing rear garden and shared side pedestrian access. Given all that's on offer we recommend arranging an internal viewing, so for further information or to request a time to view, please contact the Lawson Rose sales office today.