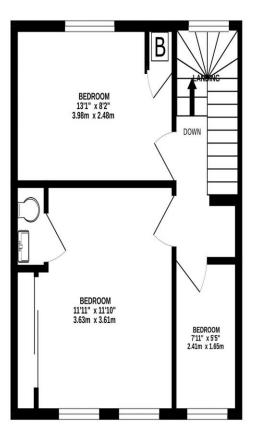

## PROPERTY DESCRIPTION

This well presented three bedroom property offers stunning views overlooking Milton Common. Located moments from the shore line and with easy access to and from the city via the Eastern Road, this property on the quiet Shore Avenue could make for an ideal first time or family home. Upon entering, off the hallway is a spacious, bright and airy living room with a modern fitted bathroom suite and a stylish fitted kitchen that overlooks the garden. The first floor then provides the three bedrooms of the landing, the master of which has built in wardrobes, plus a separate W.C. Additionally the home is double glazed and gas centrally heated, plus it benefits from a 40FT west facing rear garden and shared side pedestrian access. Given all that's on offer we recommend arranging an internal viewing, so for further information or to request a time to view, please contact the Lawson Rose sales office today.

02392 367 779 - contactus@lawsonrose.com

131 Winter Road, Southsea, PO4 8DS

GROUND FLOOR 1ST FLOOR

Please note that none of the services or appliances have been tested by Lawson Rose Estate Agents.