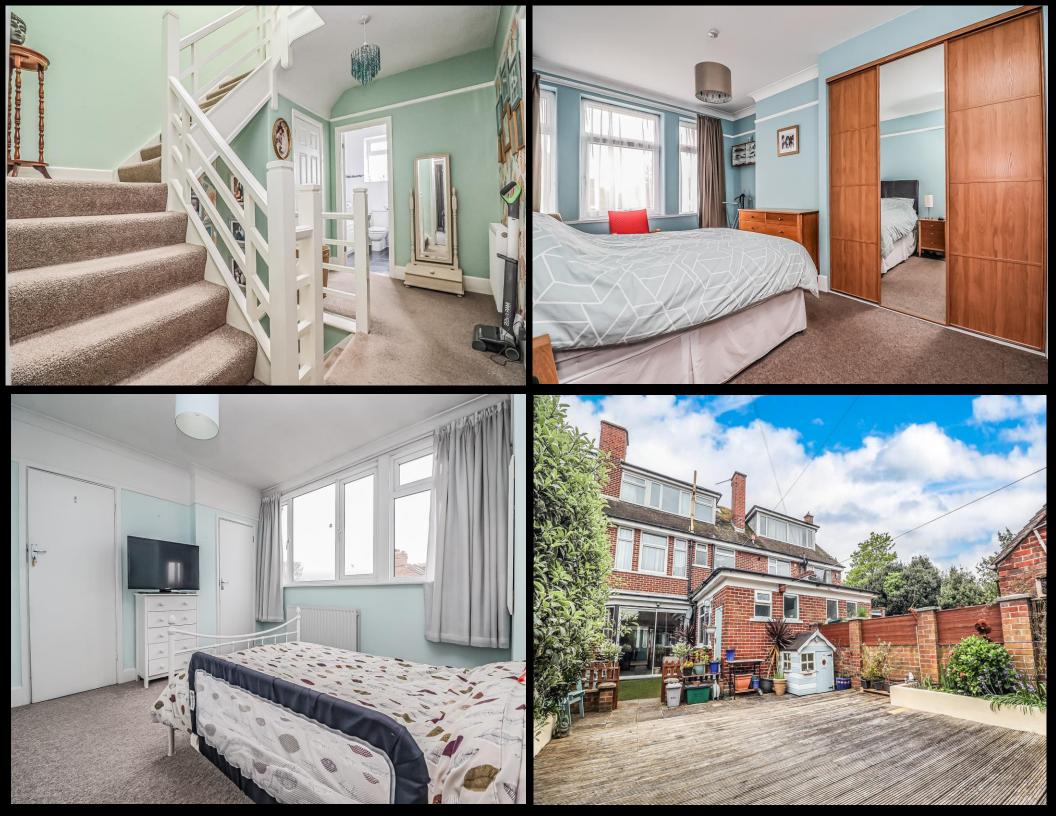

## **PROPERTY DESCRIPTION**

Lawson Rose is delighted to bring to the market this substantial five-bedroom terraced property with an integral garage and brilliant views overlooking Milton Park. Situated on Milton Road, the property has accommodation set over three floors, offering ample living space perfect for a growing family. Upon entering, the ground floor provides a spacious, bright, and airy open-plan living space that can be segregated by double doors, with a stylish fitted kitchen and a downstairs W.C. The first floor then provides three of the bedrooms, one of which has its own en-suite, plus a fitted family bathroom suite. The top floor then has the additional two bedrooms, one of which has its own separate W.C. Outside is a sizable rear garden complete with storage/workshop to its rear, plus at the front of the property is an integral garage for off-road parking. Additionally, the home is double-glazed and gas centrally heated, plus there is rear pedestrian access to the garden. Given all that's on offer, we highly recommend arranging an internal viewing, so for further information or to request a time to view, please contact the Lawson Rose sales office today