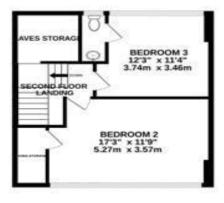

2ND FLOOR 474 sq.ft. (44.1 sq.m.) approx.

Please note that none of the services or appliances have been tested by Lawson Rose Estate Agents.