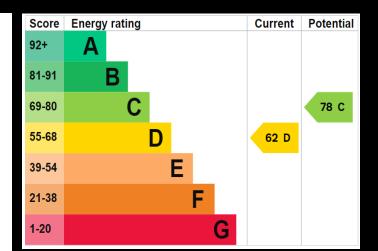

Material Information:

- Construction: Brick Built
- Electricity Supply: Alternating Current
- Heating: Gas Central Heating
- Water Supply: Mains Water Supply
- Sewage: Mains Sewage
- Broadband: Standard, Superfast Fibre and Gfast Fibre are available.
- Mobile: Ofcom Checker shows EE, Three, 02 and Vodafone all have voice and data availability in this area.
- Parking: Integral Garage & On Street Parking
- Council Tax: Portsmouth City Council Band C
- Flood Risk Low Risk / Surface Water Medium Risk (Stated on the Gov.uk portal)