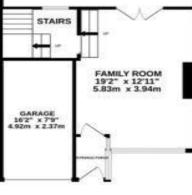

02392 367 779 - contactus@lawsonrose.com 131 Winter Road, Southsea, P04 8DS

TOTAL FLOOR AREA : 1976 sq.ft. (183.5 sq.m.) approx. Whilst every attempt has been made to ensure the accuracy of the floorplas contained here, reeasurements and doors, sendows, noons and any other terms are approximate and no misponiability is balen for any error, ontoison or mis-statement. This plan is for illustrative purposes only and should be used as such by any prospective parchiver. The services, systems and appliances shous have not been tested and no guarantee as to their operability or efficiency ratio to given. Made with Memorys (2003)