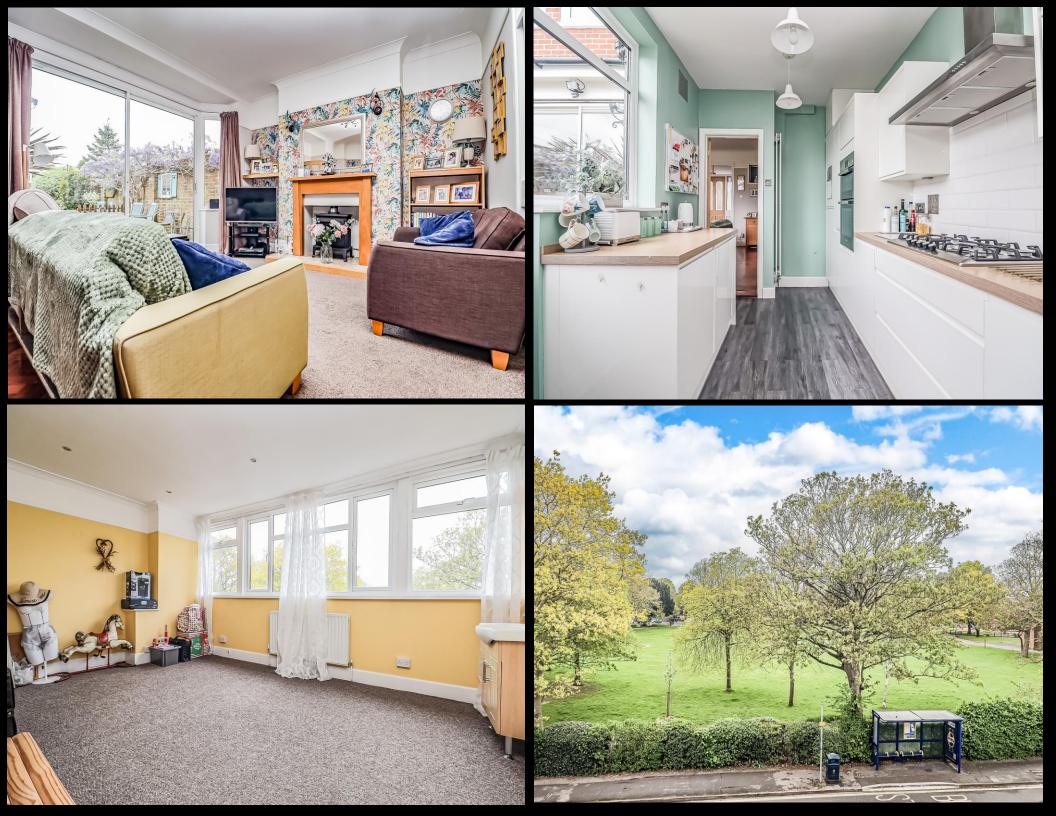

## **PROPERTY DESCRIPTION**

Lawson Rose is delighted to bring to the market this substantial five-bedroom terraced property with an integral garage and brilliant views overlooking Milton Park. Situated on Milton Road, the property has accommodation set over three floors, offering ample living space perfect for a growing family. Upon entering, the ground floor provides a spacious, bright, and airy open-plan living space that can be segregated by double doors, with a stylish fitted kitchen and a downstairs W.C. The first floor then provides three of the bedrooms, one of which has its own en-suite, plus a fitted family bathroom suite. The top floor then has the additional two bedrooms, one of which has its own separate W.C. Outside is a sizable rear garden complete with storage/workshop to its rear, plus at the front of the property is an integral garage for off-road parking. Additionally, the home is double-glazed and gas centrally heated, plus there is rear pedestrian access to the garden. Given all that's on offer, we highly recommend arranging an internal viewing, so for further information or to request a time to view, please contact the Lawson Rose sales office today