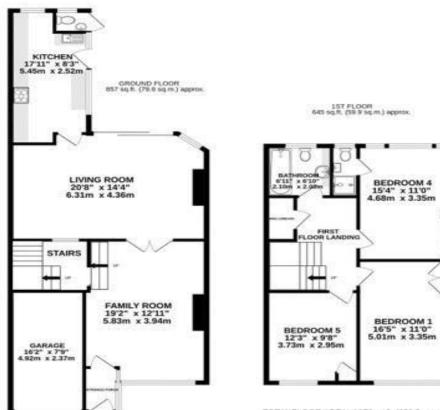

02392 367 779 - contactus@lawsonrose.com 131 Winter Road, Southsea, P04 8DS

TOTAL FLOOR AREA : 1976 sq.ft. (183.5 sq.m.) approx. Whilst every attempt has been made to ensure the accuracy of the floorplas contained here, reeasurements and doors, sendows, noons and any other terms are approximate and no misponiability is balen for any error, ontoison or mis-statement. This plan is for illustrative purposes only and should be used as such by any prospective parchiver. The services, systems and appliances shous have not been tested and no guarantee as to their operability or efficiency ratio to given. Made with Memorys (2003)

2ND FLOOR 474 sq.ft. (44.1 sq.m.) approx.

Please note that none of the services or appliances have been tested by Lawson Rose Estate Agents.