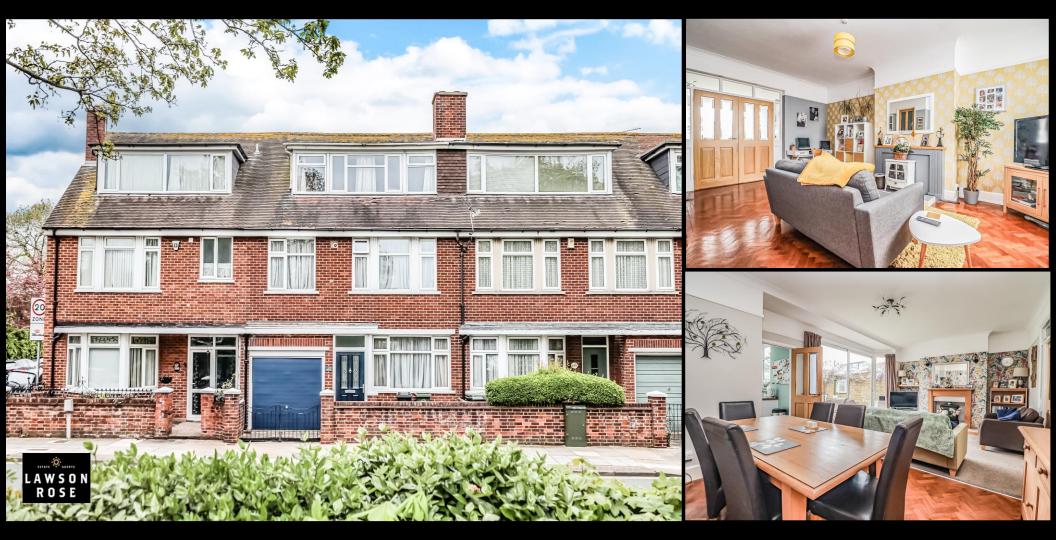

## **PROPERTY DESCRIPTION**

Lawson Rose is delighted to bring to the market this substantial five-bedroom terraced property with an integral garage and brilliant views overlooking Milton Park. Situated on Milton Road, the property has accommodation set over three floors, offering ample living space perfect for a growing family. Upon entering, the ground floor provides a spacious, bright, and airy open-plan living space that can be segregated by double doors, with a stylish fitted kitchen and a downstairs W.C. The first floor then provides three of the bedrooms, one of which has its own en-suite, plus a fitted family bathroom suite. The top floor then has the additional two bedrooms, one of which has its own separate W.C. Outside is a sizable rear garden complete with storage/workshop to its rear, plus at the front of the property is an integral garage for off-road parking. Additionally, the home is double-glazed and gas centrally heated, plus there is rear pedestrian access to the garden. Given all that's on offer, we highly recommend arranging an internal viewing, so for further information or to request a time to view, please contact the Lawson Rose sales office today