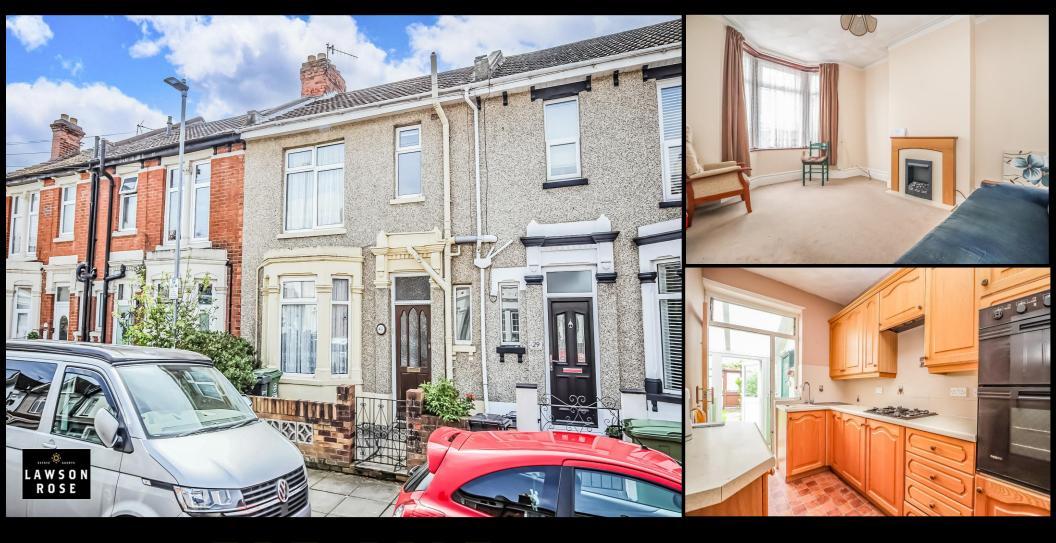

## FOR SALE

£260,000

31 Carisbrooke Road, Southsea, PO4 8RG.

Tenure: Freehold

LAWSON ROSE

## PROPERTY DESCRIPTION

This three bedroom, bay & forecourt property on Carisbrooke Road has great potential and could be ideal for those looking to put their 'own stamp' on a family home. Situated in a popular pocket of PO4 and moments away from Milton Park, this terraced property currently provides two spacious reception rooms alongside a fitted kitchen and an added lean/ to with a downstairs W.C. The first floor then provides good sized double bedrooms and a fitted bathroom suite. The home is double glazed and gas centrally heated, plus there is a 23FT south facing rear garden to enjoy with a store/workshop to its rear. Although in need of modernization, we believe the property presents a brilliant opportunity and highly advice an internal viewing. For further details or to arrange a time to view, please contact the Lawson Rose sales office today.