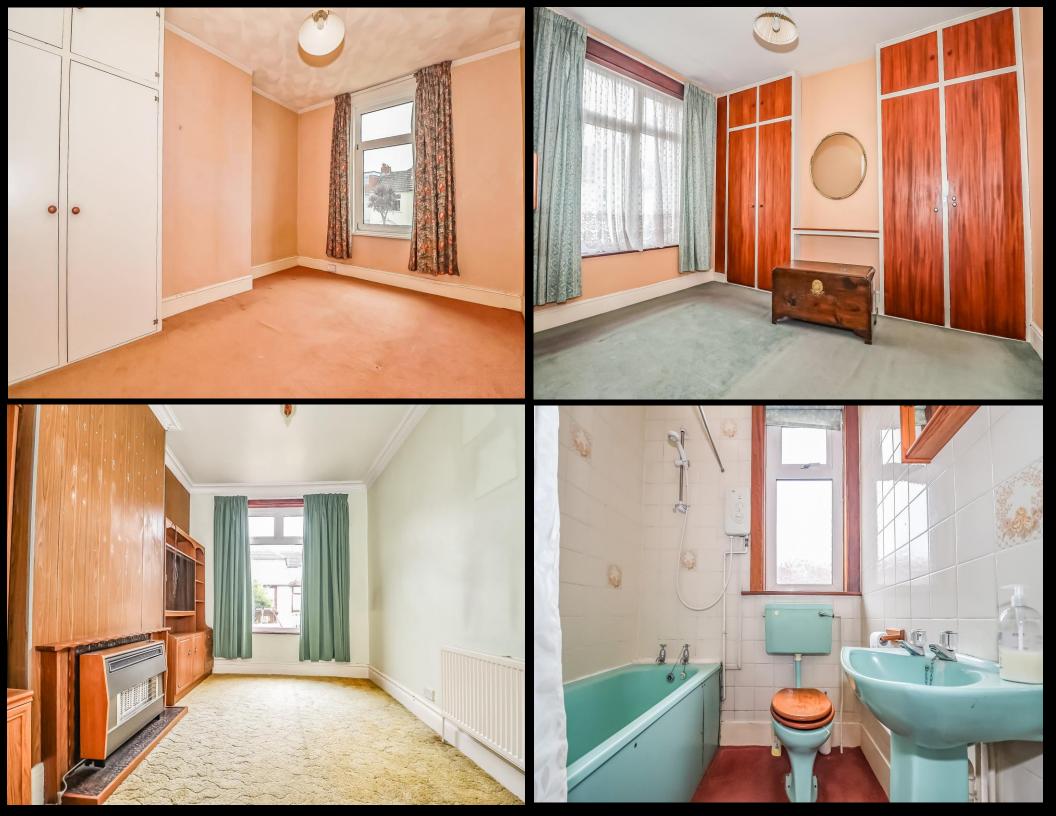

## PROPERTY DESCRIPTION

This three bedroom, bay & forecourt property on Carisbrooke Road has great potential and could be ideal for those looking to put their 'own stamp' on a family home. Situated in a popular pocket of PO4 and moments away from Milton Park, this terraced property currently provides two spacious reception rooms alongside a fitted kitchen and an added lean/ to with a downstairs W.C. The first floor then provides good sized double bedrooms and a fitted bathroom suite. The home is double glazed and gas centrally heated, plus there is a 23FT south facing rear garden to enjoy with a store/workshop to its rear. Although in need of modernization, we believe the property presents a brilliant opportunity and highly advice an internal viewing. For further details or to arrange a time to view, please contact the Lawson Rose sales office today.