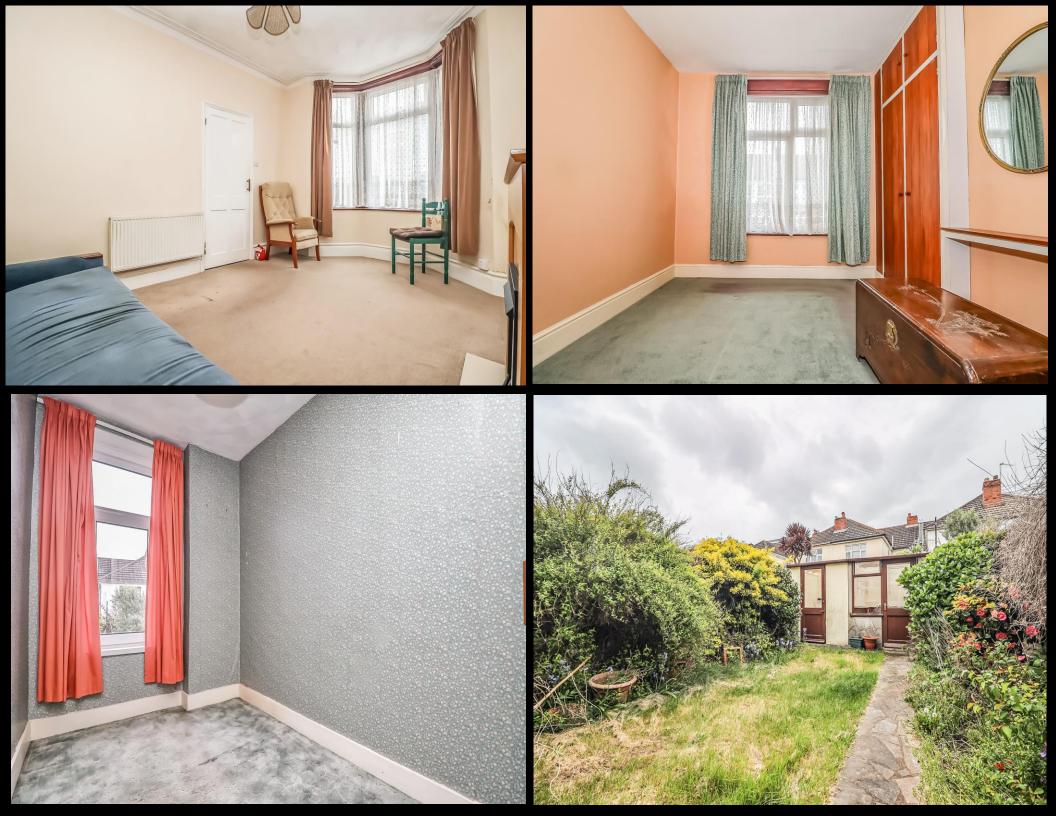

## PROPERTY DESCRIPTION

This three bedroom, bay & forecourt property on Carisbrooke Road has great potential and could be ideal for those looking to put their 'own stamp' on a family home. Situated in a popular pocket of PO4 and moments away from Milton Park, this terraced property currently provides two spacious reception rooms alongside a fitted kitchen and an added lean/ to with a downstairs W.C. The first floor then provides good sized double bedrooms and a fitted bathroom suite. The home is double glazed and gas centrally heated, plus there is a 23FT south facing rear garden to enjoy with a store/workshop to its rear. Although in need of modernization, we believe the property presents a brilliant opportunity and highly advice an internal viewing. For further details or to arrange a time to view, please contact the Lawson Rose sales office today.