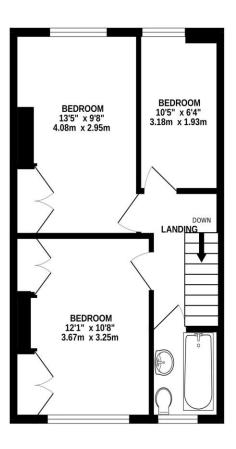

## PROPERTY DESCRIPTION

This three bedroom, bay & forecourt property on Carisbrooke Road has great potential and could be ideal for those looking to put their 'own stamp' on a family home. Situated in a popular pocket of PO4 and moments away from Milton Park, this terraced property currently provides two spacious reception rooms alongside a fitted kitchen and an added lean/ to with a downstairs W.C. The first floor then provides good sized double bedrooms and a fitted bathroom suite. The home is double glazed and gas centrally heated, plus there is a 23FT south facing rear garden to enjoy with a store/workshop to its rear. Although in need of modernization, we believe the property presents a brilliant opportunity and highly advice an internal viewing. For further details or to arrange a time to view, please contact the Lawson Rose sales office today.