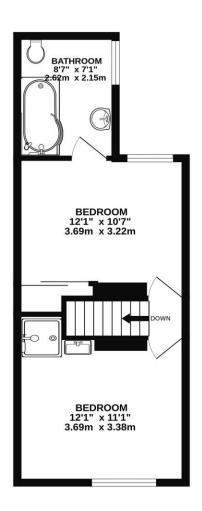

## **PROPERTY DESCRIPTION**

No Forward Chain! This two bedroom, end of terrace property in the popular 'Eastney Village' is now available to view with Lawson Rose. Situated on Highland Street, the property provides two separate reception rooms on the ground floor, alongside a recently installed, modern fitted kitchen and a handy downstairs W.C. The first floor then provides two great sized double bedrooms, one of which has fitted wardrobes and the other has a modern shower & vanity sink. The bathroom is then off the second bedroom which is also stylish, modern and recently installed. Additionally the property is double glazed and gas centrally heated, plus outside is an enclosed 20ft rear garden. Potentially an ideal first time or investment opportunity in our opinion, so to arrange a time to view, please contact one of our sales team today.