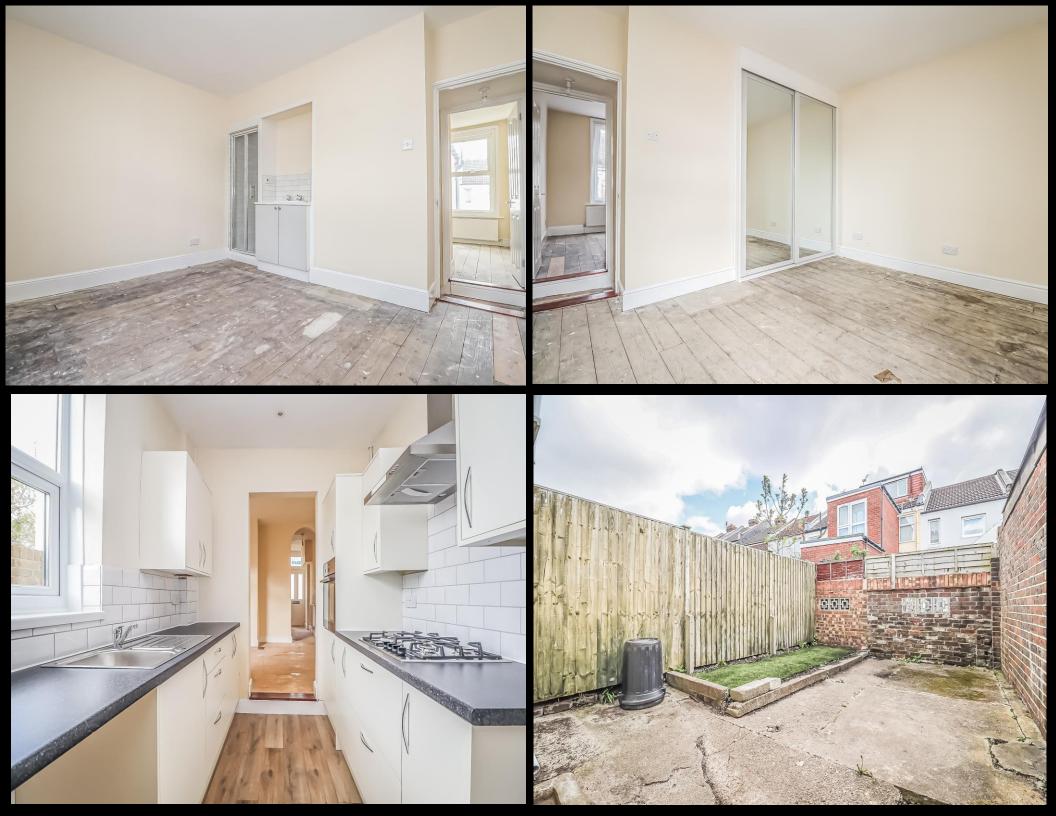

## **PROPERTY DESCRIPTION**

No Forward Chain! This two bedroom, end of terrace property in the popular 'Eastney Village' is now available to view with Lawson Rose. Situated on Highland Street, the property provides two separate reception rooms on the ground floor, alongside a recently installed, modern fitted kitchen and a handy downstairs W.C. The first floor then provides two great sized double bedrooms, one of which has fitted wardrobes and the other has a modern shower & vanity sink. The bathroom is then off the second bedroom which is also stylish, modern and recently installed. Additionally the property is double glazed and gas centrally heated, plus outside is an enclosed 20ft rear garden. Potentially an ideal first time or investment opportunity in our opinion, so to arrange a time to view, please contact one of our sales team today.