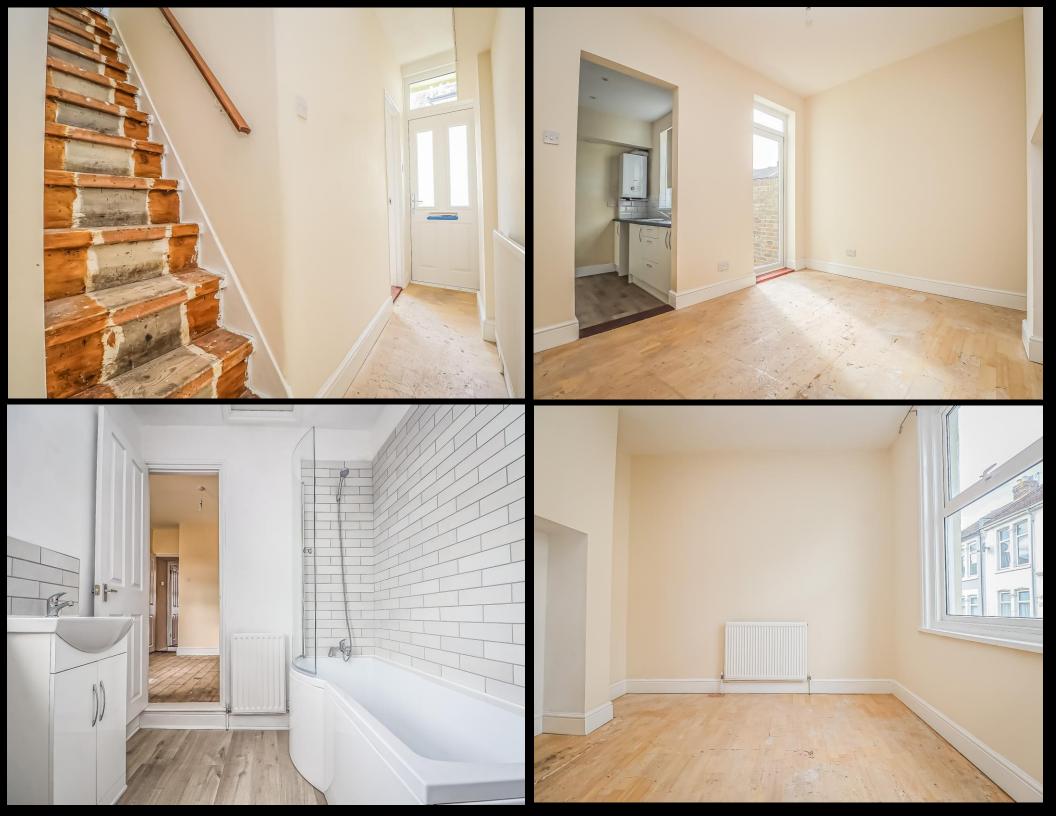

## **PROPERTY DESCRIPTION**

No Forward Chain! This two bedroom, end of terrace property in the popular 'Eastney Village' is now available to view with Lawson Rose. Situated on Highland Street, the property provides two separate reception rooms on the ground floor, alongside a recently installed, modern fitted kitchen and a handy downstairs W.C. The first floor then provides two great sized double bedrooms, one of which has fitted wardrobes and the other has a modern shower & vanity sink. The bathroom is then off the second bedroom which is also stylish, modern and recently installed. Additionally the property is double glazed and gas centrally heated, plus outside is an enclosed 20ft rear garden. Potentially an ideal first time or investment opportunity in our opinion, so to arrange a time to view, please contact one of our sales team today.