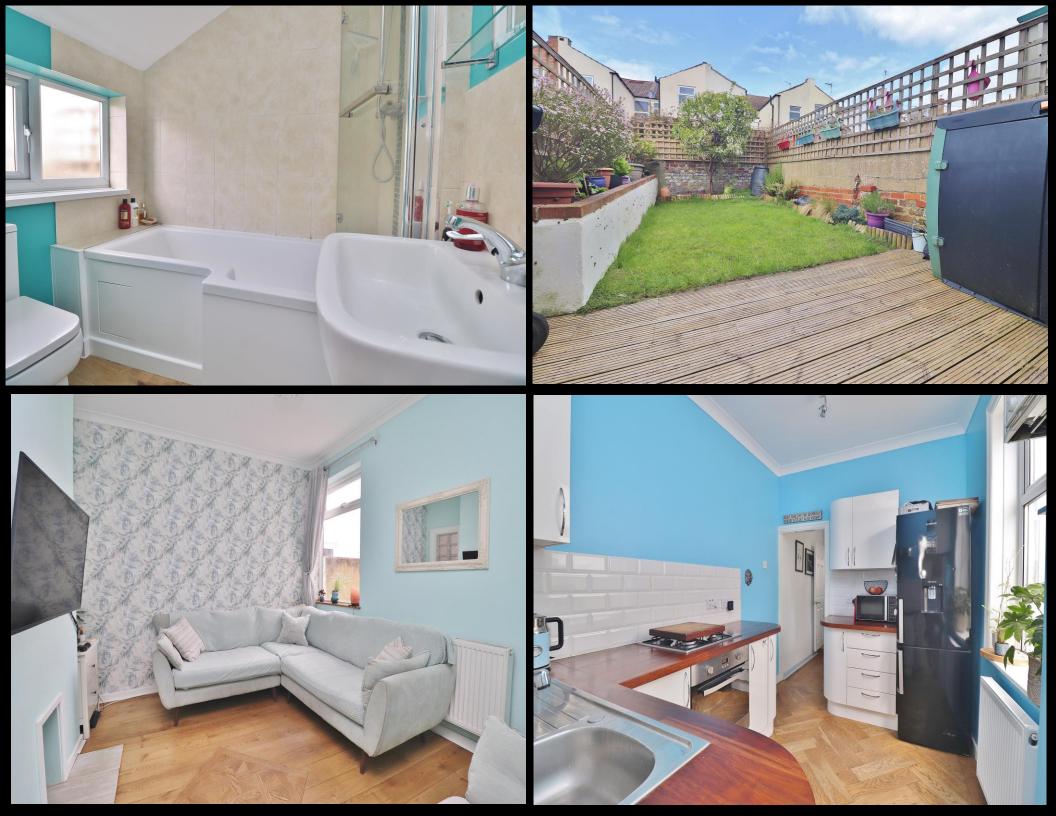

## PROPERTY DESCRIPTION

Lawson Rose are delighted to bring to the market this three bedroom, mid terrace property located in Malta Road. Potentially an ideal first time or investment purchase, the property provides two reception rooms, a contemporary fitted kitchen and downstairs bathroom suite. The first floor then three great sized double bedrooms. Additionally the home is double glazed and gas centrally heated throughout, whilst outside there is a rear enclosed garden. We highly recommend an internal viewing, so for further information or to enquire on viewing arrangements, please contact the Lawson Rose sales office.