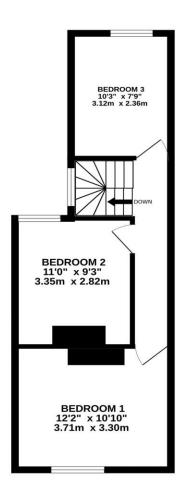

GROUND FLOOR 1ST FLOOR 432 sq.ft. (40.1 sq.m.) approx. 378 sq.ft. (35.2 sq.m.) approx.

Energy Performance Certificate...

Please note that none of the services or appliances have been tested by Lawson Rose Estate Agents.