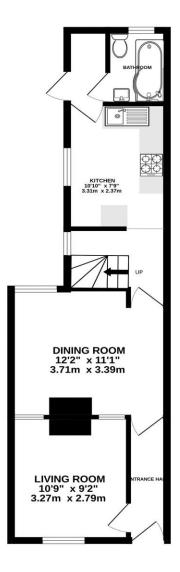

GROUND FLOOR 1ST FLOOR 432 sq.ft. (40.1 sq.m.) approx. 378 sq.ft. (35.2 sq.m.) approx.

Energy Performance Certificate...

Please note that none of the services or appliances have been tested by Lawson Rose Estate Agents.