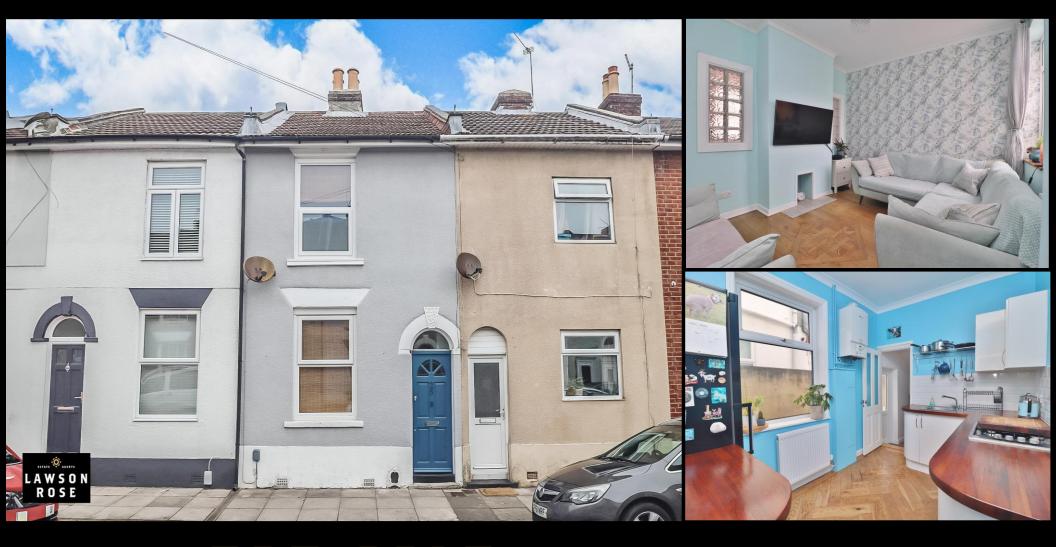

## FOR SALE

£235,000

25 Malta Road, Portsmouth, PO2 7PZ.

Tenure: Freehold

LAWSON ROSE

## PROPERTY DESCRIPTION

Lawson Rose are delighted to bring to the market this three bedroom, mid terrace property located in Malta Road. Potentially an ideal first time or investment purchase, the property provides two reception rooms, a contemporary fitted kitchen and downstairs bathroom suite. The first floor then three great sized double bedrooms. Additionally the home is double glazed and gas centrally heated throughout, whilst outside there is a rear enclosed garden. We highly recommend an internal viewing, so for further information or to enquire on viewing arrangements, please contact the Lawson Rose sales office.