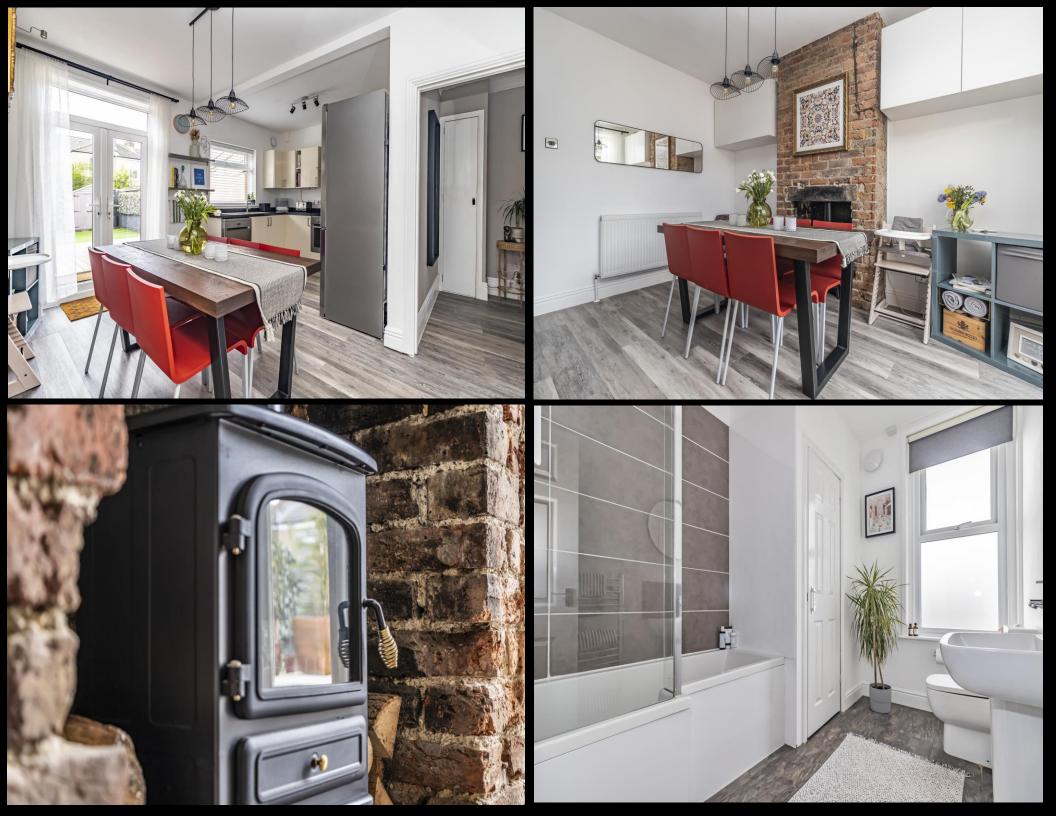

## PROPERTY DESCRIPTION

This immaculate two-bedroom bay & forecourt property is close to Bransbury Park and local amenities. Stylish and well-presented throughout, it could make for the ideal first-time or family home. Situated on the popular Ringwood Road, the property provides a bright, airy living room with a large bay window and a spacious open-plan kitchen/dining area – the real heart of the home – including a feature fireplace and double doors opening into the rear garden. The first floor then provides a generously sized fitted bathroom suite and two spacious double bedrooms, the master of which has a built-in storage space/wardrobe. Additionally, the property is double-glazed and gas centrally heated. Outside benefits from a westerly-facing, 423ft landscaped rear garden. We highly recommend an internal viewing to appreciate all the property has to offer. For further information or to arrange a viewing, please contact the Lawson Rose sales office today!