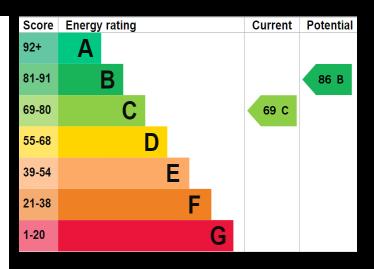

## Material Information:

- Construction: Brick Built
- Electricity Supply: Alternating Current
- · Heating: Gas Central Heating
- Water Supply: Mains Water Supply
- Sewage: Mains Sewage
- Broadband: Standard, Superfast Fibre and Gfast Fibre are available.
- Mobile: Ofcom Checker shows EE, Three, 02 and Vodafone all have voice and data availability in this area.
- Permit Parking: 1<sup>st</sup> permit is £30, 2<sup>nd</sup> permit is £120 and 3<sup>rd</sup> permit (where available) is £300.
- Council Tax: Portsmouth City Council Band B
- Flood Risk Low Risk (Stated on the Gov.uk portal)