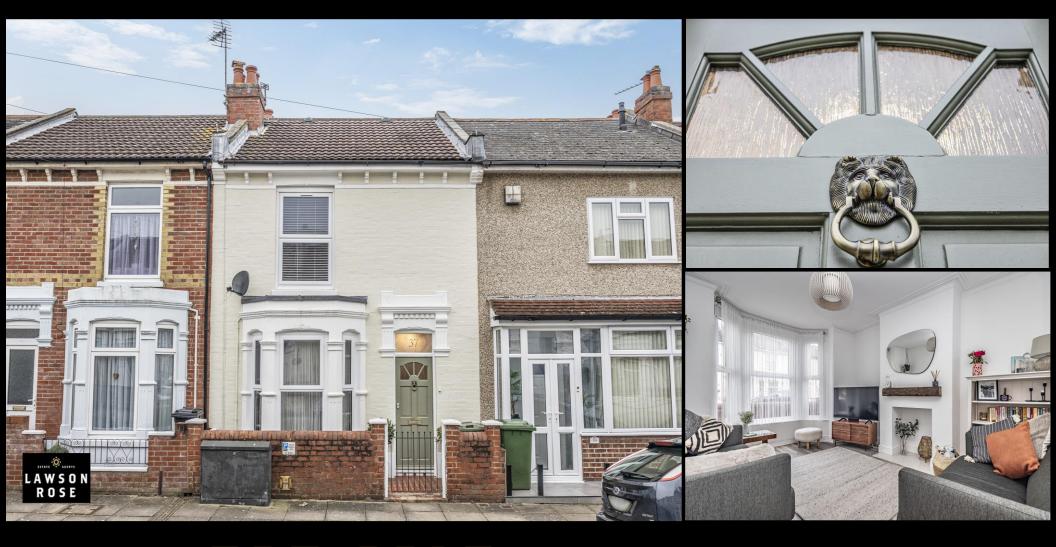

## FOR SALE

£280,000

37 Fordingbridge Road, Southsea, PO4 9JN.

Tenure: Freehold

LAWSON ROSE

## PROPERTY DESCRIPTION

This immaculate two-bedroom bay & forecourt property is close to Bransbury Park and local amenities. Stylish and well-presented throughout, it could make for the ideal first-time or family home. Situated on the popular Ringwood Road, the property provides a bright, airy living room with a large bay window and a spacious open-plan kitchen/dining area – the real heart of the home – including a feature fireplace and double doors opening into the rear garden. The first floor then provides a generously sized fitted bathroom suite and two spacious double bedrooms, the master of which has a built-in storage space/wardrobe. Additionally, the property is double-glazed and gas centrally heated. Outside benefits from a westerly-facing, 423ft landscaped rear garden. We highly recommend an internal viewing to appreciate all the property has to offer. For further information or to arrange a viewing, please contact the Lawson Rose sales office today!