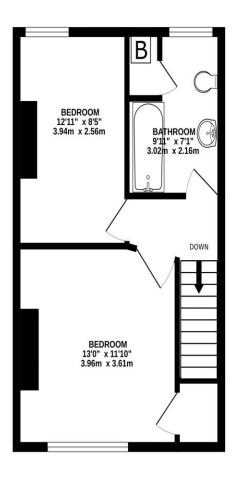

## PROPERTY DESCRIPTION

This immaculate two-bedroom bay & forecourt property is close to Bransbury Park and local amenities. Stylish and well-presented throughout, it could make for the ideal first-time or family home. Situated on the popular Ringwood Road, the property provides a bright, airy living room with a large bay window and a spacious open-plan kitchen/dining area – the real heart of the home – including a feature fireplace and double doors opening into the rear garden. The first floor then provides a generously sized fitted bathroom suite and two spacious double bedrooms, the master of which has a built-in storage space/wardrobe. Additionally, the property is double-glazed and gas centrally heated. Outside benefits from a westerly-facing, 423ft landscaped rear garden. We highly recommend an internal viewing to appreciate all the property has to offer. For further information or to arrange a viewing, please contact the Lawson Rose sales office today!

02392 367 779 - contactus@lawsonrose.com

131 Winter Road, Southsea, PO4 8DS

GROUND FLOOR 1ST FLOOR

Please note that none of the services or appliances have been tested by Lawson Rose Estate Agents.