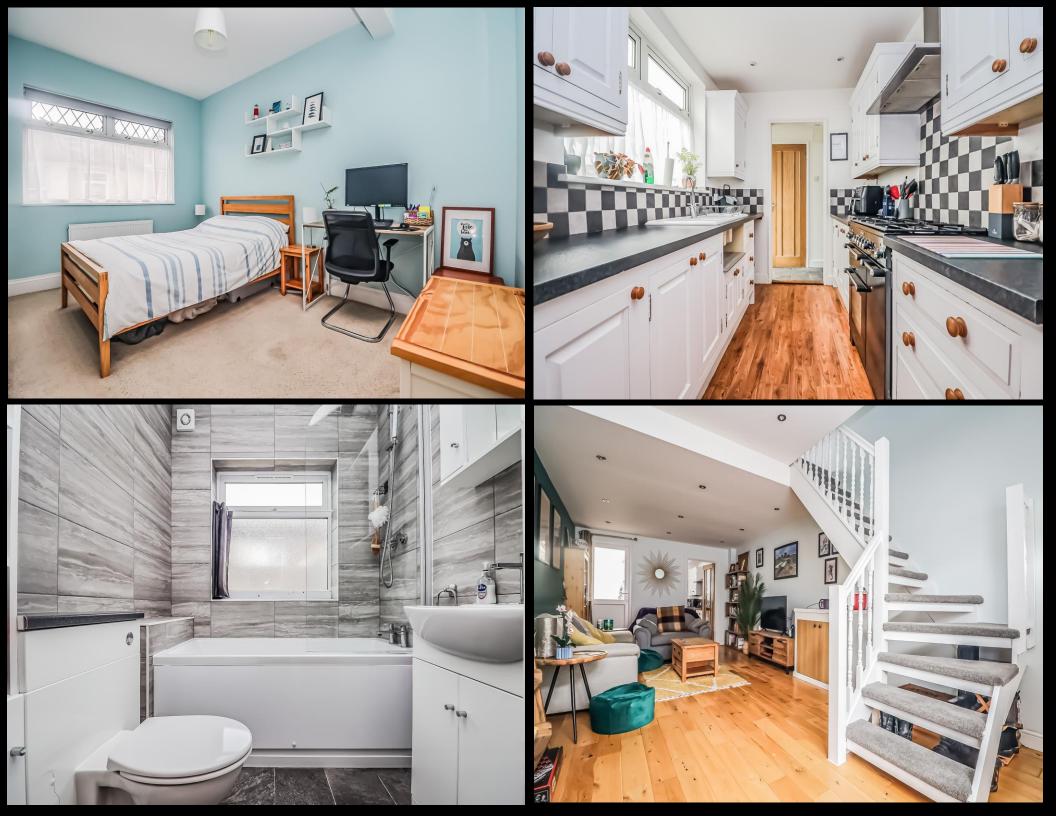

## PROPERTY DESCRIPTION

This stylish terraced property could make for an ideal first time or investment purchase. Located in Londesborough Road, Southsea, the accommodation provides a spacious, light and airy open plan living space with a fitted kitchen complete with range cooker. Moving through is a stylish bathroom suite and a handy lean/ to ideal for storage. The first floor then provides two great sized double bedrooms, one of which has a large built in wardrobe. Additionally the home is double glazed and gas centrally heated, plus outside there is a low maintenance west facing garden. For further information or to request an internal viewing, please contact the Lawson Rose sales office today.