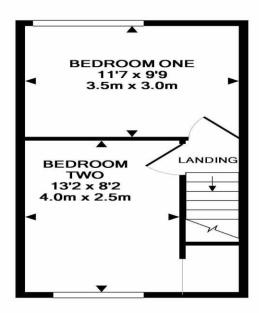

O2392 367 779 - contactus@lawsonrose.com

131 Winter Road, Southsea, PO4 8DS

GROUND FLOOR APPROX. FLOOR AREA 494 SQ.FT. (45.9 SQ.M.) 1ST FLOOR APPROX. FLOOR AREA 268 SQ.FT. (24.9 SQ.M.)

## TOTAL APPROX. FLOOR AREA 763 SQ.FT. (70.8 SQ.M.)

Whilst every attempt has been made to ensure the accuracy of the floor plan contained here, measurements of doors, windows, rooms and any other items are approximate and no responsibility is taken for any error, omis-statement. This plan is for illustrative purposes only and should be used as such by any prospective purchaser. The services, systems and appliances shown have not been tested and no guarantee as to their operability or efficiency can be given