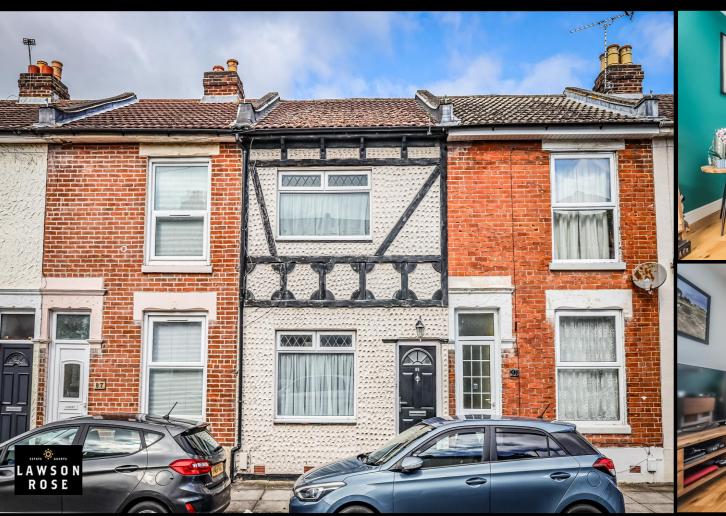

## FOR SALE

£240,000

89 Londesborough Road, Southsea, PO4 0EU.

Tenure: Freehold

LAWSON ROSE

## PROPERTY DESCRIPTION

This stylish terraced property could make for an ideal first time or investment purchase. Located in Londesborough Road, Southsea, the accommodation provides a spacious, light and airy open plan living space with a fitted kitchen complete with range cooker. Moving through is a stylish bathroom suite and a handy lean/ to ideal for storage. The first floor then provides two great sized double bedrooms, one of which has a large built in wardrobe. Additionally the home is double glazed and gas centrally heated, plus outside there is a low maintenance west facing garden. For further information or to request an internal viewing, please contact the Lawson Rose sales office today.