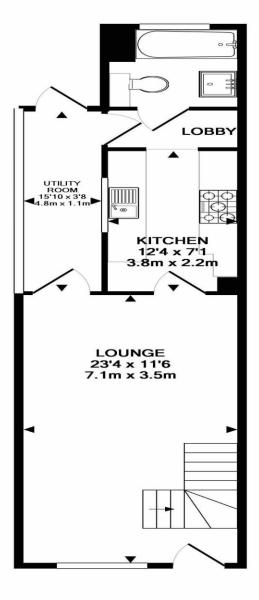

O2392 367 779 - contactus@lawsonrose.com

131 Winter Road, Southsea, PO4 8DS

GROUND FLOOR APPROX. FLOOR AREA 494 SQ.FT. (45.9 SQ.M.) 1ST FLOOR APPROX. FLOOR AREA 268 SQ.FT. (24.9 SQ.M.)

## TOTAL APPROX. FLOOR AREA 763 SQ.FT. (70.8 SQ.M.)

Whilst every attempt has been made to ensure the accuracy of the floor plan contained here, measurements of doors, windows, rooms and any other items are approximate and no responsibility is taken for any error, omis-statement. This plan is for illustrative purposes only and should be used as such by any prospective purchaser. The services, systems and appliances shown have not been tested and no guarantee as to their operability or efficiency can be given