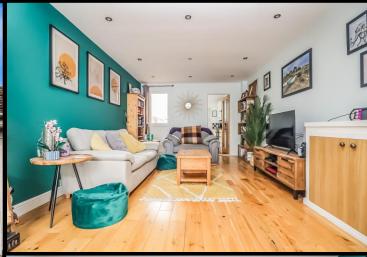

## PROPERTY DESCRIPTION

This stylish terraced property could make for an ideal first time or investment purchase. Located in Londesborough Road, Southsea, the accommodation provides a spacious, light and airy open plan living space with a fitted kitchen complete with range cooker. Moving through is a stylish bathroom suite and a handy lean/ to ideal for storage. The first floor then provides two great sized double bedrooms, one of which has a large built in wardrobe. Additionally the home is double glazed and gas centrally heated, plus outside there is a low maintenance west facing garden. For further information or to request an internal viewing, please contact the Lawson Rose sales office today.