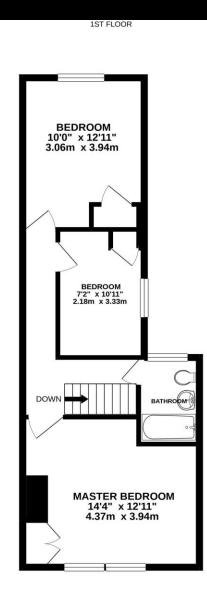

## **PROPERTY DESCRIPTION**

This excellently presented, bay & forecourt property is now available to view with Lawson Rose. Brilliantly finished and elegantly in our opinion, a charming family home that has an array of features to offer potential buyer. Upon entering there is a bright and airy living room, a lean too which provides side pedestrian access plus a modern and contemporary open plan kitchen/dining area that overlooks the rear garden. The first floor then provides three great sized double bedrooms, plus a modern fitted family bathroom suite. Property of this style and finish and in seemly high demand at this moment and therefore we must anticipate a strong level of interest. For further information or to request an internal viewing, please contact the Lawson Rose team today on 02932 36779.